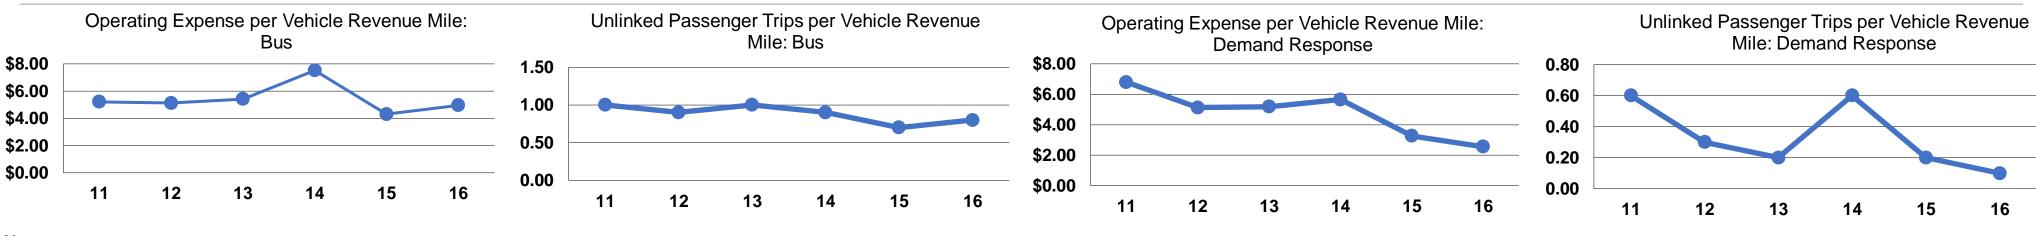

### **Performance Measures**

| Mode            | Operating Expenses per<br>Vehicle Revenue Mile | Operating Expenses per<br>Vehicle Revenue Hour |
|-----------------|------------------------------------------------|------------------------------------------------|
| Demand Response | \$2.55                                         | \$35.65                                        |
| Bus             | \$4.96                                         | \$67.52                                        |
| Total           | \$4.01                                         | \$55.10                                        |

## **Modal Characteristics**

|                 | Service Effectiveness                                |                                            |                                               |  |  |
|-----------------|------------------------------------------------------|--------------------------------------------|-----------------------------------------------|--|--|
| Mode            | Operating Expenses<br>per Unlinked<br>Passenger Trip | Unlinked Trips per<br>Vehicle Revenue Mile | Unlinked Trips per<br>Vehicle Revenue<br>Hour |  |  |
| Demand Response | \$18.88                                              | 0.1                                        | 1.9                                           |  |  |
| Bus             | \$5.84                                               | 0.9                                        | 11.6                                          |  |  |
| Total           | \$7.07                                               | 0.6                                        | 7.8                                           |  |  |