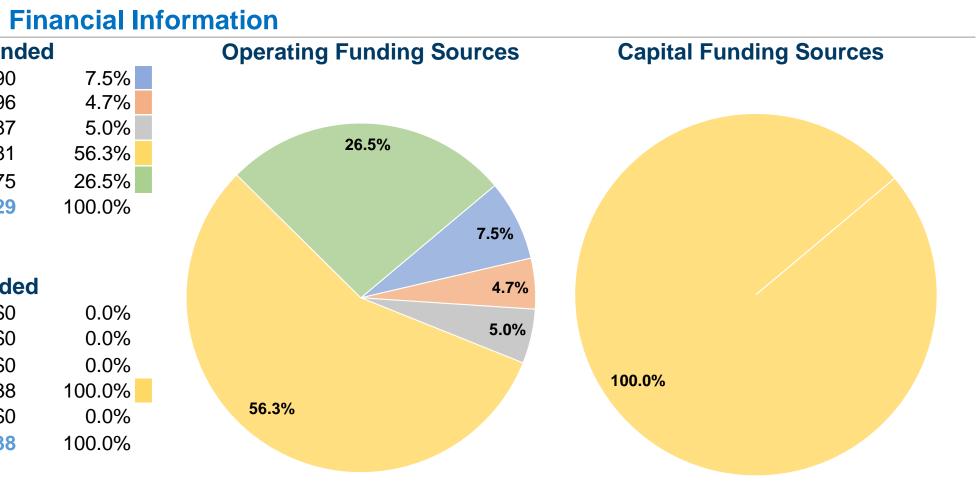

#### **Sources of Operating Funds Expended** Fare Revenues \$203,690

|                                | \$ZU3,090   |
|--------------------------------|-------------|
| Local Funds                    | \$128,096   |
| State Funds                    | \$137,487   |
| Federal Assistance             | \$1,538,281 |
| Other Funds                    | \$722,775   |
| Total Operating Funds Expended | \$2,730,329 |

| Sources of Capital Funds | Expended |
|--------------------------|----------|
| Fare Revenues            | \$0      |

| T die Nevenues               | ΨΟ        |
|------------------------------|-----------|
| Local Funds                  | \$0       |
| State Funds                  | \$0       |
| Federal Assistance           | \$391,038 |
| Other Funds                  | \$0       |
| Total Capital Funds Expended | \$391,038 |
|                              |           |