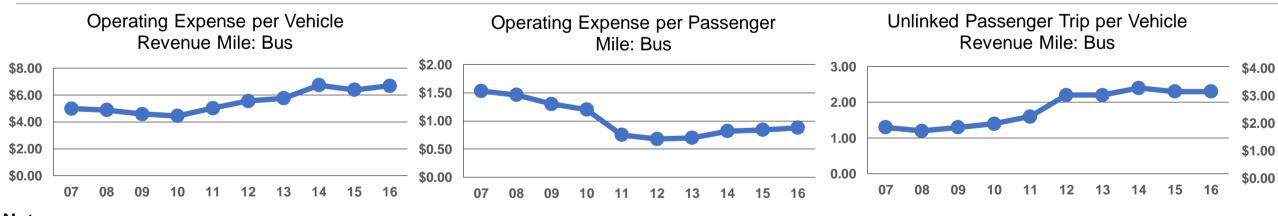

| Urbanized Area Statistics                                                | 2010 Canaua  |                                                                               | General Info       |                                          |                     | Datakasa                             | Information           |                    | Course                                                      | on of Operating                     | Financial             | Informat  |                                                                                                                                                                                                                                                                                                                                                                                                                                                                                                                                                                                                                                                                                                                                                                                                                                                                                                                                                                                                                                                                                                                                                                                                                                                                                                                                                                                                                                                                                                                                                                                                                                                                                                                                                                                                                                                                                                                                                                                                                                                                                                                                |
|--------------------------------------------------------------------------|--------------|-------------------------------------------------------------------------------|--------------------|------------------------------------------|---------------------|--------------------------------------|-----------------------|--------------------|-------------------------------------------------------------|-------------------------------------|-----------------------|-----------|--------------------------------------------------------------------------------------------------------------------------------------------------------------------------------------------------------------------------------------------------------------------------------------------------------------------------------------------------------------------------------------------------------------------------------------------------------------------------------------------------------------------------------------------------------------------------------------------------------------------------------------------------------------------------------------------------------------------------------------------------------------------------------------------------------------------------------------------------------------------------------------------------------------------------------------------------------------------------------------------------------------------------------------------------------------------------------------------------------------------------------------------------------------------------------------------------------------------------------------------------------------------------------------------------------------------------------------------------------------------------------------------------------------------------------------------------------------------------------------------------------------------------------------------------------------------------------------------------------------------------------------------------------------------------------------------------------------------------------------------------------------------------------------------------------------------------------------------------------------------------------------------------------------------------------------------------------------------------------------------------------------------------------------------------------------------------------------------------------------------------------|
| Urbanized Area Statistics - 2010 Census                                  |              | Service Consumption<br>8 684 310 Appual Passonger Miles (PMT)                 |                    |                                          |                     | Database Information<br>NTDID: 50148 |                       |                    | Sources of Operating Funds Expend<br>Fare Revenues \$3,739. |                                     | \$3,739,014           | 31.3%     | Opera                                                                                                                                                                                                                                                                                                                                                                                                                                                                                                                                                                                                                                                                                                                                                                                                                                                                                                                                                                                                                                                                                                                                                                                                                                                                                                                                                                                                                                                                                                                                                                                                                                                                                                                                                                                                                                                                                                                                                                                                                                                                                                                          |
| Port Huron, MI                                                           |              | 8,684,310 Annual Passenger Miles (PMT)                                        |                    |                                          |                     |                                      |                       |                    | Г                                                           | Local Funds                         | \$81,608              | 0.7%      |                                                                                                                                                                                                                                                                                                                                                                                                                                                                                                                                                                                                                                                                                                                                                                                                                                                                                                                                                                                                                                                                                                                                                                                                                                                                                                                                                                                                                                                                                                                                                                                                                                                                                                                                                                                                                                                                                                                                                                                                                                                                                                                                |
| 60 Square Miles<br>87,106 Population                                     |              | 1,530,229 Annual Unlinked Trips (UPT)<br>5,469 Average Weekday Unlinked Trips |                    |                                          |                     | Reporter Type: Full Reporter         |                       |                    |                                                             | State Funds                         | \$5,430,128           | 45.5%     |                                                                                                                                                                                                                                                                                                                                                                                                                                                                                                                                                                                                                                                                                                                                                                                                                                                                                                                                                                                                                                                                                                                                                                                                                                                                                                                                                                                                                                                                                                                                                                                                                                                                                                                                                                                                                                                                                                                                                                                                                                                                                                                                |
| 336 Pop. Rank out of 498 UZAs<br>Other UZAs Served<br>0 Michigan Non-UZA |              |                                                                               | -                  |                                          |                     |                                      |                       | Federal Assistance |                                                             | \$2,473,667                         | 20.7%                 |           |                                                                                                                                                                                                                                                                                                                                                                                                                                                                                                                                                                                                                                                                                                                                                                                                                                                                                                                                                                                                                                                                                                                                                                                                                                                                                                                                                                                                                                                                                                                                                                                                                                                                                                                                                                                                                                                                                                                                                                                                                                                                                                                                |
|                                                                          |              | 2,431 Average Saturday Unlinked Trips<br>72 Average Sunday Unlinked Trips     |                    |                                          |                     |                                      |                       |                    | Other Funds                                                 |                                     | \$220,248             |           |                                                                                                                                                                                                                                                                                                                                                                                                                                                                                                                                                                                                                                                                                                                                                                                                                                                                                                                                                                                                                                                                                                                                                                                                                                                                                                                                                                                                                                                                                                                                                                                                                                                                                                                                                                                                                                                                                                                                                                                                                                                                                                                                |
|                                                                          |              | 121                                                                           | Average Sunday     | Jiiiikeu Irips                           |                     |                                      |                       |                    | Total Operating Funds Expended                              |                                     |                       |           | -                                                                                                                                                                                                                                                                                                                                                                                                                                                                                                                                                                                                                                                                                                                                                                                                                                                                                                                                                                                                                                                                                                                                                                                                                                                                                                                                                                                                                                                                                                                                                                                                                                                                                                                                                                                                                                                                                                                                                                                                                                                                                                                              |
| o mionigan non ozik                                                      |              |                                                                               |                    |                                          |                     |                                      |                       |                    | , or a tring .                                              |                                     | \$11,944,665          | 100.070   | 45                                                                                                                                                                                                                                                                                                                                                                                                                                                                                                                                                                                                                                                                                                                                                                                                                                                                                                                                                                                                                                                                                                                                                                                                                                                                                                                                                                                                                                                                                                                                                                                                                                                                                                                                                                                                                                                                                                                                                                                                                                                                                                                             |
| Service Area Statistics                                                  |              | Servio                                                                        | ce Supplied        |                                          |                     |                                      |                       |                    | Sou                                                         | urces of Capital                    | <b>Funds Expended</b> |           | 45.                                                                                                                                                                                                                                                                                                                                                                                                                                                                                                                                                                                                                                                                                                                                                                                                                                                                                                                                                                                                                                                                                                                                                                                                                                                                                                                                                                                                                                                                                                                                                                                                                                                                                                                                                                                                                                                                                                                                                                                                                                                                                                                            |
| 700 Square Miles                                                         |              | 2,928,545                                                                     | Annual Vehicle Re  | evenue Miles (VRM)                       |                     |                                      |                       |                    | F                                                           | Fare Revenues                       | \$0                   | 0.0%      |                                                                                                                                                                                                                                                                                                                                                                                                                                                                                                                                                                                                                                                                                                                                                                                                                                                                                                                                                                                                                                                                                                                                                                                                                                                                                                                                                                                                                                                                                                                                                                                                                                                                                                                                                                                                                                                                                                                                                                                                                                                                                                                                |
| 163,040 Population                                                       |              | 186,596 Annual Vehicle Revenue Hours (VRH)                                    |                    |                                          |                     |                                      |                       |                    |                                                             | Local Funds                         | \$828,442             | 20.8%     |                                                                                                                                                                                                                                                                                                                                                                                                                                                                                                                                                                                                                                                                                                                                                                                                                                                                                                                                                                                                                                                                                                                                                                                                                                                                                                                                                                                                                                                                                                                                                                                                                                                                                                                                                                                                                                                                                                                                                                                                                                                                                                                                |
|                                                                          |              | 205 Vehicles Operated in Maximum Service (VOMS)                               |                    |                                          |                     |                                      |                       |                    |                                                             | State Funds                         | \$629,972             |           |                                                                                                                                                                                                                                                                                                                                                                                                                                                                                                                                                                                                                                                                                                                                                                                                                                                                                                                                                                                                                                                                                                                                                                                                                                                                                                                                                                                                                                                                                                                                                                                                                                                                                                                                                                                                                                                                                                                                                                                                                                                                                                                                |
|                                                                          |              | 260                                                                           | Vehicles Available | e for Maximum Serv                       | ice (VAMS)          |                                      |                       |                    | Fed                                                         | eral Assistance                     | \$2,528,354           | 63.4%     |                                                                                                                                                                                                                                                                                                                                                                                                                                                                                                                                                                                                                                                                                                                                                                                                                                                                                                                                                                                                                                                                                                                                                                                                                                                                                                                                                                                                                                                                                                                                                                                                                                                                                                                                                                                                                                                                                                                                                                                                                                                                                                                                |
|                                                                          |              |                                                                               |                    |                                          |                     |                                      |                       |                    |                                                             | Other Funds                         | \$0                   | 0.0%      | Сар                                                                                                                                                                                                                                                                                                                                                                                                                                                                                                                                                                                                                                                                                                                                                                                                                                                                                                                                                                                                                                                                                                                                                                                                                                                                                                                                                                                                                                                                                                                                                                                                                                                                                                                                                                                                                                                                                                                                                                                                                                                                                                                            |
|                                                                          |              |                                                                               | Modal Char         | acteristics                              |                     |                                      |                       | Total              | <b>Capital I</b>                                            | Funds Expended                      | \$3,986,768           | 100.0%    |                                                                                                                                                                                                                                                                                                                                                                                                                                                                                                                                                                                                                                                                                                                                                                                                                                                                                                                                                                                                                                                                                                                                                                                                                                                                                                                                                                                                                                                                                                                                                                                                                                                                                                                                                                                                                                                                                                                                                                                                                                                                                                                                |
|                                                                          | Vehicles (   | Operated                                                                      |                    |                                          |                     |                                      |                       |                    |                                                             |                                     |                       |           |                                                                                                                                                                                                                                                                                                                                                                                                                                                                                                                                                                                                                                                                                                                                                                                                                                                                                                                                                                                                                                                                                                                                                                                                                                                                                                                                                                                                                                                                                                                                                                                                                                                                                                                                                                                                                                                                                                                                                                                                                                                                                                                                |
| Modal Overview                                                           | in Maximur   | m Service                                                                     |                    | Use                                      | s of Capital Fu     | nds                                  |                       |                    | Sumr                                                        | mary of Operatin                    | ng Expenses (OE)      |           |                                                                                                                                                                                                                                                                                                                                                                                                                                                                                                                                                                                                                                                                                                                                                                                                                                                                                                                                                                                                                                                                                                                                                                                                                                                                                                                                                                                                                                                                                                                                                                                                                                                                                                                                                                                                                                                                                                                                                                                                                                                                                                                                |
|                                                                          | Directly     | Purchased                                                                     | Revenue            | Systems and                              | Facilities and      |                                      |                       |                    |                                                             |                                     |                       |           | 63                                                                                                                                                                                                                                                                                                                                                                                                                                                                                                                                                                                                                                                                                                                                                                                                                                                                                                                                                                                                                                                                                                                                                                                                                                                                                                                                                                                                                                                                                                                                                                                                                                                                                                                                                                                                                                                                                                                                                                                                                                                                                                                             |
| Mode                                                                     | Operated     | Transportation                                                                | Vehicles           | Guideways                                | Stations            | Other                                | Total                 |                    | Salary, W                                                   | /ages, Benefits                     | \$6,519,767           | 55.2%     | 0.5                                                                                                                                                                                                                                                                                                                                                                                                                                                                                                                                                                                                                                                                                                                                                                                                                                                                                                                                                                                                                                                                                                                                                                                                                                                                                                                                                                                                                                                                                                                                                                                                                                                                                                                                                                                                                                                                                                                                                                                                                                                                                                                            |
| Commuter Bus                                                             | 3            | -                                                                             | \$0                | \$0                                      | \$0                 | \$0                                  | \$0                   |                    |                                                             | ls and Supplies                     | \$1,282,214           | 10.9%     |                                                                                                                                                                                                                                                                                                                                                                                                                                                                                                                                                                                                                                                                                                                                                                                                                                                                                                                                                                                                                                                                                                                                                                                                                                                                                                                                                                                                                                                                                                                                                                                                                                                                                                                                                                                                                                                                                                                                                                                                                                                                                                                                |
| Demand Response                                                          | 43           | 150                                                                           | \$21,790           | \$0                                      | \$0                 | \$0                                  | \$21,790              |                    |                                                             | Transportation                      | \$2,652,750           |           |                                                                                                                                                                                                                                                                                                                                                                                                                                                                                                                                                                                                                                                                                                                                                                                                                                                                                                                                                                                                                                                                                                                                                                                                                                                                                                                                                                                                                                                                                                                                                                                                                                                                                                                                                                                                                                                                                                                                                                                                                                                                                                                                |
| Bus                                                                      | 9            | -                                                                             | \$0                | \$0                                      | \$3,964,978         |                                      | \$3,964,978           |                    | •                                                           | ating Expenses                      | \$1,362,122           | 11.5%     |                                                                                                                                                                                                                                                                                                                                                                                                                                                                                                                                                                                                                                                                                                                                                                                                                                                                                                                                                                                                                                                                                                                                                                                                                                                                                                                                                                                                                                                                                                                                                                                                                                                                                                                                                                                                                                                                                                                                                                                                                                                                                                                                |
| Total                                                                    | 55           | 150                                                                           | \$21,790           | \$0                                      | \$3,964,978         | \$0                                  | \$3,986,768           |                    |                                                             | erating Expenses                    | \$11,816,853          | 100.0%    |                                                                                                                                                                                                                                                                                                                                                                                                                                                                                                                                                                                                                                                                                                                                                                                                                                                                                                                                                                                                                                                                                                                                                                                                                                                                                                                                                                                                                                                                                                                                                                                                                                                                                                                                                                                                                                                                                                                                                                                                                                                                                                                                |
|                                                                          |              |                                                                               |                    |                                          |                     |                                      |                       |                    |                                                             | h Expenditures                      | \$127,812             |           |                                                                                                                                                                                                                                                                                                                                                                                                                                                                                                                                                                                                                                                                                                                                                                                                                                                                                                                                                                                                                                                                                                                                                                                                                                                                                                                                                                                                                                                                                                                                                                                                                                                                                                                                                                                                                                                                                                                                                                                                                                                                                                                                |
|                                                                          |              |                                                                               |                    |                                          |                     |                                      |                       | PU                 |                                                             | Transportation<br>ted Separately)   | \$0                   |           |                                                                                                                                                                                                                                                                                                                                                                                                                                                                                                                                                                                                                                                                                                                                                                                                                                                                                                                                                                                                                                                                                                                                                                                                                                                                                                                                                                                                                                                                                                                                                                                                                                                                                                                                                                                                                                                                                                                                                                                                                                                                                                                                |
|                                                                          |              |                                                                               |                    |                                          |                     |                                      |                       |                    | (Nepul                                                      | leu Separalely)                     | φυ                    |           |                                                                                                                                                                                                                                                                                                                                                                                                                                                                                                                                                                                                                                                                                                                                                                                                                                                                                                                                                                                                                                                                                                                                                                                                                                                                                                                                                                                                                                                                                                                                                                                                                                                                                                                                                                                                                                                                                                                                                                                                                                                                                                                                |
| <b>Operation Characteristics</b>                                         | 5            |                                                                               |                    |                                          |                     |                                      |                       | Fixed Guid         | eway V                                                      | ehicles Available                   | Vehicles Operated     |           |                                                                                                                                                                                                                                                                                                                                                                                                                                                                                                                                                                                                                                                                                                                                                                                                                                                                                                                                                                                                                                                                                                                                                                                                                                                                                                                                                                                                                                                                                                                                                                                                                                                                                                                                                                                                                                                                                                                                                                                                                                                                                                                                |
|                                                                          | Operating    |                                                                               | Uses of            | Annual                                   | Annual              | Annual Vehicle                       | Annual Vehicle        | Direct             | •                                                           | for Maximum                         | in Maximum            |           | Ре                                                                                                                                                                                                                                                                                                                                                                                                                                                                                                                                                                                                                                                                                                                                                                                                                                                                                                                                                                                                                                                                                                                                                                                                                                                                                                                                                                                                                                                                                                                                                                                                                                                                                                                                                                                                                                                                                                                                                                                                                                                                                                                             |
| Mode                                                                     | Expenses     | Fare Revenues                                                                 | Capital Funds      | Passenger Miles                          |                     |                                      | Revenue Hours         | Route              |                                                             | Service                             | Service               | S         | Spare Vel                                                                                                                                                                                                                                                                                                                                                                                                                                                                                                                                                                                                                                                                                                                                                                                                                                                                                                                                                                                                                                                                                                                                                                                                                                                                                                                                                                                                                                                                                                                                                                                                                                                                                                                                                                                                                                                                                                                                                                                                                                                                                                                      |
| Commuter Bus                                                             | \$309,457    | \$5,445                                                                       | \$0                | 467,949                                  | 18,265              |                                      | 3,554                 |                    | 0.0                                                         | 6                                   | 3                     |           | le concerce de la con |
| Demand Response                                                          | \$8,840,691  | \$3,465,569                                                                   | \$21,790           | 5,194,332                                | 613,064             | 2,430,002                            | 150,521               |                    | 0.0                                                         | 224                                 | 193                   |           |                                                                                                                                                                                                                                                                                                                                                                                                                                                                                                                                                                                                                                                                                                                                                                                                                                                                                                                                                                                                                                                                                                                                                                                                                                                                                                                                                                                                                                                                                                                                                                                                                                                                                                                                                                                                                                                                                                                                                                                                                                                                                                                                |
| Bus                                                                      | \$2,666,705  | \$268,000                                                                     | \$3,964,978        | 3,022,029                                | 898,900             | 399,498                              | 32,521                |                    | 0.0                                                         | 30                                  | 9                     |           | 7                                                                                                                                                                                                                                                                                                                                                                                                                                                                                                                                                                                                                                                                                                                                                                                                                                                                                                                                                                                                                                                                                                                                                                                                                                                                                                                                                                                                                                                                                                                                                                                                                                                                                                                                                                                                                                                                                                                                                                                                                                                                                                                              |
| Total                                                                    | \$11,816,853 | \$3,739,014                                                                   | \$3,986,768        | 8,684,310                                | 1,530,229           | 2,928,545                            | 186,596               |                    | 0.0                                                         | 260                                 | 205                   |           | 2                                                                                                                                                                                                                                                                                                                                                                                                                                                                                                                                                                                                                                                                                                                                                                                                                                                                                                                                                                                                                                                                                                                                                                                                                                                                                                                                                                                                                                                                                                                                                                                                                                                                                                                                                                                                                                                                                                                                                                                                                                                                                                                              |
|                                                                          |              |                                                                               |                    |                                          |                     |                                      |                       |                    |                                                             |                                     |                       |           |                                                                                                                                                                                                                                                                                                                                                                                                                                                                                                                                                                                                                                                                                                                                                                                                                                                                                                                                                                                                                                                                                                                                                                                                                                                                                                                                                                                                                                                                                                                                                                                                                                                                                                                                                                                                                                                                                                                                                                                                                                                                                                                                |
| Performance Measures                                                     | 0            |                                                                               | rvice Efficiency   |                                          |                     | -                                    | One neting Fyre       |                    |                                                             | Service Effe                        |                       | Tuine new |                                                                                                                                                                                                                                                                                                                                                                                                                                                                                                                                                                                                                                                                                                                                                                                                                                                                                                                                                                                                                                                                                                                                                                                                                                                                                                                                                                                                                                                                                                                                                                                                                                                                                                                                                                                                                                                                                                                                                                                                                                                                                                                                |
| Mode                                                                     | -            | ating Expenses per<br>hicle Revenue Mile                                      | •                  | ating Expenses per<br>licle Revenue Hour |                     | Mode                                 | Operating Exp         | -                  | -                                                           | ng Expenses per<br>d Passenger Trip | Vehicle Rev           | Trips per | Vel                                                                                                                                                                                                                                                                                                                                                                                                                                                                                                                                                                                                                                                                                                                                                                                                                                                                                                                                                                                                                                                                                                                                                                                                                                                                                                                                                                                                                                                                                                                                                                                                                                                                                                                                                                                                                                                                                                                                                                                                                                                                                                                            |
| Commuter Bus                                                             | VC           | \$3.12                                                                        | VCI                | \$87.07                                  |                     | Commuter Bus                         | 1 4350                | \$0.66             | Uninket                                                     | \$16.94                             | Veniele Rev           | 0.2       | VCI                                                                                                                                                                                                                                                                                                                                                                                                                                                                                                                                                                                                                                                                                                                                                                                                                                                                                                                                                                                                                                                                                                                                                                                                                                                                                                                                                                                                                                                                                                                                                                                                                                                                                                                                                                                                                                                                                                                                                                                                                                                                                                                            |
| Demand Response                                                          |              | \$3.64                                                                        |                    | \$58.73                                  |                     | Demand Response                      | 9                     | \$1.70             |                                                             | \$14.42                             |                       | 0.3       |                                                                                                                                                                                                                                                                                                                                                                                                                                                                                                                                                                                                                                                                                                                                                                                                                                                                                                                                                                                                                                                                                                                                                                                                                                                                                                                                                                                                                                                                                                                                                                                                                                                                                                                                                                                                                                                                                                                                                                                                                                                                                                                                |
| Bus                                                                      |              | \$6.68                                                                        |                    | \$82.00                                  |                     | Bus                                  | -                     | \$0.88             |                                                             | \$2.97                              |                       | 2.3       |                                                                                                                                                                                                                                                                                                                                                                                                                                                                                                                                                                                                                                                                                                                                                                                                                                                                                                                                                                                                                                                                                                                                                                                                                                                                                                                                                                                                                                                                                                                                                                                                                                                                                                                                                                                                                                                                                                                                                                                                                                                                                                                                |
| Total                                                                    |              | \$4.04                                                                        |                    | \$63.33                                  |                     | Total                                |                       | \$1.36             |                                                             | \$7.72                              |                       | 0.5       |                                                                                                                                                                                                                                                                                                                                                                                                                                                                                                                                                                                                                                                                                                                                                                                                                                                                                                                                                                                                                                                                                                                                                                                                                                                                                                                                                                                                                                                                                                                                                                                                                                                                                                                                                                                                                                                                                                                                                                                                                                                                                                                                |
| Operating Expense per V                                                  |              | Operating Expense                                                             |                    |                                          | enger Trip per Vehi | _                                    | Operating Expense per |                    | (                                                           | Operating Expense p                 | -                     |           | Passenge                                                                                                                                                                                                                                                                                                                                                                                                                                                                                                                                                                                                                                                                                                                                                                                                                                                                                                                                                                                                                                                                                                                                                                                                                                                                                                                                                                                                                                                                                                                                                                                                                                                                                                                                                                                                                                                                                                                                                                                                                                                                                                                       |
| Revenue Mile: Bus                                                        | \$2.00       | Mile: B                                                                       | us                 | 3.00                                     | nue Mile: Bus       | Re<br>\$4.00                         | evenue Mile: Demand F | •                  | \$5.00                                                      | Mile: Demand R                      | .esponse 0.40         |           | e Mile: De                                                                                                                                                                                                                                                                                                                                                                                                                                                                                                                                                                                                                                                                                                                                                                                                                                                                                                                                                                                                                                                                                                                                                                                                                                                                                                                                                                                                                                                                                                                                                                                                                                                                                                                                                                                                                                                                                                                                                                                                                                                                                                                     |
| \$6.00                                                                   | \$1.50       |                                                                               |                    |                                          |                     | \$4.00<br>\$3.00                     |                       |                    | \$4.00                                                      |                                     | 0.30                  |           |                                                                                                                                                                                                                                                                                                                                                                                                                                                                                                                                                                                                                                                                                                                                                                                                                                                                                                                                                                                                                                                                                                                                                                                                                                                                                                                                                                                                                                                                                                                                                                                                                                                                                                                                                                                                                                                                                                                                                                                                                                                                                                                                |
| \$0.00                                                                   | φ1.50        |                                                                               |                    | 2.00                                     |                     |                                      |                       |                    | \$3.00                                                      |                                     | 0.50                  |           |                                                                                                                                                                                                                                                                                                                                                                                                                                                                                                                                                                                                                                                                                                                                                                                                                                                                                                                                                                                                                                                                                                                                                                                                                                                                                                                                                                                                                                                                                                                                                                                                                                                                                                                                                                                                                                                                                                                                                                                                                                                                                                                                |