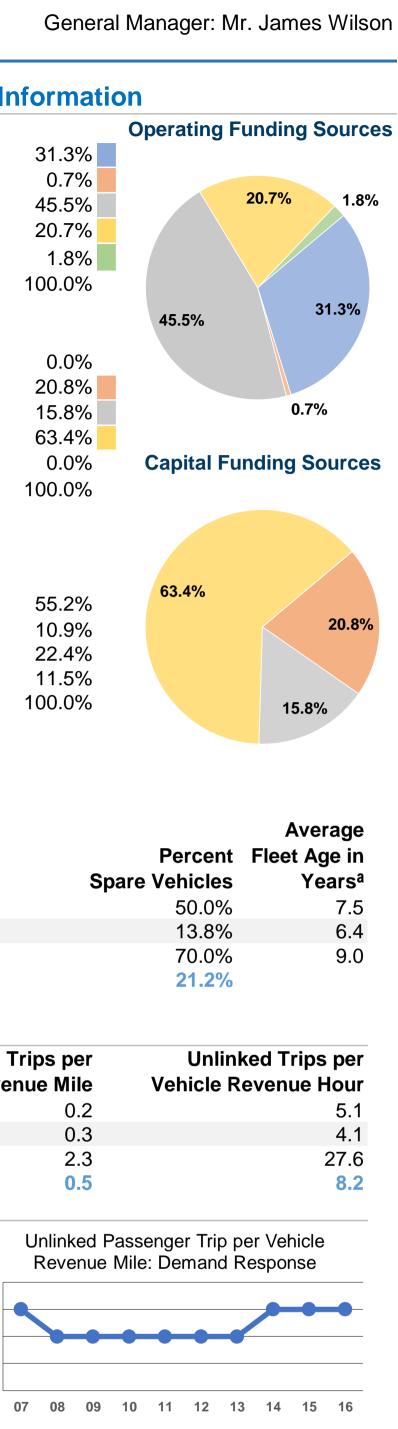

| Urbanized Area Statistics                                                | 2010 Canaua  |                                                                               | General Info       |                                          |                     | Datakasa                             | Information           |                    | Course                                                      | on of Operating                     | Financial             | Informat  |                                                                                                                                                                                                                                                                                                                                                                                                                                                                                                                                                                                                                                                                                                                                                                                                                                                                                                                                                                                                                                                                                                                                                                                                                                                                                                                                                                                                                                                                                                                                                                                                                                                                                                                                                                                                                                                                                                                                                                                                                                                                                                                                |
|--------------------------------------------------------------------------|--------------|-------------------------------------------------------------------------------|--------------------|------------------------------------------|---------------------|--------------------------------------|-----------------------|--------------------|-------------------------------------------------------------|-------------------------------------|-----------------------|-----------|--------------------------------------------------------------------------------------------------------------------------------------------------------------------------------------------------------------------------------------------------------------------------------------------------------------------------------------------------------------------------------------------------------------------------------------------------------------------------------------------------------------------------------------------------------------------------------------------------------------------------------------------------------------------------------------------------------------------------------------------------------------------------------------------------------------------------------------------------------------------------------------------------------------------------------------------------------------------------------------------------------------------------------------------------------------------------------------------------------------------------------------------------------------------------------------------------------------------------------------------------------------------------------------------------------------------------------------------------------------------------------------------------------------------------------------------------------------------------------------------------------------------------------------------------------------------------------------------------------------------------------------------------------------------------------------------------------------------------------------------------------------------------------------------------------------------------------------------------------------------------------------------------------------------------------------------------------------------------------------------------------------------------------------------------------------------------------------------------------------------------------|
| Urbanized Area Statistics - 2010 Census                                  |              | Service Consumption<br>8 684 310 Appual Passonger Miles (PMT)                 |                    |                                          |                     | Database Information<br>NTDID: 50148 |                       |                    | Sources of Operating Funds Expend<br>Fare Revenues \$3,739. |                                     | \$3,739,014           | 31.3%     | Opera                                                                                                                                                                                                                                                                                                                                                                                                                                                                                                                                                                                                                                                                                                                                                                                                                                                                                                                                                                                                                                                                                                                                                                                                                                                                                                                                                                                                                                                                                                                                                                                                                                                                                                                                                                                                                                                                                                                                                                                                                                                                                                                          |
| Port Huron, MI                                                           |              | 8,684,310 Annual Passenger Miles (PMT)                                        |                    |                                          |                     |                                      |                       |                    | Г                                                           | Local Funds                         | \$81,608              | 0.7%      |                                                                                                                                                                                                                                                                                                                                                                                                                                                                                                                                                                                                                                                                                                                                                                                                                                                                                                                                                                                                                                                                                                                                                                                                                                                                                                                                                                                                                                                                                                                                                                                                                                                                                                                                                                                                                                                                                                                                                                                                                                                                                                                                |
| 60 Square Miles<br>87,106 Population                                     |              | 1,530,229 Annual Unlinked Trips (UPT)<br>5,469 Average Weekday Unlinked Trips |                    |                                          |                     | Reporter Type: Full Reporter         |                       |                    |                                                             | State Funds                         | \$5,430,128           | 45.5%     |                                                                                                                                                                                                                                                                                                                                                                                                                                                                                                                                                                                                                                                                                                                                                                                                                                                                                                                                                                                                                                                                                                                                                                                                                                                                                                                                                                                                                                                                                                                                                                                                                                                                                                                                                                                                                                                                                                                                                                                                                                                                                                                                |
| 336 Pop. Rank out of 498 UZAs<br>Other UZAs Served<br>0 Michigan Non-UZA |              |                                                                               | -                  |                                          |                     |                                      |                       | Federal Assistance |                                                             | \$2,473,667                         | 20.7%                 |           |                                                                                                                                                                                                                                                                                                                                                                                                                                                                                                                                                                                                                                                                                                                                                                                                                                                                                                                                                                                                                                                                                                                                                                                                                                                                                                                                                                                                                                                                                                                                                                                                                                                                                                                                                                                                                                                                                                                                                                                                                                                                                                                                |
|                                                                          |              | 2,431 Average Saturday Unlinked Trips<br>72 Average Sunday Unlinked Trips     |                    |                                          |                     |                                      |                       |                    | Other Funds                                                 |                                     | \$220,248             |           |                                                                                                                                                                                                                                                                                                                                                                                                                                                                                                                                                                                                                                                                                                                                                                                                                                                                                                                                                                                                                                                                                                                                                                                                                                                                                                                                                                                                                                                                                                                                                                                                                                                                                                                                                                                                                                                                                                                                                                                                                                                                                                                                |
|                                                                          |              | 121                                                                           | Average Sunday     | Jiiiikeu Irips                           |                     |                                      |                       |                    | Total Operating Funds Expended                              |                                     |                       |           | -                                                                                                                                                                                                                                                                                                                                                                                                                                                                                                                                                                                                                                                                                                                                                                                                                                                                                                                                                                                                                                                                                                                                                                                                                                                                                                                                                                                                                                                                                                                                                                                                                                                                                                                                                                                                                                                                                                                                                                                                                                                                                                                              |
| o mionigan non ozik                                                      |              |                                                                               |                    |                                          |                     |                                      |                       |                    | , or a tring .                                              |                                     | \$11,944,665          | 100.070   | 45                                                                                                                                                                                                                                                                                                                                                                                                                                                                                                                                                                                                                                                                                                                                                                                                                                                                                                                                                                                                                                                                                                                                                                                                                                                                                                                                                                                                                                                                                                                                                                                                                                                                                                                                                                                                                                                                                                                                                                                                                                                                                                                             |
| Service Area Statistics                                                  |              | Servio                                                                        | ce Supplied        |                                          |                     |                                      |                       |                    | Sou                                                         | urces of Capital                    | <b>Funds Expended</b> |           | 45.                                                                                                                                                                                                                                                                                                                                                                                                                                                                                                                                                                                                                                                                                                                                                                                                                                                                                                                                                                                                                                                                                                                                                                                                                                                                                                                                                                                                                                                                                                                                                                                                                                                                                                                                                                                                                                                                                                                                                                                                                                                                                                                            |
| 700 Square Miles                                                         |              | 2,928,545                                                                     | Annual Vehicle Re  | evenue Miles (VRM)                       |                     |                                      |                       |                    | F                                                           | Fare Revenues                       | \$0                   | 0.0%      |                                                                                                                                                                                                                                                                                                                                                                                                                                                                                                                                                                                                                                                                                                                                                                                                                                                                                                                                                                                                                                                                                                                                                                                                                                                                                                                                                                                                                                                                                                                                                                                                                                                                                                                                                                                                                                                                                                                                                                                                                                                                                                                                |
| 163,040 Population                                                       |              | 186,596 Annual Vehicle Revenue Hours (VRH)                                    |                    |                                          |                     |                                      |                       |                    |                                                             | Local Funds                         | \$828,442             | 20.8%     |                                                                                                                                                                                                                                                                                                                                                                                                                                                                                                                                                                                                                                                                                                                                                                                                                                                                                                                                                                                                                                                                                                                                                                                                                                                                                                                                                                                                                                                                                                                                                                                                                                                                                                                                                                                                                                                                                                                                                                                                                                                                                                                                |
|                                                                          |              | 205 Vehicles Operated in Maximum Service (VOMS)                               |                    |                                          |                     |                                      |                       |                    |                                                             | State Funds                         | \$629,972             |           |                                                                                                                                                                                                                                                                                                                                                                                                                                                                                                                                                                                                                                                                                                                                                                                                                                                                                                                                                                                                                                                                                                                                                                                                                                                                                                                                                                                                                                                                                                                                                                                                                                                                                                                                                                                                                                                                                                                                                                                                                                                                                                                                |
|                                                                          |              | 260                                                                           | Vehicles Available | e for Maximum Serv                       | ice (VAMS)          |                                      |                       |                    | Fed                                                         | eral Assistance                     | \$2,528,354           | 63.4%     |                                                                                                                                                                                                                                                                                                                                                                                                                                                                                                                                                                                                                                                                                                                                                                                                                                                                                                                                                                                                                                                                                                                                                                                                                                                                                                                                                                                                                                                                                                                                                                                                                                                                                                                                                                                                                                                                                                                                                                                                                                                                                                                                |
|                                                                          |              |                                                                               |                    |                                          |                     |                                      |                       |                    |                                                             | Other Funds                         | \$0                   | 0.0%      | Сар                                                                                                                                                                                                                                                                                                                                                                                                                                                                                                                                                                                                                                                                                                                                                                                                                                                                                                                                                                                                                                                                                                                                                                                                                                                                                                                                                                                                                                                                                                                                                                                                                                                                                                                                                                                                                                                                                                                                                                                                                                                                                                                            |
|                                                                          |              |                                                                               | Modal Char         | acteristics                              |                     |                                      |                       | Total              | <b>Capital I</b>                                            | Funds Expended                      | \$3,986,768           | 100.0%    |                                                                                                                                                                                                                                                                                                                                                                                                                                                                                                                                                                                                                                                                                                                                                                                                                                                                                                                                                                                                                                                                                                                                                                                                                                                                                                                                                                                                                                                                                                                                                                                                                                                                                                                                                                                                                                                                                                                                                                                                                                                                                                                                |
|                                                                          | Vehicles (   | Operated                                                                      |                    |                                          |                     |                                      |                       |                    |                                                             |                                     |                       |           |                                                                                                                                                                                                                                                                                                                                                                                                                                                                                                                                                                                                                                                                                                                                                                                                                                                                                                                                                                                                                                                                                                                                                                                                                                                                                                                                                                                                                                                                                                                                                                                                                                                                                                                                                                                                                                                                                                                                                                                                                                                                                                                                |
| Modal Overview                                                           | in Maximur   | m Service                                                                     |                    | Use                                      | s of Capital Fu     | nds                                  |                       |                    | Sumr                                                        | mary of Operatin                    | ng Expenses (OE)      |           |                                                                                                                                                                                                                                                                                                                                                                                                                                                                                                                                                                                                                                                                                                                                                                                                                                                                                                                                                                                                                                                                                                                                                                                                                                                                                                                                                                                                                                                                                                                                                                                                                                                                                                                                                                                                                                                                                                                                                                                                                                                                                                                                |
|                                                                          | Directly     | Purchased                                                                     | Revenue            | Systems and                              | Facilities and      |                                      |                       |                    |                                                             |                                     |                       |           | 63                                                                                                                                                                                                                                                                                                                                                                                                                                                                                                                                                                                                                                                                                                                                                                                                                                                                                                                                                                                                                                                                                                                                                                                                                                                                                                                                                                                                                                                                                                                                                                                                                                                                                                                                                                                                                                                                                                                                                                                                                                                                                                                             |
| Mode                                                                     | Operated     | Transportation                                                                | Vehicles           | Guideways                                | Stations            | Other                                | Total                 |                    | Salary, W                                                   | /ages, Benefits                     | \$6,519,767           | 55.2%     | 0.5                                                                                                                                                                                                                                                                                                                                                                                                                                                                                                                                                                                                                                                                                                                                                                                                                                                                                                                                                                                                                                                                                                                                                                                                                                                                                                                                                                                                                                                                                                                                                                                                                                                                                                                                                                                                                                                                                                                                                                                                                                                                                                                            |
| Commuter Bus                                                             | 3            | -                                                                             | \$0                | \$0                                      | \$0                 | \$0                                  | \$0                   |                    |                                                             | ls and Supplies                     | \$1,282,214           | 10.9%     |                                                                                                                                                                                                                                                                                                                                                                                                                                                                                                                                                                                                                                                                                                                                                                                                                                                                                                                                                                                                                                                                                                                                                                                                                                                                                                                                                                                                                                                                                                                                                                                                                                                                                                                                                                                                                                                                                                                                                                                                                                                                                                                                |
| Demand Response                                                          | 43           | 150                                                                           | \$21,790           | \$0                                      | \$0                 | \$0                                  | \$21,790              |                    |                                                             | Transportation                      | \$2,652,750           |           |                                                                                                                                                                                                                                                                                                                                                                                                                                                                                                                                                                                                                                                                                                                                                                                                                                                                                                                                                                                                                                                                                                                                                                                                                                                                                                                                                                                                                                                                                                                                                                                                                                                                                                                                                                                                                                                                                                                                                                                                                                                                                                                                |
| Bus                                                                      | 9            | -                                                                             | \$0                | \$0                                      | \$3,964,978         |                                      | \$3,964,978           |                    | •                                                           | ating Expenses                      | \$1,362,122           | 11.5%     |                                                                                                                                                                                                                                                                                                                                                                                                                                                                                                                                                                                                                                                                                                                                                                                                                                                                                                                                                                                                                                                                                                                                                                                                                                                                                                                                                                                                                                                                                                                                                                                                                                                                                                                                                                                                                                                                                                                                                                                                                                                                                                                                |
| Total                                                                    | 55           | 150                                                                           | \$21,790           | \$0                                      | \$3,964,978         | \$0                                  | \$3,986,768           |                    |                                                             | erating Expenses                    | \$11,816,853          | 100.0%    |                                                                                                                                                                                                                                                                                                                                                                                                                                                                                                                                                                                                                                                                                                                                                                                                                                                                                                                                                                                                                                                                                                                                                                                                                                                                                                                                                                                                                                                                                                                                                                                                                                                                                                                                                                                                                                                                                                                                                                                                                                                                                                                                |
|                                                                          |              |                                                                               |                    |                                          |                     |                                      |                       |                    |                                                             | h Expenditures                      | \$127,812             |           |                                                                                                                                                                                                                                                                                                                                                                                                                                                                                                                                                                                                                                                                                                                                                                                                                                                                                                                                                                                                                                                                                                                                                                                                                                                                                                                                                                                                                                                                                                                                                                                                                                                                                                                                                                                                                                                                                                                                                                                                                                                                                                                                |
|                                                                          |              |                                                                               |                    |                                          |                     |                                      |                       | PU                 |                                                             | Transportation<br>ted Separately)   | \$0                   |           |                                                                                                                                                                                                                                                                                                                                                                                                                                                                                                                                                                                                                                                                                                                                                                                                                                                                                                                                                                                                                                                                                                                                                                                                                                                                                                                                                                                                                                                                                                                                                                                                                                                                                                                                                                                                                                                                                                                                                                                                                                                                                                                                |
|                                                                          |              |                                                                               |                    |                                          |                     |                                      |                       |                    | (Nepul                                                      | leu Separalely)                     | φυ                    |           |                                                                                                                                                                                                                                                                                                                                                                                                                                                                                                                                                                                                                                                                                                                                                                                                                                                                                                                                                                                                                                                                                                                                                                                                                                                                                                                                                                                                                                                                                                                                                                                                                                                                                                                                                                                                                                                                                                                                                                                                                                                                                                                                |
| <b>Operation Characteristics</b>                                         | 5            |                                                                               |                    |                                          |                     |                                      |                       | Fixed Guid         | eway V                                                      | ehicles Available                   | Vehicles Operated     |           |                                                                                                                                                                                                                                                                                                                                                                                                                                                                                                                                                                                                                                                                                                                                                                                                                                                                                                                                                                                                                                                                                                                                                                                                                                                                                                                                                                                                                                                                                                                                                                                                                                                                                                                                                                                                                                                                                                                                                                                                                                                                                                                                |
|                                                                          | Operating    |                                                                               | Uses of            | Annual                                   | Annual              | Annual Vehicle                       | Annual Vehicle        | Direct             | •                                                           | for Maximum                         | in Maximum            |           | Ре                                                                                                                                                                                                                                                                                                                                                                                                                                                                                                                                                                                                                                                                                                                                                                                                                                                                                                                                                                                                                                                                                                                                                                                                                                                                                                                                                                                                                                                                                                                                                                                                                                                                                                                                                                                                                                                                                                                                                                                                                                                                                                                             |
| Mode                                                                     | Expenses     | Fare Revenues                                                                 | Capital Funds      | Passenger Miles                          |                     |                                      | Revenue Hours         | Route              |                                                             | Service                             | Service               | S         | Spare Vel                                                                                                                                                                                                                                                                                                                                                                                                                                                                                                                                                                                                                                                                                                                                                                                                                                                                                                                                                                                                                                                                                                                                                                                                                                                                                                                                                                                                                                                                                                                                                                                                                                                                                                                                                                                                                                                                                                                                                                                                                                                                                                                      |
| Commuter Bus                                                             | \$309,457    | \$5,445                                                                       | \$0                | 467,949                                  | 18,265              |                                      | 3,554                 |                    | 0.0                                                         | 6                                   | 3                     |           | le concerce de la con |
| Demand Response                                                          | \$8,840,691  | \$3,465,569                                                                   | \$21,790           | 5,194,332                                | 613,064             | 2,430,002                            | 150,521               |                    | 0.0                                                         | 224                                 | 193                   |           |                                                                                                                                                                                                                                                                                                                                                                                                                                                                                                                                                                                                                                                                                                                                                                                                                                                                                                                                                                                                                                                                                                                                                                                                                                                                                                                                                                                                                                                                                                                                                                                                                                                                                                                                                                                                                                                                                                                                                                                                                                                                                                                                |
| Bus                                                                      | \$2,666,705  | \$268,000                                                                     | \$3,964,978        | 3,022,029                                | 898,900             | 399,498                              | 32,521                |                    | 0.0                                                         | 30                                  | 9                     |           | 7                                                                                                                                                                                                                                                                                                                                                                                                                                                                                                                                                                                                                                                                                                                                                                                                                                                                                                                                                                                                                                                                                                                                                                                                                                                                                                                                                                                                                                                                                                                                                                                                                                                                                                                                                                                                                                                                                                                                                                                                                                                                                                                              |
| Total                                                                    | \$11,816,853 | \$3,739,014                                                                   | \$3,986,768        | 8,684,310                                | 1,530,229           | 2,928,545                            | 186,596               |                    | 0.0                                                         | 260                                 | 205                   |           | 2                                                                                                                                                                                                                                                                                                                                                                                                                                                                                                                                                                                                                                                                                                                                                                                                                                                                                                                                                                                                                                                                                                                                                                                                                                                                                                                                                                                                                                                                                                                                                                                                                                                                                                                                                                                                                                                                                                                                                                                                                                                                                                                              |
|                                                                          |              |                                                                               |                    |                                          |                     |                                      |                       |                    |                                                             |                                     |                       |           |                                                                                                                                                                                                                                                                                                                                                                                                                                                                                                                                                                                                                                                                                                                                                                                                                                                                                                                                                                                                                                                                                                                                                                                                                                                                                                                                                                                                                                                                                                                                                                                                                                                                                                                                                                                                                                                                                                                                                                                                                                                                                                                                |
| Performance Measures                                                     | 0            |                                                                               | rvice Efficiency   |                                          |                     | -                                    | One neting Fyre       |                    |                                                             | Service Effe                        |                       | Tuine new |                                                                                                                                                                                                                                                                                                                                                                                                                                                                                                                                                                                                                                                                                                                                                                                                                                                                                                                                                                                                                                                                                                                                                                                                                                                                                                                                                                                                                                                                                                                                                                                                                                                                                                                                                                                                                                                                                                                                                                                                                                                                                                                                |
| Mode                                                                     | -            | ating Expenses per<br>hicle Revenue Mile                                      | •                  | ating Expenses per<br>licle Revenue Hour |                     | Mode                                 | Operating Exp         | -                  | -                                                           | ng Expenses per<br>d Passenger Trip | Vehicle Rev           | Trips per | Vel                                                                                                                                                                                                                                                                                                                                                                                                                                                                                                                                                                                                                                                                                                                                                                                                                                                                                                                                                                                                                                                                                                                                                                                                                                                                                                                                                                                                                                                                                                                                                                                                                                                                                                                                                                                                                                                                                                                                                                                                                                                                                                                            |
| Commuter Bus                                                             | VC           | \$3.12                                                                        | VCI                | \$87.07                                  |                     | Commuter Bus                         | 1 4350                | \$0.66             | Uninket                                                     | \$16.94                             | Veniele Rev           | 0.2       | VCI                                                                                                                                                                                                                                                                                                                                                                                                                                                                                                                                                                                                                                                                                                                                                                                                                                                                                                                                                                                                                                                                                                                                                                                                                                                                                                                                                                                                                                                                                                                                                                                                                                                                                                                                                                                                                                                                                                                                                                                                                                                                                                                            |
| Demand Response                                                          |              | \$3.64                                                                        |                    | \$58.73                                  |                     | Demand Response                      | 9                     | \$1.70             |                                                             | \$14.42                             |                       | 0.3       |                                                                                                                                                                                                                                                                                                                                                                                                                                                                                                                                                                                                                                                                                                                                                                                                                                                                                                                                                                                                                                                                                                                                                                                                                                                                                                                                                                                                                                                                                                                                                                                                                                                                                                                                                                                                                                                                                                                                                                                                                                                                                                                                |
| Bus                                                                      |              | \$6.68                                                                        |                    | \$82.00                                  |                     | Bus                                  | -                     | \$0.88             |                                                             | \$2.97                              |                       | 2.3       |                                                                                                                                                                                                                                                                                                                                                                                                                                                                                                                                                                                                                                                                                                                                                                                                                                                                                                                                                                                                                                                                                                                                                                                                                                                                                                                                                                                                                                                                                                                                                                                                                                                                                                                                                                                                                                                                                                                                                                                                                                                                                                                                |
| Total                                                                    |              | \$4.04                                                                        |                    | \$63.33                                  |                     | Total                                |                       | \$1.36             |                                                             | \$7.72                              |                       | 0.5       |                                                                                                                                                                                                                                                                                                                                                                                                                                                                                                                                                                                                                                                                                                                                                                                                                                                                                                                                                                                                                                                                                                                                                                                                                                                                                                                                                                                                                                                                                                                                                                                                                                                                                                                                                                                                                                                                                                                                                                                                                                                                                                                                |
| Operating Expense per V                                                  |              | Operating Expense                                                             |                    |                                          | enger Trip per Vehi | _                                    | Operating Expense per |                    | (                                                           | Operating Expense p                 | -                     |           | Passenge                                                                                                                                                                                                                                                                                                                                                                                                                                                                                                                                                                                                                                                                                                                                                                                                                                                                                                                                                                                                                                                                                                                                                                                                                                                                                                                                                                                                                                                                                                                                                                                                                                                                                                                                                                                                                                                                                                                                                                                                                                                                                                                       |
| Revenue Mile: Bus                                                        | \$2.00       | Mile: B                                                                       | us                 | 3.00                                     | nue Mile: Bus       | Re<br>\$4.00                         | evenue Mile: Demand F | •                  | \$5.00                                                      | Mile: Demand R                      | .esponse 0.40         |           | e Mile: De                                                                                                                                                                                                                                                                                                                                                                                                                                                                                                                                                                                                                                                                                                                                                                                                                                                                                                                                                                                                                                                                                                                                                                                                                                                                                                                                                                                                                                                                                                                                                                                                                                                                                                                                                                                                                                                                                                                                                                                                                                                                                                                     |
| \$6.00                                                                   | \$1.50       |                                                                               |                    |                                          |                     | \$4.00<br>\$3.00                     |                       |                    | \$4.00                                                      |                                     | 0.30                  |           |                                                                                                                                                                                                                                                                                                                                                                                                                                                                                                                                                                                                                                                                                                                                                                                                                                                                                                                                                                                                                                                                                                                                                                                                                                                                                                                                                                                                                                                                                                                                                                                                                                                                                                                                                                                                                                                                                                                                                                                                                                                                                                                                |
| \$0.00                                                                   | φ1.50        |                                                                               |                    | 2.00                                     |                     |                                      |                       |                    | \$3.00                                                      |                                     | 0.50                  |           |                                                                                                                                                                                                                                                                                                                                                                                                                                                                                                                                                                                                                                                                                                                                                                                                                                                                                                                                                                                                                                                                                                                                                                                                                                                                                                                                                                                                                                                                                                                                                                                                                                                                                                                                                                                                                                                                                                                                                                                                                                                                                                                                |