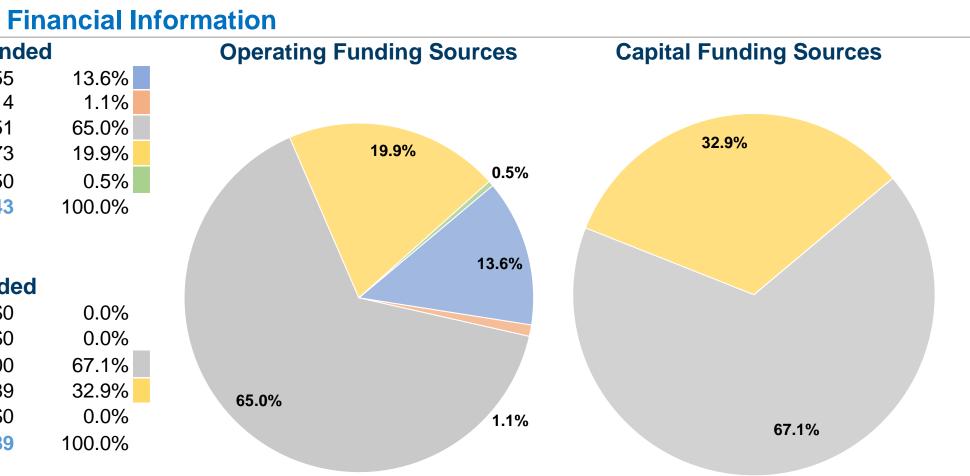

#### Notes:

<sup>a</sup>Demand Response - Taxi (DT) and non-dedicated fleets do not report fleet age data.

| Sources of Operating | <b>Funds Expende</b> |
|----------------------|----------------------|
| Fare Revenues        | \$355,855            |
| Local Funds          | \$27,514             |
| State Funds          | \$1,700,051          |
| Endoral Assistance   | ¢520.072             |

Federal Assistance \$520,073 \$12,850 Other Funds **Total Operating Funds Expended** \$2,616,343

| Sources of Capital Funds | Expended          |
|--------------------------|-------------------|
| Fare Revenues            | \$0               |
| Local Funds              | \$0               |
| State Funda              | Ф <b>77</b> 0 000 |

| State Funds                  | \$770,000   |
|------------------------------|-------------|
| Federal Assistance           | \$377,189   |
| Other Funds                  | \$0         |
| Total Capital Funds Expended | \$1.147.189 |