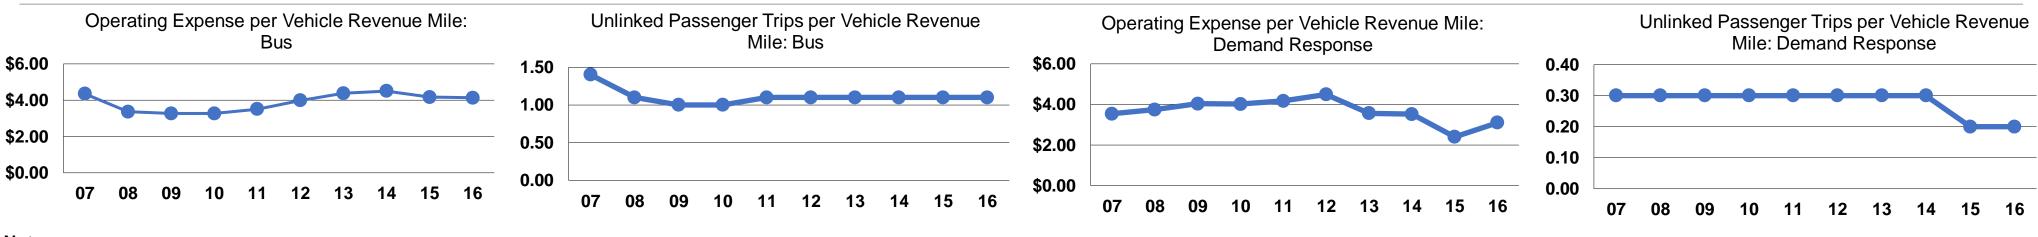

#### **Performance Measures**

| Mode            | Operating Expenses per<br>Vehicle Revenue Mile | Operating Expenses per<br>Vehicle Revenue Hour |
|-----------------|------------------------------------------------|------------------------------------------------|
| Demand Response | \$3.10                                         | \$39.94                                        |
| Bus             | \$4.13                                         | \$90.10                                        |
| Total           | \$4.06                                         | \$84.43                                        |

## **Modal Characteristics**

|       | Service I | Effecti | veness |   |
|-------|-----------|---------|--------|---|
| enses |           |         |        | U |

| Mode            | Operating Expenses<br>per Unlinked<br>Passenger Trip | Unlinked Trips per<br>Vehicle Revenue Mile | Unlinked Trips per<br>Vehicle Revenue<br>Hour |
|-----------------|------------------------------------------------------|--------------------------------------------|-----------------------------------------------|
| Demand Response | \$13.58                                              | 0.2                                        | 2.9                                           |
| Bus             | \$3.85                                               | 1.1                                        | 23.4                                          |
| Total           | \$4.00                                               | 1.0                                        | 21.1                                          |