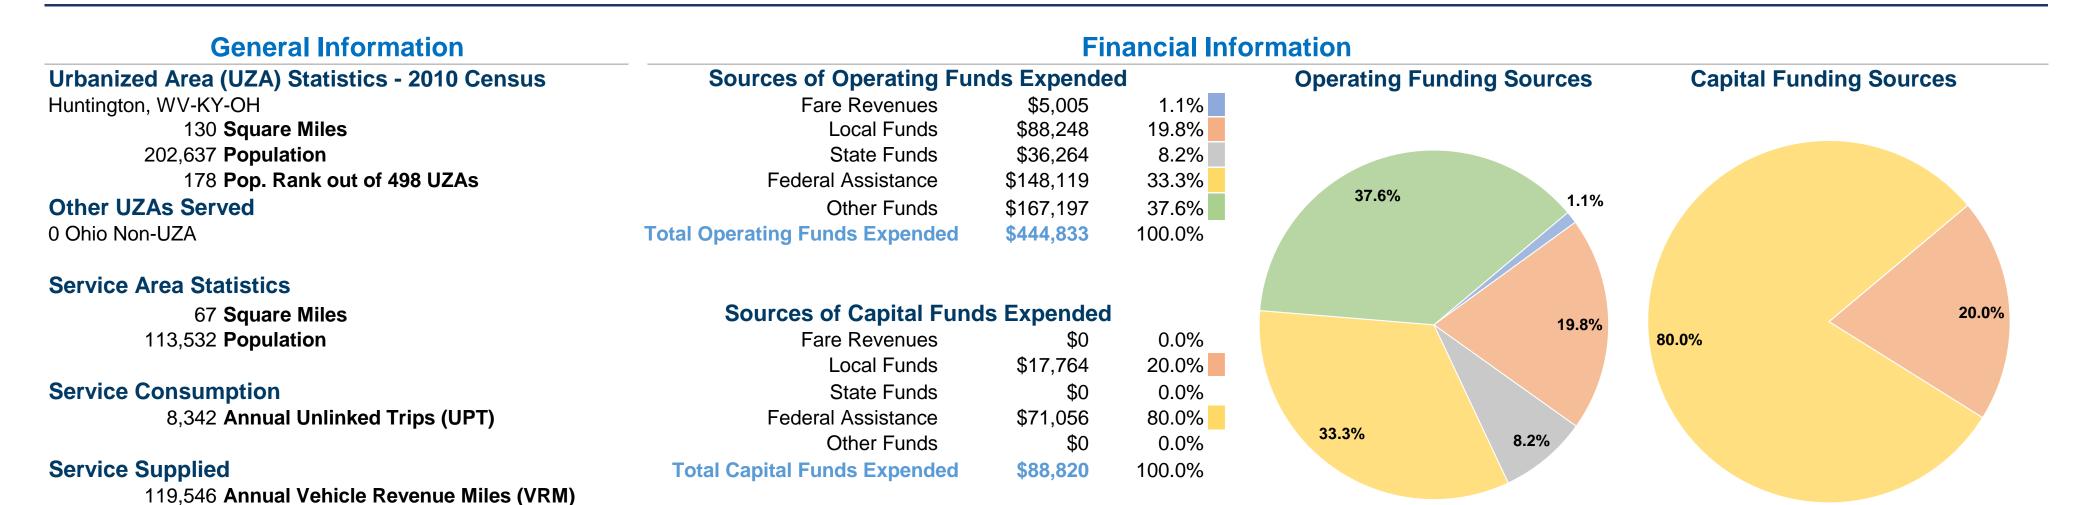

### **Database Information**

**NTDID:** 50186

Reporter Type: Reduced Reporter

9,475 Annual Vehicle Revenue Hours (VRH)

# Vehicles Operated at Maximum Service

|                 |          |                       |                 |          | <b>Uses of</b> |                       |                       |                       |                       |
|-----------------|----------|-----------------------|-----------------|----------|----------------|-----------------------|-----------------------|-----------------------|-----------------------|
|                 | Directly | Purchased             | Operating       | Fare     | Capital        | Annual                | <b>Annual Vehicle</b> | <b>Annual Vehicle</b> | Average Fleet Age     |
| Mode            | Operated | <b>Transportation</b> | <b>Expenses</b> | Revenues | <b>Funds</b>   | <b>Unlinked Trips</b> | <b>Revenue Miles</b>  | <b>Revenue Hours</b>  | in Years <sup>a</sup> |
| Demand Response | -        | 11                    | \$444,833       | \$5,005  | \$88,820       | 8,342                 | 119,546               | 9,475                 | 7.3                   |
| Total           | -        | 11                    | \$444,833       | \$5,005  | \$88,820       | 8,342                 | 119,546               | 9,475                 |                       |