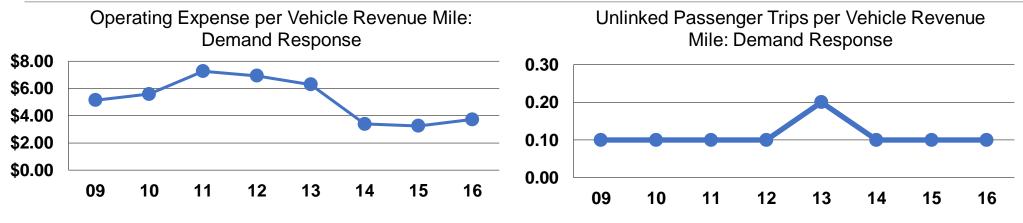

### **Performance Measures**

**Demand Response** 

## **Service Efficiency**

| Operating Expenses per | Operating Expenses per |  |  |  |
|------------------------|------------------------|--|--|--|
| Vehicle Revenue Mile   | Vehicle Revenue Hour   |  |  |  |
| \$3.72                 | \$46.95                |  |  |  |
| \$3.72                 | \$46.95                |  |  |  |

### **Service Effectiveness**

|                 | <b>Operating Expenses</b> |                      | <b>Unlinked Trips per</b> |  |
|-----------------|---------------------------|----------------------|---------------------------|--|
|                 | per Unlinked              | Unlinked Trips per   | Vehicle Revenue           |  |
| Mode            | Passenger Trip            | Vehicle Revenue Mile | Hour                      |  |
| Demand Response | \$53.32                   | 0.1                  | 0.9                       |  |
| Total           | \$53.32                   | 0.1                  | 0.9                       |  |