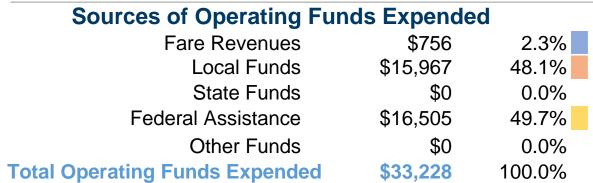

## **Operating Funding Sources**

# Vehicles Operated at Maximum Service

|                 |          | Uses of               |                 |              |              |                       |                       |                       |                       |
|-----------------|----------|-----------------------|-----------------|--------------|--------------|-----------------------|-----------------------|-----------------------|-----------------------|
|                 | Directly | Purchased             | Operating       | Fare         | Capital      | Annual                | <b>Annual Vehicle</b> | <b>Annual Vehicle</b> | Average Fleet Age     |
| Mode            | Operated | <b>Transportation</b> | <b>Expenses</b> | Revenues     | <b>Funds</b> | <b>Unlinked Trips</b> | <b>Revenue Miles</b>  | <b>Revenue Hours</b>  | in Years <sup>a</sup> |
| Demand Response | 1        | -                     | \$33,228        | \$756        | \$0          | 6,282                 | 16,174                | 1,909                 | 4.0                   |
| Total           | 1        | -                     | \$33,228        | <b>\$756</b> | <b>\$0</b>   | 6,282                 | 16,174                | 1,909                 |                       |