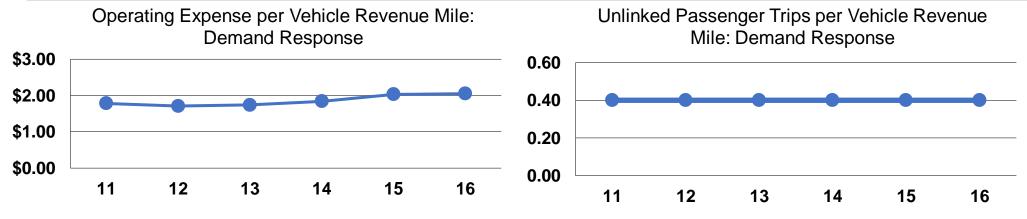

### **Performance Measures**

**Demand Response** 

## **Service Efficiency**

| Operating Expenses per | Operating Expenses pe      |
|------------------------|----------------------------|
| Vehicle Revenue Mile   | Vehicle Revenue Hou        |
| \$2.05                 | \$17.4 <sup>2</sup>        |
| <b>\$2.05</b>          | <b>\$17.4</b> <sup>2</sup> |

### **Service Effectiveness**

|                 | <b>Operating Expenses</b> |                      | <b>Unlinked Trips per</b> |  |
|-----------------|---------------------------|----------------------|---------------------------|--|
|                 | per Unlinked              | Unlinked Trips per   | Vehicle Revenue           |  |
| Mode            | Passenger Trip            | Vehicle Revenue Mile | Hour                      |  |
| Demand Response | \$5.29                    | 0.4                  | 3.3                       |  |
| Total           | \$5.29                    | 0.4                  | 3.3                       |  |