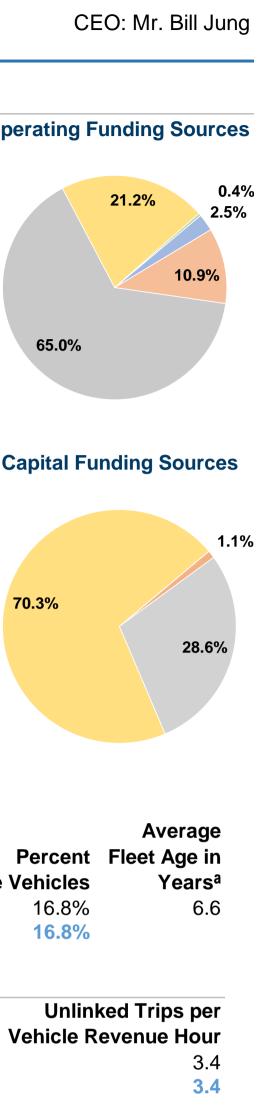

| General Information                                                                                                                                                           |                                                          |                                                                                                                                                                                                                          |                                                               |                                                                                       |                                                                      |                                                           | Financial Information                                 |                                                            |                                                                                                            |                                                                                                      |                                                              |  |
|-------------------------------------------------------------------------------------------------------------------------------------------------------------------------------|----------------------------------------------------------|--------------------------------------------------------------------------------------------------------------------------------------------------------------------------------------------------------------------------|---------------------------------------------------------------|---------------------------------------------------------------------------------------|----------------------------------------------------------------------|-----------------------------------------------------------|-------------------------------------------------------|------------------------------------------------------------|------------------------------------------------------------------------------------------------------------|------------------------------------------------------------------------------------------------------|--------------------------------------------------------------|--|
| Urbanized Area Statistics - 2010 Census<br>Carbondale, IL<br>49 Square Miles<br>67,821 Population<br>408 Pop. Rank out of 498 UZAs<br>Other UZAs Served<br>0 Illinois Non-UZA |                                                          | Service Consumption<br>11,060,453 Annual Passenger Miles (PMT)<br>662,807 Annual Unlinked Trips (UPT)<br>2,438 Average Weekday Unlinked Trips<br>438 Average Saturday Unlinked Trips<br>64 Average Sunday Unlinked Trips |                                                               |                                                                                       | Database Information<br>NTDID: 50211<br>Reporter Type: Full Reporter |                                                           |                                                       | F                                                          | Fare Revenues<br>Local Funds<br>State Funds<br>Federal Assistance<br>Other Funds                           | Funds Expended<br>\$289,478<br>\$1,267,449<br>\$7,551,598<br>\$2,466,907<br>\$42,410<br>\$11,617,842 | Oper<br>2.5%<br>10.9%<br>65.0%<br>21.2%<br>0.4%<br>100.0%    |  |
| Service Area Statistics<br>7,379 Square Miles<br>306,981 Population                                                                                                           |                                                          | 3,493,185 A<br>192,955 A<br>119 V                                                                                                                                                                                        | Annual Vehicle Re<br>/ehicles Operated                        | evenue Miles (VRM)<br>evenue Hours (VRH)<br>d in Maximum Servic<br>e for Maximum Serv | )<br>ce (VOMS)                                                       |                                                           |                                                       | State Funds \$928                                          |                                                                                                            | <b>Funds Expended</b><br>\$0<br>\$34,673<br>\$928,818<br>\$2,280,136<br>\$0                          | \$0 0.0%<br>573 1.1%<br>518 28.6%<br>36 70.3%<br>\$0 0.0% Ca |  |
|                                                                                                                                                                               |                                                          |                                                                                                                                                                                                                          | Modal Chara                                                   | acteristics                                                                           |                                                                      |                                                           |                                                       |                                                            | tal Funds Expended                                                                                         | \$3,243,627                                                                                          | 100.0%                                                       |  |
| Modal Overview                                                                                                                                                                |                                                          |                                                                                                                                                                                                                          |                                                               |                                                                                       |                                                                      | f Capital Funds                                           |                                                       |                                                            | immary of Operatir                                                                                         | ng Expenses (OE)                                                                                     |                                                              |  |
| Mode<br>Bus<br>Total                                                                                                                                                          | Directly<br>Operated<br>119<br>119                       | Purchased<br>Transportation<br>-<br>-                                                                                                                                                                                    | Revenue<br>Vehicles<br>\$2,999,813<br><b>\$2,999,813</b>      | Systems and<br>Guideways<br>\$0<br><b>\$0</b>                                         | Facilities and<br>Stations<br>\$227,344<br><b>\$227,344</b>          | <b>Other</b><br>\$16,470<br><b>\$16,470</b>               | <b>Total</b><br>\$3,243,627<br><b>\$3,243,627</b>     | Mate<br>Purchas<br>Other O                                 | y, Wages, Benefits<br>erials and Supplies<br>sed Transportation<br>perating Expenses<br>Operating Expenses | \$8,659,119<br>\$1,577,531<br>\$0<br>\$1,254,070<br><b>\$11,490,720</b>                              | 75.4% 70<br>13.7%<br>0.0%<br>10.9%<br>100.0%                 |  |
|                                                                                                                                                                               |                                                          |                                                                                                                                                                                                                          |                                                               |                                                                                       |                                                                      |                                                           |                                                       | Reconciling OE (<br>Purcha                                 | Cash Expenditures<br>sed Transportation<br>ported Separately)                                              | \$127,122<br>\$0                                                                                     | 100.070                                                      |  |
| Operation Characteristics<br>Mode<br>Bus<br>Total                                                                                                                             | Coperating<br>Expenses<br>\$11,490,720<br>\$11,490,720   | Fare Revenues<br>\$289,478<br><b>\$289,478</b>                                                                                                                                                                           | Uses of<br>Capital Funds<br>\$3,243,627<br><b>\$3,243,627</b> | Annual<br>Passenger Miles<br>11,060,453<br>11,060,453                                 | Annual<br>Unlinked Trips<br>662,807<br>662,807                       | Annual Vehicle<br>Revenue Miles<br>3,493,185<br>3,493,185 | Annual Vehicle<br>Revenue Hours<br>192,955<br>192,955 | Fixed Guideway<br>Directional<br>Route Miles<br>0.0<br>0.0 | <b>Service</b><br>143                                                                                      | Vehicles Operated<br>in Maximum<br>Service<br>119<br>119                                             | Po<br>Spare Ve                                               |  |
| Performance Measures                                                                                                                                                          |                                                          | Se                                                                                                                                                                                                                       | vice Efficiency                                               | ,                                                                                     |                                                                      |                                                           |                                                       |                                                            | Service Effe                                                                                               | ectiveness                                                                                           |                                                              |  |
| Mode<br>Bus                                                                                                                                                                   | Operating Expenses per<br>Vehicle Revenue Mile<br>\$3.29 |                                                                                                                                                                                                                          | Vehicle Revenue Hour<br>\$59.55                               |                                                                                       | <b>Mode</b><br>Bus                                                   |                                                           | Operating Exp<br>Passe                                | enger Mile Unlin<br>\$1.04                                 | rating Expenses per<br>ked Passenger Trip<br>\$17.34                                                       | Unlinked<br>Vehicle Rev                                                                              | 0.2                                                          |  |
| Total<br>Operating Expense per Vehicle<br>Revenue Mile: Bus<br>\$4.00<br>\$3.00                                                                                               |                                                          |                                                                                                                                                                                                                          |                                                               | Unlinked Pass<br>Rever                                                                | Total<br>senger Trip per Vehicle<br>enue Mile: Bus                   |                                                           |                                                       | \$1.04                                                     | \$17.34                                                                                                    |                                                                                                      | 0.2                                                          |  |