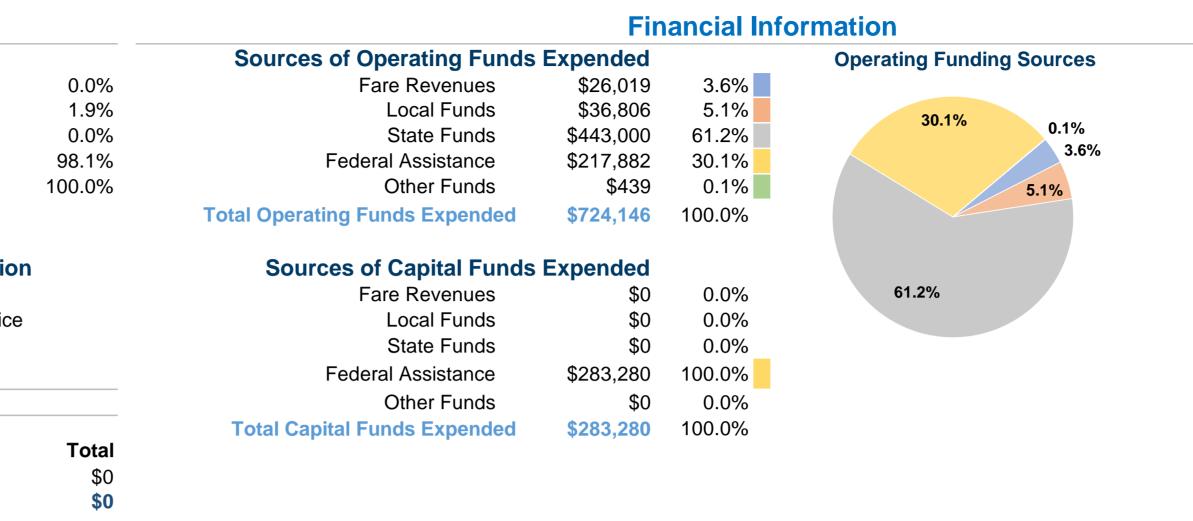

| General Infor                                 | mation                             |                |  |
|-----------------------------------------------|------------------------------------|----------------|--|
| Urbanized Area (UZA) Statistics - 2010 Census | Summary of Operating Expenses (OE) |                |  |
| Beloit, WI-IL                                 | Salary, Wages, Benefits            | \$0            |  |
| 34 Square Miles                               | Materials and Supplies             | \$2,335        |  |
| 63,835 Population                             | Purchased Transportation           | \$0            |  |
| 432 Pop. Rank out of 498 UZAs                 | Other Operating Expenses           | \$117,795      |  |
|                                               | <b>Total Operating Expenses</b>    | \$120,130      |  |
| Other UZAs Served                             | Reconciling OE Cash Expenditures   | \$0            |  |
| 127 Rockford, IL                              |                                    |                |  |
| Service Area Statistics                       | Datab                              | ase Informatio |  |
| 51 Square Miles                               | <b>NTDID:</b> 50212                |                |  |
| 42,803 Population                             | Reporter Type: Separate Service    |                |  |
| Modal Inform                                  | nation                             |                |  |