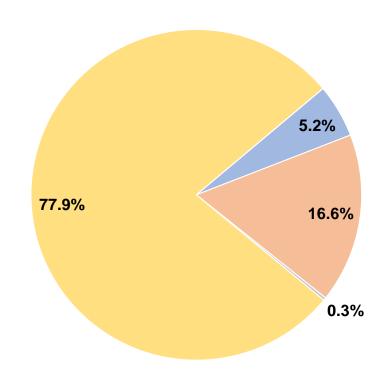

**2016 Annual Agency Profile** 

24415 Highway 1 West Red Lake, MN 56671-0095

Grants Accountant: Mr. Brandon Raincloud

#### **General Information**

### **Federally Recognized Tribal Statistical Areas**

Red Lake Reservation, MN

#### **Service Consumption**

38,592 Annual Unlinked Trips (UPT)

#### **Service Supplied**

250,859 Annual Vehicle Revenue Miles (VRM) 10,232 Annual Vehicle Revenue Hours (VRH)

#### **Database Information**

**NTDID**: 55234

Reporter Type: Tribal Reporter

#### **Financial Information**



#### **Sources of Capital Funds Expended**

Fare Revenues \$0
Local Funds \$0
State Funds \$0
Federal Assistance \$0
Other Funds \$0

Total Capital Funds Expended \$0

# **Operating Funding Sources**



# **Modal Characteristics**

# **Operation Characteristics**

# **Vehicles Operated at Maximum Service**

|                 | Uses of  |                       |                 |          |              |                       |                       |                       |                       |
|-----------------|----------|-----------------------|-----------------|----------|--------------|-----------------------|-----------------------|-----------------------|-----------------------|
|                 | Directly | Purchased             | Operating       | Fare     | Capital      | Annual                | <b>Annual Vehicle</b> | <b>Annual Vehicle</b> | Average Fleet Age     |
| Mode            | Operated | <b>Transportation</b> | <b>Expenses</b> | Revenues | <b>Funds</b> | <b>Unlin