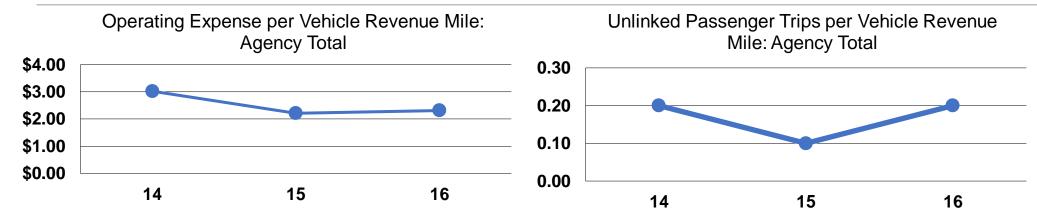

# **Service Efficiency**

|                 | Operating Expenses per | Operating Expenses per |
|-----------------|------------------------|------------------------|
| Mode            | Vehicle Revenue Mile   | Vehicle Revenue Hour   |
| Demand Response | \$2.31                 | \$56.61                |
| Total           | \$2.31                 | \$56.61                |

#### **Service Effectiveness**

| Mode            | •       | Unlinked Trips per<br>Vehicle Revenue Mile | Unlinked Trips per<br>Vehicle Revenue<br>Hour |
|-----------------|---------|--------------------------------------------|-----------------------------------------------|
| Demand Response | \$15.01 | 0.2                                        | 3.8                                           |
| Total           | \$15.01 | 0.2                                        | 3.8                                           |