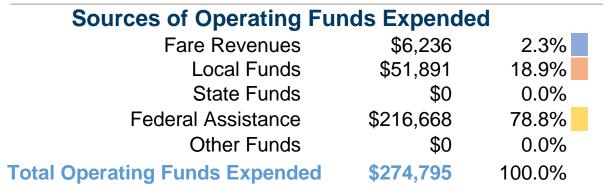

# **Operating Funding Sources**

### **Sources of Capital Funds Expended**

Fare Revenues Local Funds \$0 \$0 State Funds \$0 Federal Assistance Other Funds \$0 **Total Capital Funds Expended** \$0