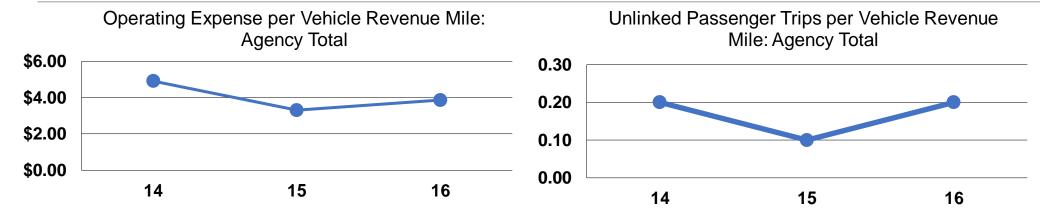

### **Service Efficiency**

|                 | Operating Expenses per | Operating Expenses per |
|-----------------|------------------------|------------------------|
| Mode            | Vehicle Revenue Mile   | Vehicle Revenue Hour   |
| Demand Response | \$3.86                 | \$92.43                |
| Total           | \$3.86                 | \$92.43                |

#### **Service Effectiveness**

| ,               | Operating Expenses per Unlinked | Unlinked Trips per   | Unlinked Trips per<br>Vehicle Revenue |  |
|-----------------|---------------------------------|----------------------|---------------------------------------|--|
| Mode            | Passenger Trip                  | Vehicle Revenue Mile | Hour                                  |  |
| Demand Response | \$23.90                         | 0.2                  | 3.9                                   |  |
| Total           | \$23.90                         | 0.2                  | 3.9                                   |  |