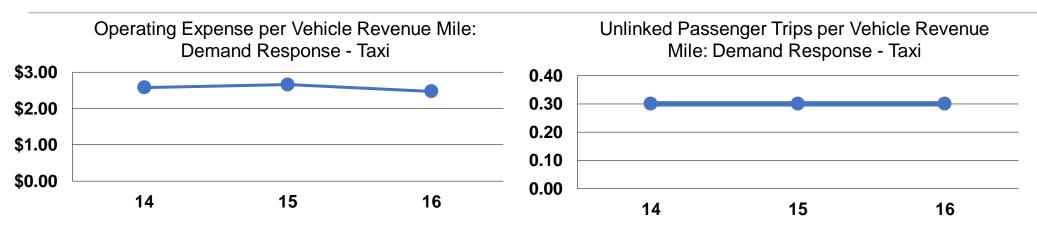

#### **Performance Measures**

| Mode                   | Operating Expenses per<br>Vehicle Revenue Mile | Operating Expenses per<br>Vehicle Revenue Hour |
|------------------------|------------------------------------------------|------------------------------------------------|
| Demand Response - Taxi | \$2.47                                         | \$22.17                                        |
| Total                  | <b>\$2.47</b>                                  | <b>\$22.17</b>                                 |

## **Modal Characteristics**

|                       | Service Effectiveness                              |                                            |                                               |  |
|-----------------------|----------------------------------------------------|--------------------------------------------|-----------------------------------------------|--|
| Ope                   | erating Expenses<br>per Unlinked<br>Passenger Trip | Unlinked Trips per<br>Vehicle Revenue Mile | Unlinked Trips per<br>Vehicle Revenue<br>Hour |  |
| Demand Response - Tax | i \$8.26                                           | 0.3                                        | 2.7                                           |  |
| Total                 | \$8.26                                             | 0.3                                        | 2.7                                           |  |