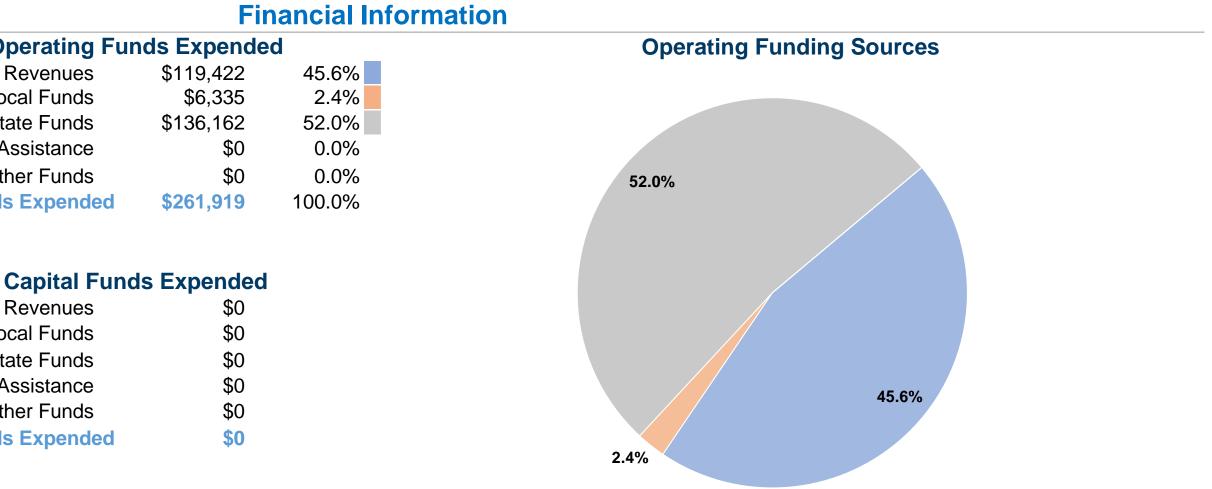

\$119,422

\$136,162

\$261,919

\$6,335

\$0

\$0

| <b>General Information</b>                    |                        |
|-----------------------------------------------|------------------------|
| Urbanized Area (UZA) Statistics - 2010 Census | Sources of Operating I |
| Madison, WI                                   | Fare Revenues          |
| 151 Square Miles                              | Local Funds            |
| 401,661 Population                            | State Funds            |
| 92 Pop. Rank out of 498 UZAs                  | Federal Assistance     |
|                                               | Other Funds            |

# **Sources of Capital Funds Expended**

|                              | Lybourgoe  |
|------------------------------|------------|
| Fare Revenues                | \$0        |
| Local Funds                  | \$0        |
| State Funds                  | \$0        |
| Federal Assistance           | \$0        |
| Other Funds                  | \$0        |
| Total Capital Funds Expended | <b>\$0</b> |
|                              |            |

**Total Operating Funds Expended** 