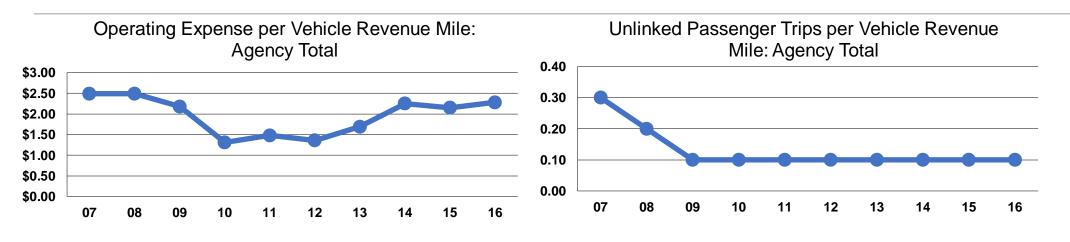

## **Service Efficiency**

|                 | Operating Expenses per | Operating Expenses per |
|-----------------|------------------------|------------------------|
| Mode            | Vehicle Revenue Mile   | Vehicle Revenue Hour   |
| Demand Response | \$2.28                 | \$66.51                |
| Total           | \$2.28                 | \$66.51                |

|                 | Service Effectiveness              |                                       |                                       |
|-----------------|------------------------------------|---------------------------------------|---------------------------------------|
|                 | Operating Expenses<br>per Unlinked | Unlinked Trips per<br>Vehicle Revenue | Unlinked Trips per<br>Vehicle Revenue |
| Mode            | Passenger Trip                     | Mile                                  | Hour                                  |
| Demand Response | \$17.10                            | 0.1                                   | 3.9                                   |
| Total           | \$17.10                            | 0.1                                   | 3.9                                   |