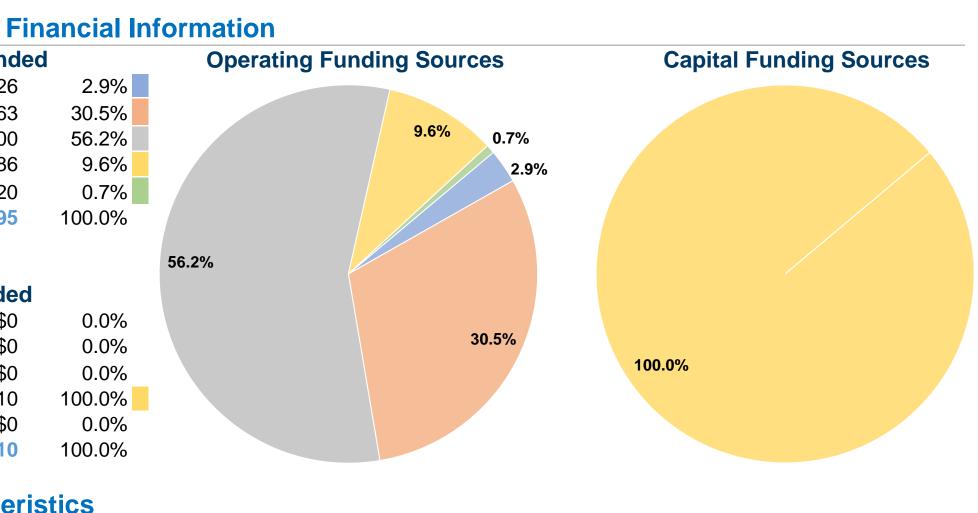

#### **Sources of Operating Funds Expended** \$19,626 Fare Revenues \$206,663 Local Funds \$380,200 State Funds Federal Assistance \$65,086 \$5,020 Other Funds **Total Operating Funds Expended** \$676,595

## **Sources of Capital Funds Expended**

| Fare Revenues                       | \$0       |
|-------------------------------------|-----------|
| Local Funds                         | \$0       |
| State Funds                         | \$0       |
| Federal Assistance                  | \$113,510 |
| Other Funds                         | \$0       |
| <b>Total Capital Funds Expended</b> | \$113,510 |