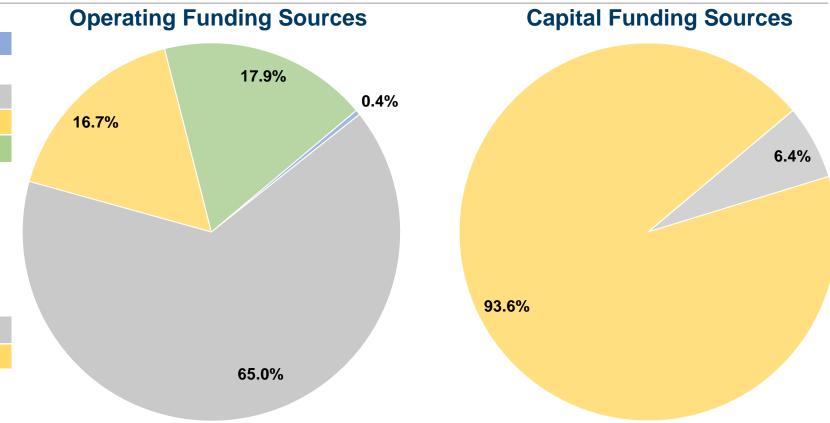

## **Financial Information**

## **Sources of Capital Funds Expended**

Fare Revenues 0.0% \$0 0.0% Local Funds 6.4% State Funds \$5,191 \$76,352 93.6% Federal Assistance \$0 Other Funds 0.0% **Total Capital Funds Expended** \$81,543 100.0%