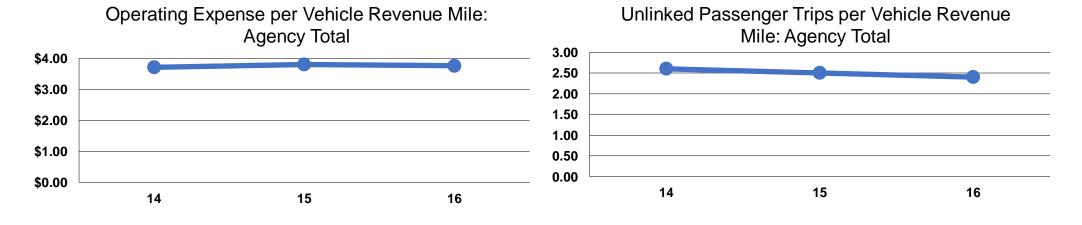

#### **Performance Measures**

## **Service Efficiency**

| Mode            | Operating Expenses per<br>Vehicle Revenue Mile | Operating Expenses per<br>Vehicle Revenue Hour |
|-----------------|------------------------------------------------|------------------------------------------------|
| Demand Response | \$3.76                                         | \$38.05                                        |
| Bus             | \$3.76                                         | \$42.96                                        |
| Total           | \$3.76                                         | \$41.20                                        |

#### **Service Effectiveness**

| Mode            | Operating Expenses per Unlinked Passenger Trip | Unlinked Trips per<br>Vehicle Revenue<br>Mile | Unlinked Trips per<br>Vehicle Revenue<br>Hour |
|-----------------|------------------------------------------------|-----------------------------------------------|-----------------------------------------------|
| Demand Response | \$19.96                                        | 0.2                                           | 1.9                                           |
| Bus             | \$1.07                                         | 3.5                                           | 40.1                                          |
| Total           | \$1.56                                         | 2.4                                           | 26.4                                          |