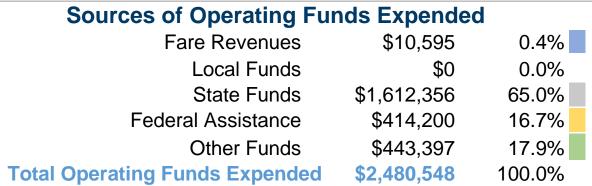

## **Summary of Operating Expenses (OE)**

\$2,480,548 Total Operating Expenses

## **Financial Information**