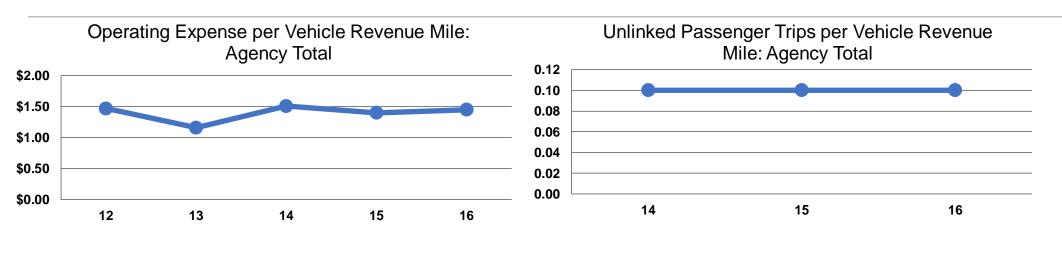

## **Service Efficiency**

| Mode            | Operating Expenses per<br>Vehicle Revenue Mile | Operating Expenses per<br>Vehicle Revenue Hour |
|-----------------|------------------------------------------------|------------------------------------------------|
| Demand Response | \$1.45                                         | \$32.40                                        |
| Total           | <b>\$1.45</b>                                  | <b>\$32.40</b>                                 |

|                 | Service Effectiveness              |                                       |                                       |
|-----------------|------------------------------------|---------------------------------------|---------------------------------------|
| -               | Operating Expenses<br>per Unlinked | Unlinked Trips per<br>Vehicle Revenue | Unlinked Trips per<br>Vehicle Revenue |
| Mode            | Passenger Trip                     | Mile                                  | Hour                                  |
| Demand Response | \$23.86                            | 0.1                                   | 1.4                                   |
| Total           | \$23.86                            | 0.1                                   | 1.4                                   |