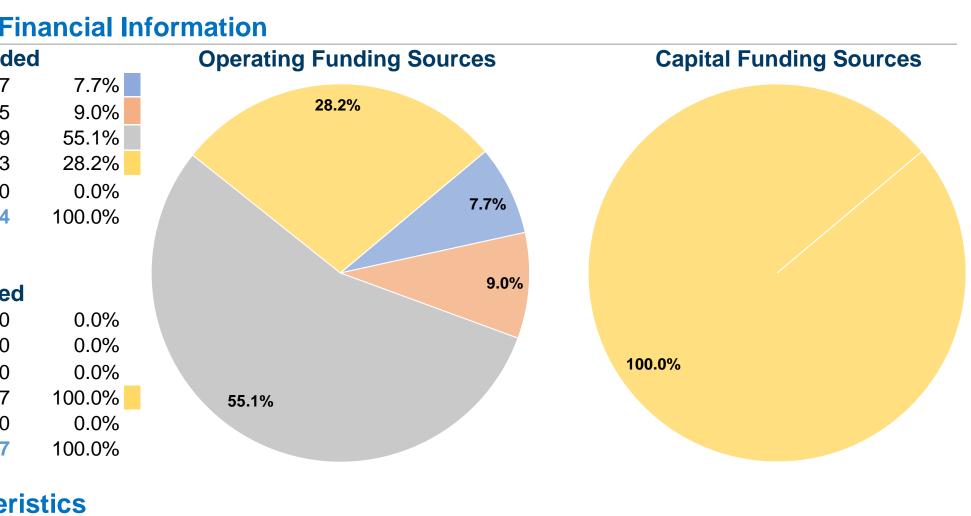

| <b>General Information</b>                                                             |                                       | Fir       |  |
|----------------------------------------------------------------------------------------|---------------------------------------|-----------|--|
|                                                                                        | Sources of Operating Funds Expended   |           |  |
|                                                                                        | Fare Revenues                         | \$19,317  |  |
| Service Consumption                                                                    | Local Funds                           | \$22,805  |  |
| 10,564 Annual Unlinked Trips (UPT)                                                     | State Funds                           | \$138,919 |  |
|                                                                                        | Federal Assistance                    | \$70,993  |  |
| Service Supplied                                                                       | Other Funds                           | \$0       |  |
| 173,865 Annual Vehicle Revenue Miles (VRM)<br>7,780 Annual Vehicle Revenue Hours (VRH) | <b>Total Operating Funds Expended</b> | \$252,034 |  |
| Summary of Operating Expenses (OE)                                                     | Sources of Capital Funds Expende      |           |  |
| \$252,034 Total Operating Expenses                                                     | Fare Revenues                         | \$0       |  |
|                                                                                        | Local Funds                           | \$0       |  |
| Database Information                                                                   | State Funds                           | \$0       |  |

NTDID: 5R01-50234 Reporter Type: Rural General Public Transit

| Local Funds                  | \$0      |
|------------------------------|----------|
| State Funds                  | \$0      |
| Federal Assistance           | \$90,857 |
| Other Funds                  | \$0      |
| Total Capital Funds Expended | \$90,857 |