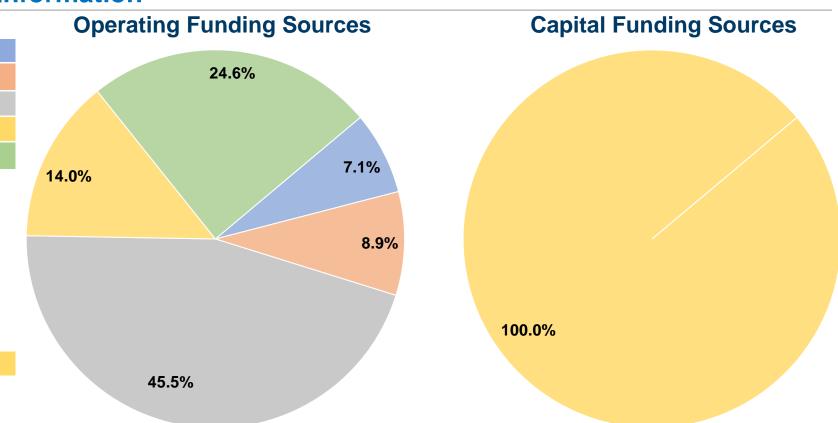

## **Financial Information**

#### **Sources of Capital Funds Expended**

| out out of out the control of the co |           |        |  |  |
|--------------------------------------------------------------------------------------------------------------------------------------------------------------------------------------------------------------------------------------------------------------------------------------------------------------------------------------------------------------------------------------------------------------------------------------------------------------------------------------------------------------------------------------------------------------------------------------------------------------------------------------------------------------------------------------------------------------------------------------------------------------------------------------------------------------------------------------------------------------------------------------------------------------------------------------------------------------------------------------------------------------------------------------------------------------------------------------------------------------------------------------------------------------------------------------------------------------------------------------------------------------------------------------------------------------------------------------------------------------------------------------------------------------------------------------------------------------------------------------------------------------------------------------------------------------------------------------------------------------------------------------------------------------------------------------------------------------------------------------------------------------------------------------------------------------------------------------------------------------------------------------------------------------------------------------------------------------------------------------------------------------------------------------------------------------------------------------------------------------------------------|-----------|--------|--|--|
| Fare Revenues                                                                                                                                                                                                                                                                                                                                                                                                                                                                                                                                                                                                                                                                                                                                                                                                                                                                                                                                                                                                                                                                                                                                                                                                                                                                                                                                                                                                                                                                                                                                                                                                                                                                                                                                                                                                                                                                                                                                                                                                                                                                                                                  | \$0       | 0.0%   |  |  |
| Local Funds                                                                                                                                                                                                                                                                                                                                                                                                                                                                                                                                                                                                                                                                                                                                                                                                                                                                                                                                                                                                                                                                                                                                                                                                                                                                                                                                                                                                                                                                                                                                                                                                                                                                                                                                                                                                                                                                                                                                                                                                                                                                                                                    | \$0       | 0.0%   |  |  |
| State Funds                                                                                                                                                                                                                                                                                                                                                                                                                                                                                                                                                                                                                                                                                                                                                                                                                                                                                                                                                                                                                                                                                                                                                                                                                                                                                                                                                                                                                                                                                                                                                                                                                                                                                                                                                                                                                                                                                                                                                                                                                                                                                                                    | \$0       | 0.0%   |  |  |
| Federal Assistance                                                                                                                                                                                                                                                                                                                                                                                                                                                                                                                                                                                                                                                                                                                                                                                                                                                                                                                                                                                                                                                                                                                                                                                                                                                                                                                                                                                                                                                                                                                                                                                                                                                                                                                                                                                                                                                                                                                                                                                                                                                                                                             | \$113,510 | 100.0% |  |  |
| Other Funds                                                                                                                                                                                                                                                                                                                                                                                                                                                                                                                                                                                                                                                                                                                                                                                                                                                                                                                                                                                                                                                                                                                                                                                                                                                                                                                                                                                                                                                                                                                                                                                                                                                                                                                                                                                                                                                                                                                                                                                                                                                                                                                    | \$0       | 0.0%   |  |  |
| I Capital Funds Expended                                                                                                                                                                                                                                                                                                                                                                                                                                                                                                                                                                                                                                                                                                                                                                                                                                                                                                                                                                                                                                                                                                                                                                                                                                                                                                                                                                                                                                                                                                                                                                                                                                                                                                                                                                                                                                                                                                                                                                                                                                                                                                       | \$113,510 | 100.0% |  |  |