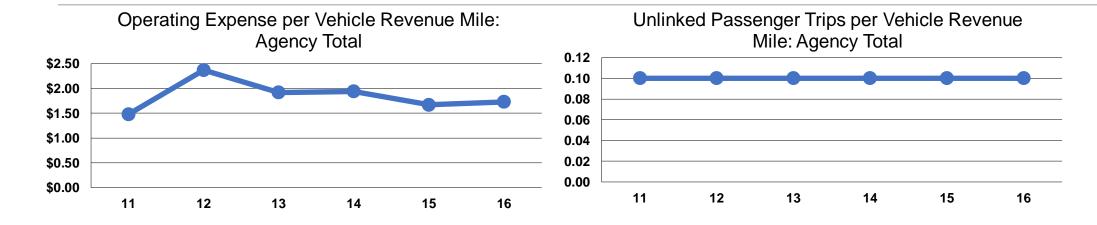

## **Service Efficiency**

|                 | Operating Expenses per | Operating Expenses pe |  |
|-----------------|------------------------|-----------------------|--|
| Mode            | Vehicle Revenue Mile   | Vehicle Revenue Hou   |  |
| Demand Response | \$1.73                 | \$25.1                |  |
| Total           | \$1.73                 | \$25.1                |  |

# **Service Effectiveness**

|                 | Operating Expenses per Unlinked | Unlinked Trips per<br>Vehicle Revenue | Unlinked Trips per<br>Vehicle Revenue |
|-----------------|---------------------------------|---------------------------------------|---------------------------------------|
| Mode            | Passenger Trip                  | Mile                                  | Hour                                  |
| Demand Response | \$15.00                         | 0.1                                   | 1.7                                   |
| Total           | \$15.00                         | 0.1                                   | 1.7                                   |