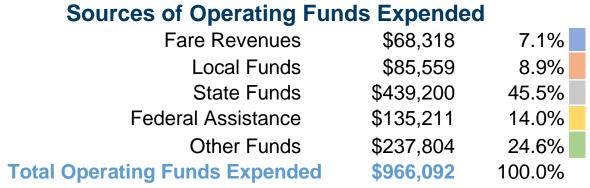

## **Summary of Operating Expenses (OE)**

\$966,092 Total Operating Expenses

#### **Sources of Capital Funds Expended**

| out out of out the control of the co |           |        |  |  |
|--------------------------------------------------------------------------------------------------------------------------------------------------------------------------------------------------------------------------------------------------------------------------------------------------------------------------------------------------------------------------------------------------------------------------------------------------------------------------------------------------------------------------------------------------------------------------------------------------------------------------------------------------------------------------------------------------------------------------------------------------------------------------------------------------------------------------------------------------------------------------------------------------------------------------------------------------------------------------------------------------------------------------------------------------------------------------------------------------------------------------------------------------------------------------------------------------------------------------------------------------------------------------------------------------------------------------------------------------------------------------------------------------------------------------------------------------------------------------------------------------------------------------------------------------------------------------------------------------------------------------------------------------------------------------------------------------------------------------------------------------------------------------------------------------------------------------------------------------------------------------------------------------------------------------------------------------------------------------------------------------------------------------------------------------------------------------------------------------------------------------------|-----------|--------|--|--|
| Fare Revenues                                                                                                                                                                                                                                                                                                                                                                                                                                                                                                                                                                                                                                                                                                                                                                                                                                                                                                                                                                                                                                                                                                                                                                                                                                                                                                                                                                                                                                                                                                                                                                                                                                                                                                                                                                                                                                                                                                                                                                                                                                                                                                                  | \$0       | 0.0%   |  |  |
| Local Funds                                                                                                                                                                                                                                                                                                                                                                                                                                                                                                                                                                                                                                                                                                                                                                                                                                                                                                                                                                                                                                                                                                                                                                                                                                                                                                                                                                                                                                                                                                                                                                                                                                                                                                                                                                                                                                                                                                                                                                                                                                                                                                                    | \$0       | 0.0%   |  |  |
| State Funds                                                                                                                                                                                                                                                                                                                                                                                                                                                                                                                                                                                                                                                                                                                                                                                                                                                                                                                                                                                                                                                                                                                                                                                                                                                                                                                                                                                                                                                                                                                                                                                                                                                                                                                                                                                                                                                                                                                                                                                                                                                                                                                    | \$0       | 0.0%   |  |  |
| Federal Assistance                                                                                                                                                                                                                                                                                                                                                                                                                                                                                                                                                                                                                                                                                                                                                                                                                                                                                                                                                                                                                                                                                                                                                                                                                                                                                                                                                                                                                                                                                                                                                                                                                                                                                                                                                                                                                                                                                                                                                                                                                                                                                                             | \$113,510 | 100.0% |  |  |
| Other Funds                                                                                                                                                                                                                                                                                                                                                                                                                                                                                                                                                                                                                                                                                                                                                                                                                                                                                                                                                                                                                                                                                                                                                                                                                                                                                                                                                                                                                                                                                                                                                                                                                                                                                                                                                                                                                                                                                                                                                                                                                                                                                                                    | \$0       | 0.0%   |  |  |
| I Capital Funds Expended                                                                                                                                                                                                                                                                                                                                                                                                                                                                                                                                                                                                                                                                                                                                                                                                                                                                                                                                                                                                                                                                                                                                                                                                                                                                                                                                                                                                                                                                                                                                                                                                                                                                                                                                                                                                                                                                                                                                                                                                                                                                                                       | \$113,510 | 100.0% |  |  |