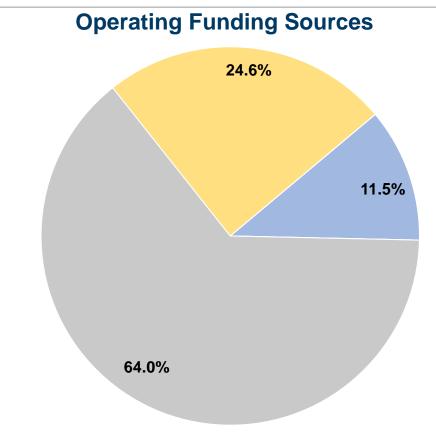

## **Summary of Operating Expenses (OE)**

\$405,153 Total Operating Expenses

## **Sources of Capital Funds Expended**

Fare Revenues \$0 Local Funds State Funds Federal Assistance \$0 Other Funds **Total Capital Funds Expended** \$0