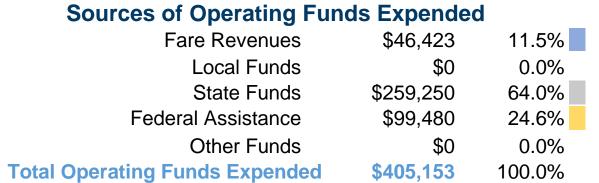

## **Summary of Operating Expenses (OE)**

\$405,153 Total Operating Expenses

## **Sources of Capital Funds Expended**

Fare Revenues \$0 Local Funds State Funds Federal Assistance \$0 Other Funds **Total Capital Funds Expended** \$0