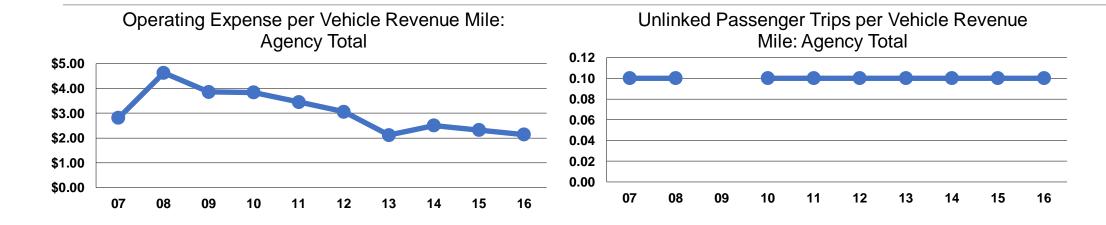

## **Service Efficiency**

| Operating Expenses per | Operating Expenses per |  |  |
|------------------------|------------------------|--|--|
| Vehicle Revenue Mile   | Vehicle Revenue Hour   |  |  |
| \$2.14                 | \$46.67                |  |  |
| \$2.14                 | \$46.67                |  |  |

# **Service Effectiveness**

|                 | Operating Expenses per Unlinked | Unlinked Trips per<br>Vehicle Revenue | Unlinked Trips per<br>Vehicle Revenue |
|-----------------|---------------------------------|---------------------------------------|---------------------------------------|
| Mode            | Passenger Trip                  | Mile                                  | Hour                                  |
| Demand Response | \$24.64                         | 0.1                                   | 1.9                                   |
| Total           | \$24.64                         | 0.1                                   | 1.9                                   |