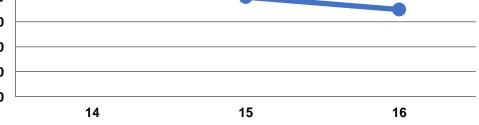

# Unlinked Passenger Trips per Vehicle Revenue Mile: Agency Total

|                 | Service Effectiveness                                |                                               |                                               |
|-----------------|------------------------------------------------------|-----------------------------------------------|-----------------------------------------------|
| Mode            | Operating Expenses<br>per Unlinked<br>Passenger Trip | Unlinked Trips per<br>Vehicle Revenue<br>Mile | Unlinked Trips per<br>Vehicle Revenue<br>Hour |
| Demand Response | • •                                                  | 0.6                                           | 8.4                                           |
| Bus             | \$6.85                                               | 0.7                                           | 10.2                                          |
| Total           | \$6.85                                               | 0.7                                           | 9.5                                           |