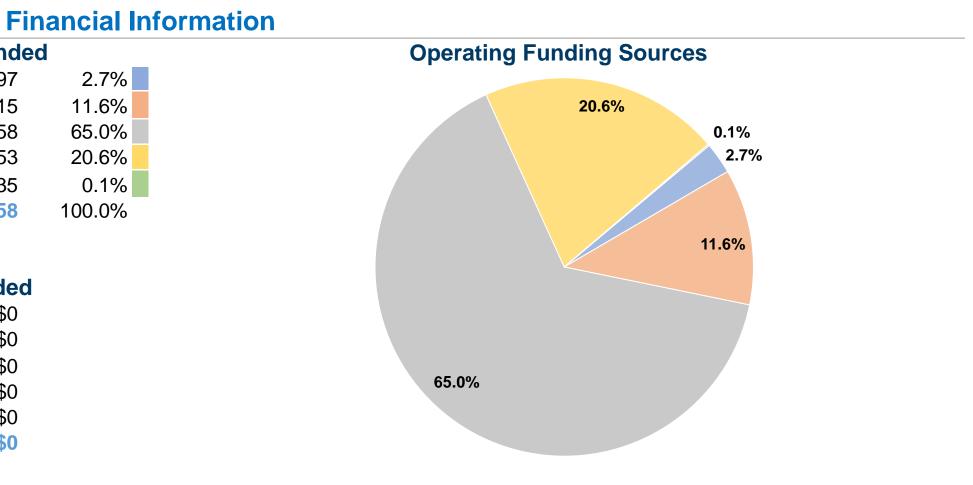

#### **Sources of Operating Funds Expended** Fare Revenues \$78,697 Local Funds \$339,815 State Funds \$1,898,558 Federal Assistance \$600,253 Other Funds \$3,535 **Total Operating Funds Expended** \$2,920,858