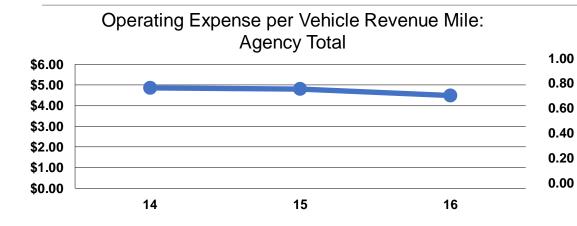

#### **Service Efficiency**

| Mode            | Operating Expenses per<br>Vehicle Revenue Mile | Operating Expenses per<br>Vehicle Revenue Hour |
|-----------------|------------------------------------------------|------------------------------------------------|
| Demand Response | \$4.36                                         | \$57.82                                        |
| Bus             | \$4.57                                         | \$69.93                                        |
| Total           | \$4.49                                         | \$65.16                                        |