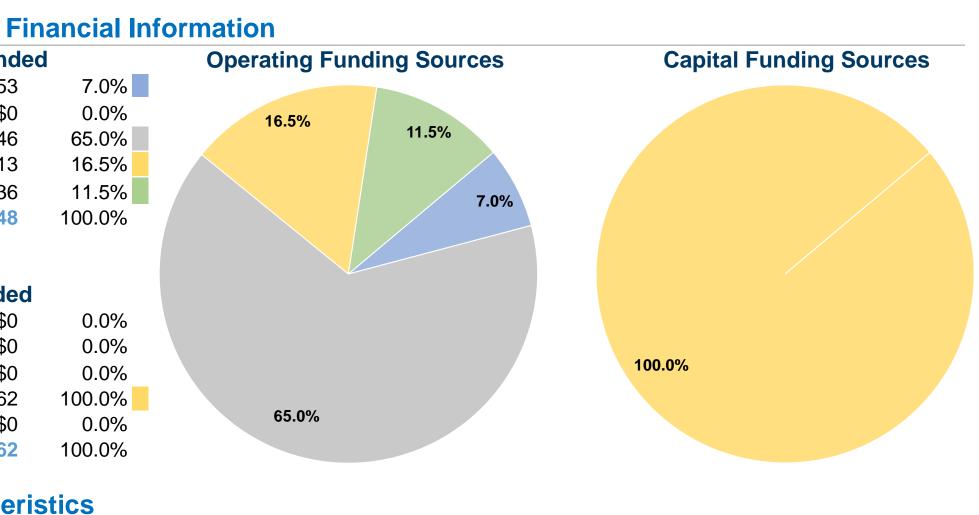

# Sources of Operating Funds ExpendedFare Revenues\$82,353Local Funds\$0State Funds\$766,446Federal Assistance\$194,913Other Funds\$135,436Total Operating Funds Expended\$1,179,148

**Sources of Capital Funds Expended** 

| Fare Revenues                       | \$0       |
|-------------------------------------|-----------|
| Local Funds                         | \$0       |
| State Funds                         | \$0       |
| Federal Assistance                  | \$105,362 |
| Other Funds                         | \$0       |
| <b>Total Capital Funds Expended</b> | \$105,362 |
|                                     |           |