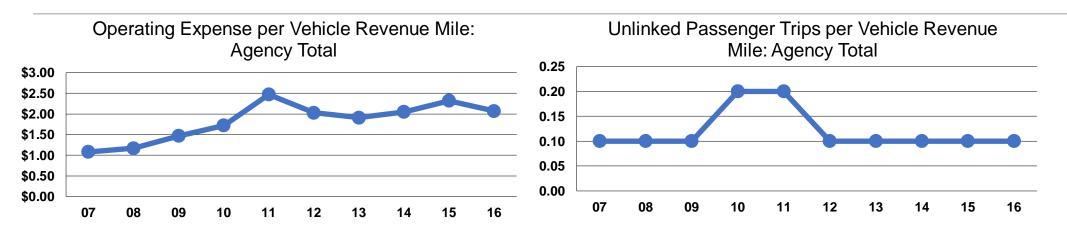

## Service Efficiency

|                 | <b>Operating Expenses per</b> | <b>Operating Expenses per</b> |
|-----------------|-------------------------------|-------------------------------|
| Mode            | Vehicle Revenue Mile          | Vehicle Revenue Hour          |
| Demand Response | \$2.07                        | \$52.83                       |
| Total           | \$2.07                        | \$52.83                       |

|                 | Service Effectiveness              |                                       |                                       |
|-----------------|------------------------------------|---------------------------------------|---------------------------------------|
| ·               | Operating Expenses<br>per Unlinked | Unlinked Trips per<br>Vehicle Revenue | Unlinked Trips per<br>Vehicle Revenue |
| Mode            | Passenger Trip                     | Mile                                  | Hour                                  |
| Demand Response | \$17.40                            | 0.1                                   | 3.0                                   |
| Total           | \$17.40                            | 0.1                                   | 3.0                                   |