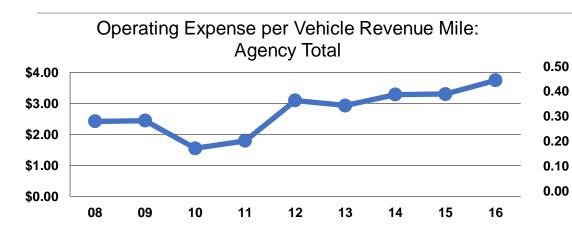

## **Service Efficiency**

80

09

10

11

| Mode            | Operating Expenses per<br>Vehicle Revenue Mile | Operating Expenses per<br>Vehicle Revenue Hour |
|-----------------|------------------------------------------------|------------------------------------------------|
| Demand Response | \$3.74                                         | \$36.81                                        |
| Bus             | \$4.65                                         | \$27.79                                        |
| Total           | \$3.74                                         | \$36.76                                        |