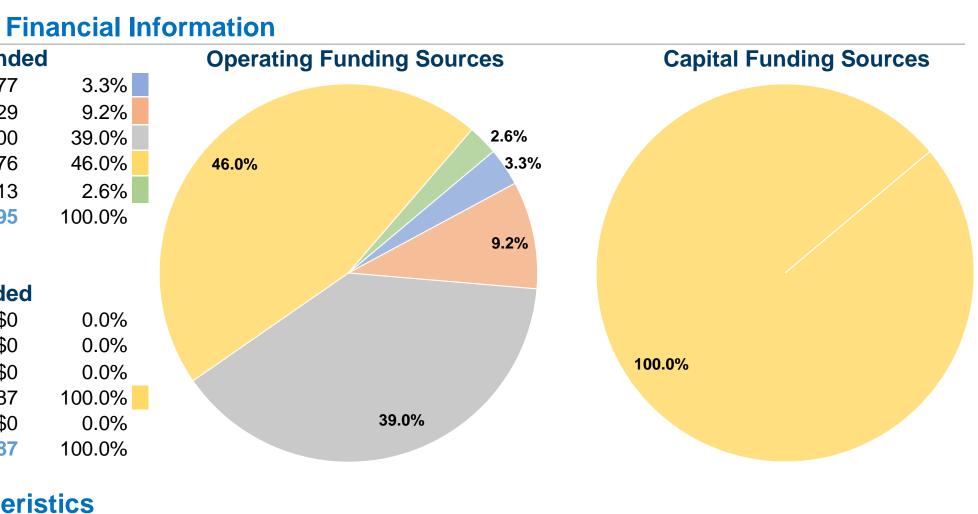

# Sources of Operating Funds ExpendedFare Revenues\$17,077Local Funds\$48,329State Funds\$204,900Federal Assistance\$241,476Other Funds\$13,513Total Operating Funds Expended\$525,295

# Sources of Capital Funds Expended

| Fare Revenues                | \$0       |
|------------------------------|-----------|
| Local Funds                  | \$0       |
| State Funds                  | \$0       |
| Federal Assistance           | \$590,187 |
| Other Funds                  | \$0       |
| Total Capital Funds Expended | \$590,187 |