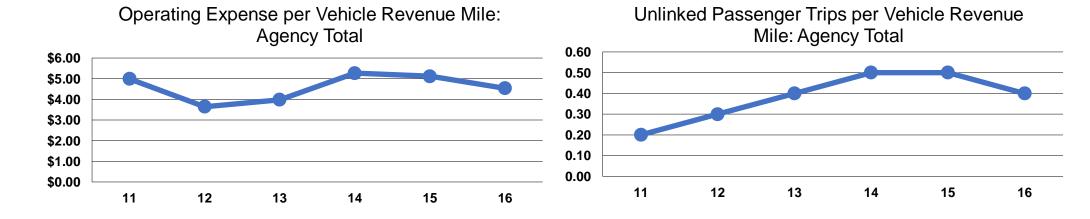

## **Service Efficiency**

**Operating Expenses per Operating Expenses per Vehicle Revenue Mile Vehicle Revenue Hour Demand Response** \$4.54 \$85.13 \$4.54 \$85.13

## **Service Effectiveness**

|                 | Operating Expenses per Unlinked | Unlinked Trips per<br>Vehicle Revenue | Unlinked Trips per<br>Vehicle Revenue |
|-----------------|---------------------------------|---------------------------------------|---------------------------------------|
| Mode            | Passenger Trip                  | Mile                                  | Hour                                  |
| Demand Response | \$11.09                         | 0.4                                   | 7.7                                   |
| Total           | \$11.09                         | 0.4                                   | 7.7                                   |