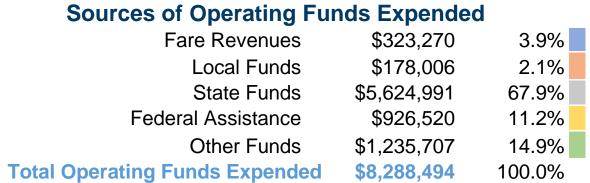

#### **Summary of Operating Expenses (OE)**

\$8,288,494 Total Operating Expenses

#### **Sources of Capital Funds Expended**

Fare Revenues 0.0% \$0 0.0% Local Funds \$0 0.0% State Funds Federal Assistance \$170,265 100.0% Other Funds \$0 0.0% **Total Capital Funds Expended** \$170,265 100.0%