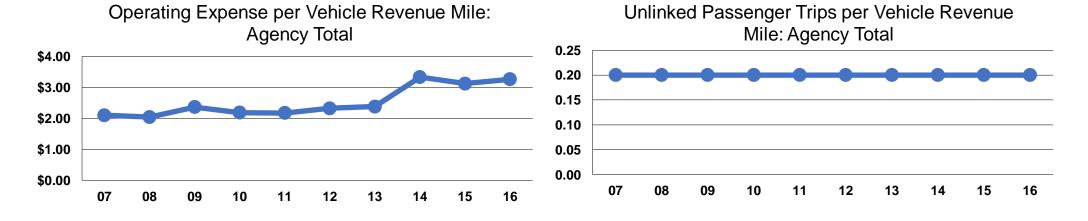

#### **Service Efficiency**

| Mode            | Operating Expenses per Vehicle Revenue Mile | Operating Expenses per<br>Vehicle Revenue Hour |
|-----------------|---------------------------------------------|------------------------------------------------|
| Demand Response | \$4.40                                      | \$86.16                                        |
| Bus             | \$1.69                                      | \$50.96                                        |
| Total           | \$3.26                                      | \$74.80                                        |

#### **Service Effectiveness**

| Mode            | Operating Expenses<br>per Unlinked<br>Passenger Trip | Unlinked Trips per<br>Vehicle Revenue<br>Mile | Unlinked Trips per<br>Vehicle Revenue<br>Hour |
|-----------------|------------------------------------------------------|-----------------------------------------------|-----------------------------------------------|
| Demand Response | \$15.37                                              | 0.3                                           | 5.6                                           |
| Bus             | \$15.34                                              | 0.1                                           | 3.3                                           |
| Total           | \$15.36                                              | 0.2                                           | 4.9                                           |