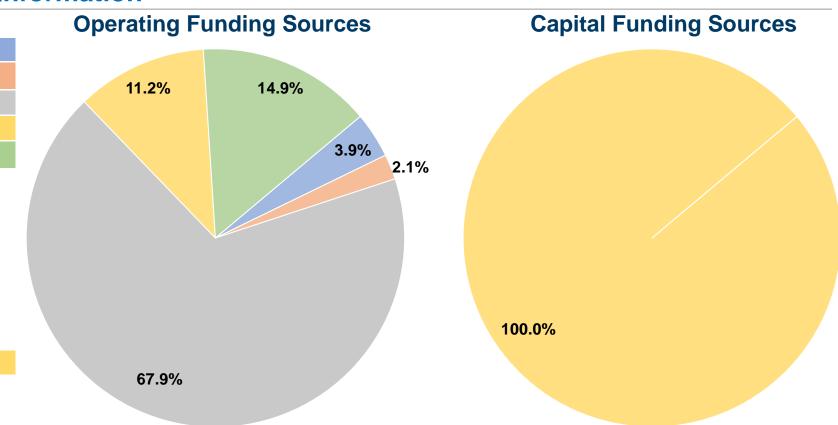

#### **Sources of Capital Funds Expended**

Fare Revenues 0.0% \$0 0.0% Local Funds \$0 0.0% State Funds Federal Assistance \$170,265 100.0% Other Funds \$0 0.0% **Total Capital Funds Expended** \$170,265 100.0%