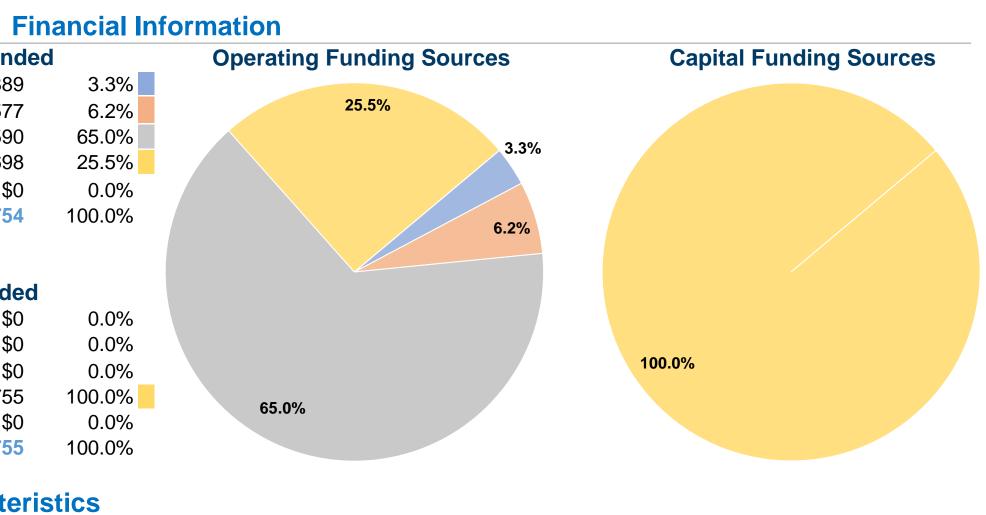

# Kankakee County

2016 Annual Agency Profile

| <b>General Information</b>                                                                                                                                                                                                           |                                                                                                                                               | F                                                                             |
|--------------------------------------------------------------------------------------------------------------------------------------------------------------------------------------------------------------------------------------|-----------------------------------------------------------------------------------------------------------------------------------------------|-------------------------------------------------------------------------------|
|                                                                                                                                                                                                                                      | Sources of Operating Funds Expe                                                                                                               |                                                                               |
|                                                                                                                                                                                                                                      | Fare Revenues                                                                                                                                 | \$21,889                                                                      |
| Service Consumption                                                                                                                                                                                                                  | Local Funds                                                                                                                                   | \$40,577                                                                      |
| 32,193 Annual Unlinked Trips (UPT)                                                                                                                                                                                                   | State Funds                                                                                                                                   | \$425,590                                                                     |
|                                                                                                                                                                                                                                      | Federal Assistance                                                                                                                            | \$166,698                                                                     |
| Service Supplied                                                                                                                                                                                                                     | Other Funds                                                                                                                                   | \$0                                                                           |
| 234,916 Annual Vehicle Revenue Miles (VRM)                                                                                                                                                                                           | Total Operating Funds Expended                                                                                                                | \$654,754                                                                     |
| 13,143 Annual Vehicle Revenue Hours (VRH)                                                                                                                                                                                            |                                                                                                                                               |                                                                               |
| Summary of Operating Expenses (OE)                                                                                                                                                                                                   | Sources of Capital Fund                                                                                                                       | s Expende                                                                     |
| \$654,754 Total Operating Expenses                                                                                                                                                                                                   | Fare Revenues                                                                                                                                 | \$0                                                                           |
|                                                                                                                                                                                                                                      | Local Funds                                                                                                                                   | \$0                                                                           |
| Database Information                                                                                                                                                                                                                 | State Funds                                                                                                                                   | \$0                                                                           |
| NTDID: 5R01-50328                                                                                                                                                                                                                    | Federal Assistance                                                                                                                            | \$56,755                                                                      |
| Reporter Type: Rural General Public Transit                                                                                                                                                                                          | Other Funds                                                                                                                                   | \$0                                                                           |
| Service Supplied<br>234,916 Annual Vehicle Revenue Miles (VRM)<br>13,143 Annual Vehicle Revenue Hours (VRH)<br>Summary of Operating Expenses (OE)<br>\$654,754 Total Operating Expenses<br>Database Information<br>NTDID: 5R01-50328 | Other Funds<br>Total Operating Funds Expended<br>Sources of Capital Fund<br>Fare Revenues<br>Local Funds<br>State Funds<br>Federal Assistance | \$0<br><b>\$654,754</b><br><b>\$ Expende</b><br>\$0<br>\$0<br>\$0<br>\$56,755 |

**Total Capital Funds Expended** \$56,755