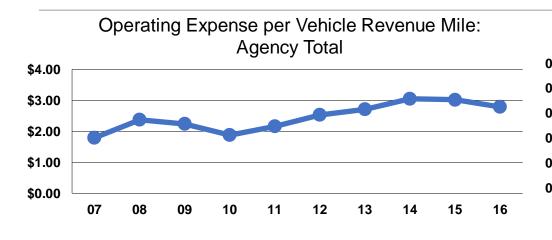

#### **Service Efficiency**

| Mode            | Operating Expenses per<br>Vehicle Revenue Mile | Operating Expenses per<br>Vehicle Revenue Hour |
|-----------------|------------------------------------------------|------------------------------------------------|
| Demand Response | \$2.79                                         | \$38.21                                        |
| Bus             | \$2.79                                         | \$83.62                                        |
| Total           | \$2.79                                         | \$49.82                                        |