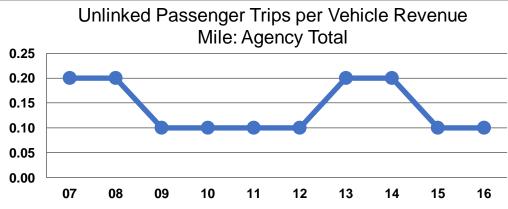

|                 | Service Effectiveness                                |                                               |                                               |  |  |
|-----------------|------------------------------------------------------|-----------------------------------------------|-----------------------------------------------|--|--|
| Mode            | Operating Expenses<br>per Unlinked<br>Passenger Trip | Unlinked Trips per<br>Vehicle Revenue<br>Mile | Unlinked Trips per<br>Vehicle Revenue<br>Hour |  |  |
| Demand Response | \$25.44                                              | 0.1                                           | 1.5                                           |  |  |
| Bus             | \$16.05                                              | 0.2                                           | 5.2                                           |  |  |
| Total           | \$20.34                                              | 0.1                                           | 2.4                                           |  |  |