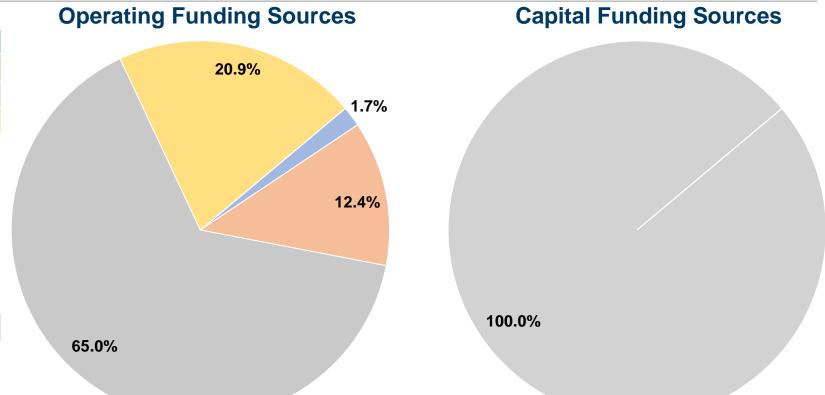

# **Financial Information**

#### Sources of Capital Funds Expended

| Oddices of Capital Lands Expended |           |        |  |  |
|-----------------------------------|-----------|--------|--|--|
| Fare Revenues                     | \$0       | 0.0%   |  |  |
| Local Funds                       | \$0       | 0.0%   |  |  |
| State Funds                       | \$310,097 | 100.0% |  |  |
| Federal Assistance                | \$0       | 0.0%   |  |  |
| Other Funds                       | \$0       | 0.0%   |  |  |
| otal Capital Funds Expended       | \$310,097 | 100.0% |  |  |