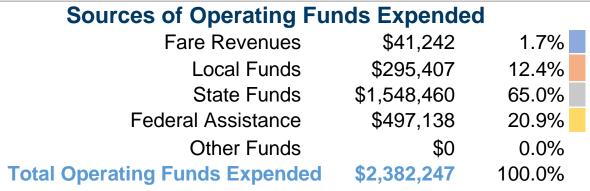

# **Summary of Operating Expenses (OE)**

\$2,382,247 Total Operating Expenses

# **Financial Information**