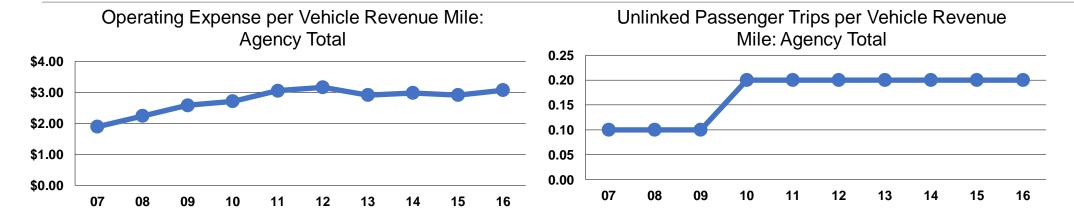

#### **Performance Measures**

### **Service Efficiency**

| Mode            | Operating Expenses per Vehicle Revenue Mile | Operating Expenses per<br>Vehicle Revenue Hour |
|-----------------|---------------------------------------------|------------------------------------------------|
| Demand Response | \$3.07                                      | \$55.74                                        |
| Bus             | \$3.07                                      | \$49.68                                        |
| Total           | \$3.07                                      | \$55.13                                        |

#### **Service Effectiveness**

| Mode            | Operating Expenses<br>per Unlinked<br>Passenger Trip | Unlinked Trips per<br>Vehicle Revenue<br>Mile | Unlinked Trips per<br>Vehicle Revenue<br>Hour |
|-----------------|------------------------------------------------------|-----------------------------------------------|-----------------------------------------------|
| Demand Response | \$21.94                                              | 0.1                                           | 2.5                                           |
| Bus             | \$8.75                                               | 0.4                                           | 5.7                                           |
| Total           | \$19.31                                              | 0.2                                           | 2.9                                           |