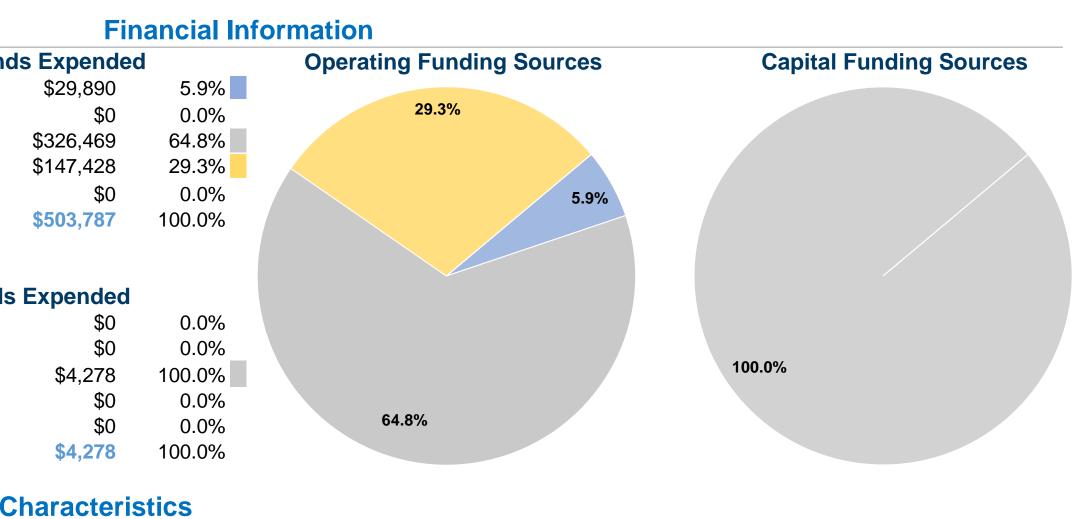

# Monroe Randolph Transit District

2016 Annual Agency Profile

| <b>General Information</b>                 |                                |
|--------------------------------------------|--------------------------------|
|                                            | Sources of Operating Fund      |
|                                            | Fare Revenues                  |
| Service Consumption                        | Local Funds                    |
| 8,148 Annual Unlinked Trips (UPT)          | State Funds                    |
|                                            | Federal Assistance             |
| Service Supplied                           | Other Funds                    |
| 135,262 Annual Vehicle Revenue Miles (VRM) | Total Operating Funds Expended |
| 5,052 Annual Vehicle Revenue Hours (VRH)   |                                |
| Summary of Operating Expenses (OE)         | Sources of Capital Funds       |
| \$503,787 Total Operating Expenses         | Fare Revenues                  |
|                                            | Local Funds                    |
| Database Information                       | State Funds                    |
| NTDID: 5R01-50339                          | Federal Assistance             |

## Is Expended

| Fare Revenues                       | \$0     |
|-------------------------------------|---------|
| Local Funds                         | \$0     |
| State Funds                         | \$4,278 |
| Federal Assistance                  | \$0     |
| Other Funds                         | \$0     |
| <b>Total Capital Funds Expended</b> | \$4,278 |
|                                     |         |