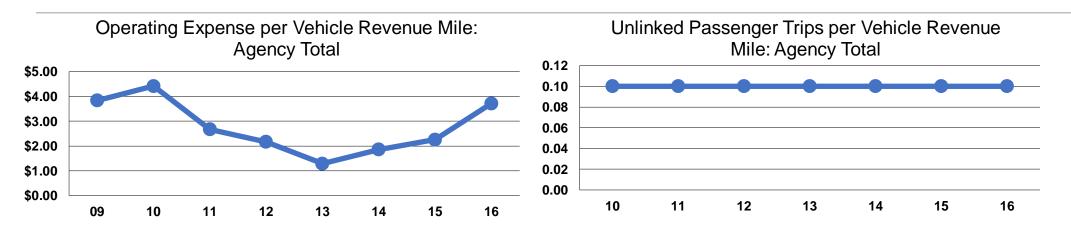

#### **Performance Measures**

#### **Service Efficiency**

|                 | <b>Operating Expenses per</b> | <b>Operating Expenses per</b> |  |
|-----------------|-------------------------------|-------------------------------|--|
| Mode            | Vehicle Revenue Mile          | Vehicle Revenue Hour          |  |
| Demand Response | \$3.72                        | \$99.72                       |  |
| Total           | \$3.72                        | \$99.72                       |  |

|                 | Service Effectiveness              |                                       |                                       |
|-----------------|------------------------------------|---------------------------------------|---------------------------------------|
|                 | Operating Expenses<br>per Unlinked | Unlinked Trips per<br>Vehicle Revenue | Unlinked Trips per<br>Vehicle Revenue |
| Mode            | Passenger Trip                     | Mile                                  | Hour                                  |
| Demand Response | \$61.83                            | 0.1                                   | 1.6                                   |
| Total           | \$61.83                            | 0.1                                   | 1.6                                   |