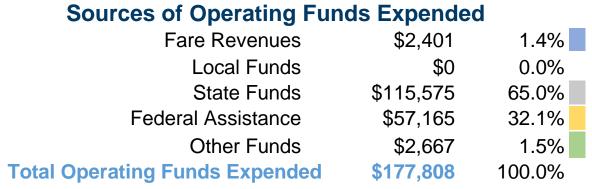

## **Summary of Operating Expenses (OE)**

\$177,808 Total Operating Expenses

## **Financial Information**