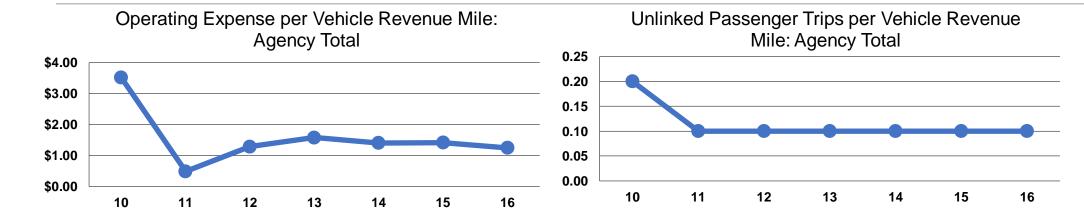

#### **Performance Measures**

## **Service Efficiency**

|                 | Operating Expenses per | Operating Expenses per |  |
|-----------------|------------------------|------------------------|--|
| Mode            | Vehicle Revenue Mile   | Vehicle Revenue Hour   |  |
| Demand Response | \$1.25                 | \$24.14                |  |
| Total           | \$1.25                 | \$24.14                |  |

# **Service Effectiveness**

|                 | Operating Expenses per Unlinked | Unlinked Trips per<br>Vehicle Revenue | Unlinked Trips per<br>Vehicle Revenue |  |  |  |
|-----------------|---------------------------------|---------------------------------------|---------------------------------------|--|--|--|
| Mode            | Passenger Trip                  | Mile                                  | Hour                                  |  |  |  |
| Demand Response | \$13.21                         | 0.1                                   | 1.8                                   |  |  |  |
| Total           | \$13.21                         | 0.1                                   | 1.8                                   |  |  |  |