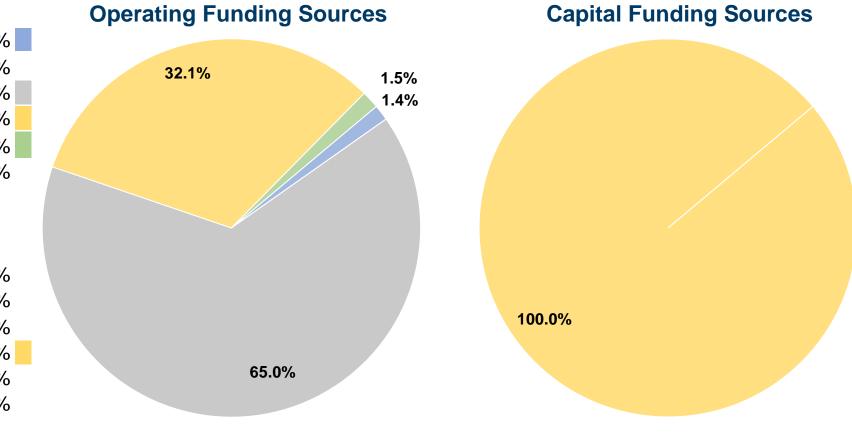

## **Financial Information**

#### **Sources of Capital Funds Expended**

| \$0      | 0.0%                          |
|----------|-------------------------------|
| \$0      | 0.0%                          |
| \$0      | 0.0%                          |
| \$94,931 | 100.0%                        |
| \$0      | 0.0%                          |
| \$94,931 | 100.0%                        |
|          | \$0<br>\$0<br>\$94,931<br>\$0 |