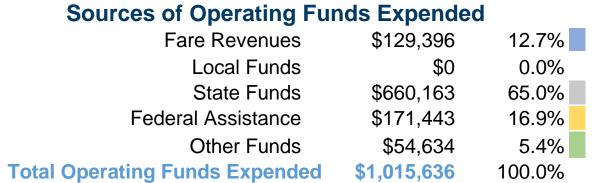

### **Summary of Operating Expenses (OE)**

\$1,015,636 Total Operating Expenses

#### **Sources of Capital Funds Expended**

Fare Revenues \$0 Local Funds State Funds Federal Assistance \$0 \$0 Other Funds **Total Capital Funds Expended** \$0