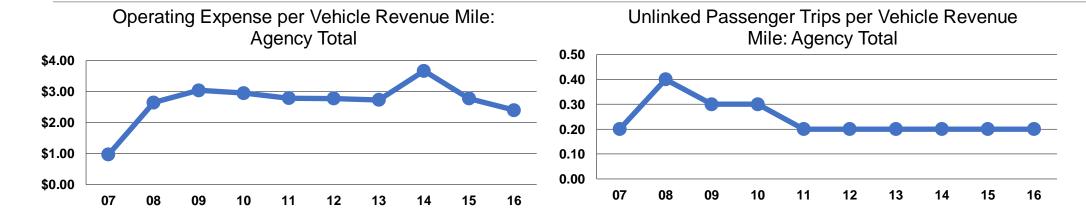

## **Service Efficiency**

|                 | Operating Expenses per | Operating Expenses per |  |
|-----------------|------------------------|------------------------|--|
| Mode            | Vehicle Revenue Mile   | Vehicle Revenue Hour   |  |
| Demand Response | \$2.40                 | \$28.30                |  |
| Total           | \$2.40                 | \$28.30                |  |

# **Service Effectiveness**

|                 | Operating Expenses per Unlinked | Unlinked Trips per<br>Vehicle Revenue | Unlinked Trips per<br>Vehicle Revenue |
|-----------------|---------------------------------|---------------------------------------|---------------------------------------|
| Mode            | Passenger Trip                  | Mile                                  | Hour                                  |
| Demand Response | \$12.22                         | 0.2                                   | 2.3                                   |
| Total           | \$12.22                         | 0.2                                   | 2.3                                   |