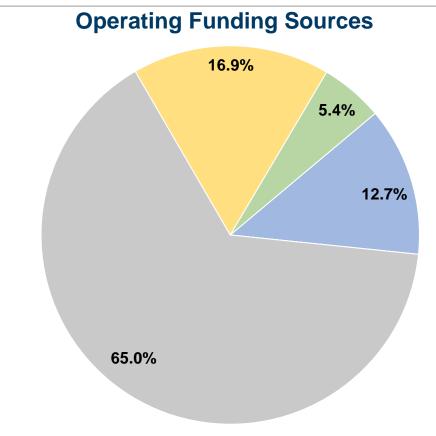

### **Summary of Operating Expenses (OE)**

\$1,015,636 Total Operating Expenses

#### **Sources of Capital Funds Expended**

Fare Revenues \$0 Local Funds State Funds Federal Assistance \$0 \$0 Other Funds **Total Capital Funds Expended** \$0