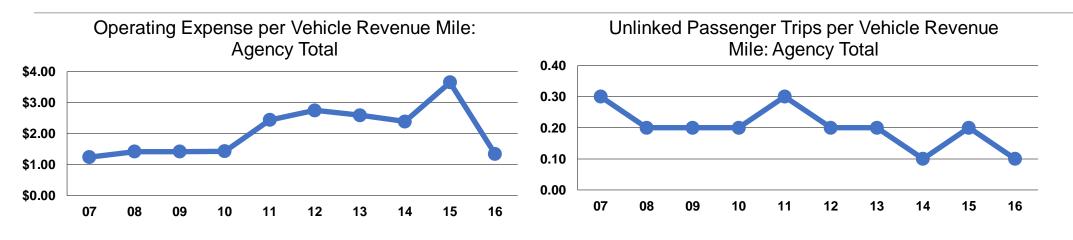

# **Service Efficiency**

|                 | Operating Expenses per | Operating Expenses per |  |
|-----------------|------------------------|------------------------|--|
| Mode            | Vehicle Revenue Mile   | Vehicle Revenue Hour   |  |
| Demand Response | \$1.34                 | \$35.65                |  |
| Total           | \$1.34                 | \$35.65                |  |

|                 | Service Effectiveness              |                                       |                                       |
|-----------------|------------------------------------|---------------------------------------|---------------------------------------|
|                 | Operating Expenses<br>per Unlinked | Unlinked Trips per<br>Vehicle Revenue | Unlinked Trips per<br>Vehicle Revenue |
| Mode            | Passenger Trip                     | Mile                                  | Hour                                  |
| Demand Response | \$20.99                            | 0.1                                   | 1.7                                   |
| Total           | \$20.99                            | 0.1                                   | 1.7                                   |