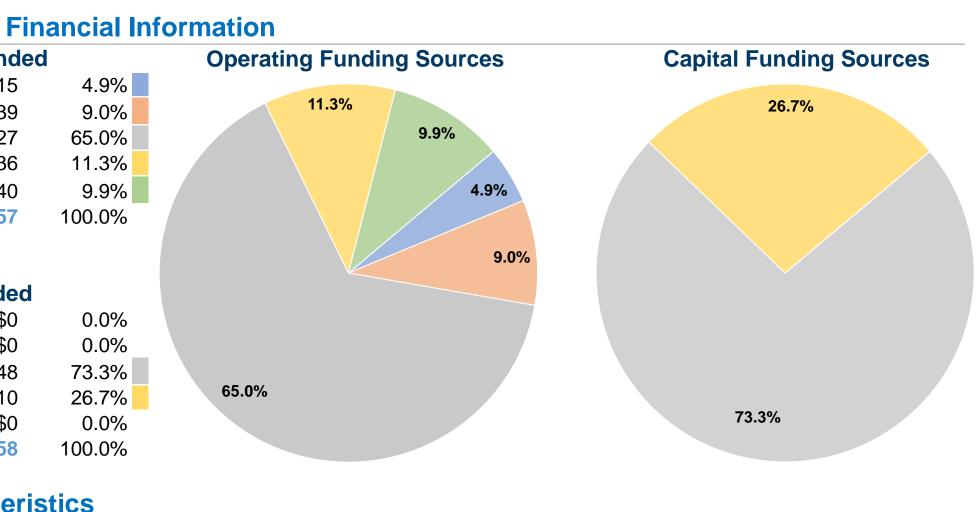

#### **Sources of Operating Funds Expended** \$35,215 Fare Revenues \$65,139 Local Funds \$471,027 State Funds Federal Assistance \$81,636 Other Funds \$71,640 **Total Operating Funds Expended** \$724,657

# **Sources of Capital Funds Expended**

| Fare Revenues                | \$0       |
|------------------------------|-----------|
| Local Funds                  | \$0       |
| State Funds                  | \$311,648 |
| Federal Assistance           | \$113,510 |
| Other Funds                  | \$0       |
| Total Capital Funds Expended | \$425,158 |