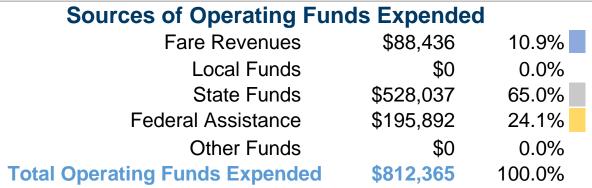

#### **Summary of Operating Expenses (OE)**

\$812,365 Total Operating Expenses

#### **Sources of Capital Funds Expended**

Fare Revenues 0.0% \$0 0.0% Local Funds \$0 0.0% State Funds 100.0% Federal Assistance \$59,308 \$0 Other Funds 0.0% **Total Capital Funds Expended** \$59,308 100.0%