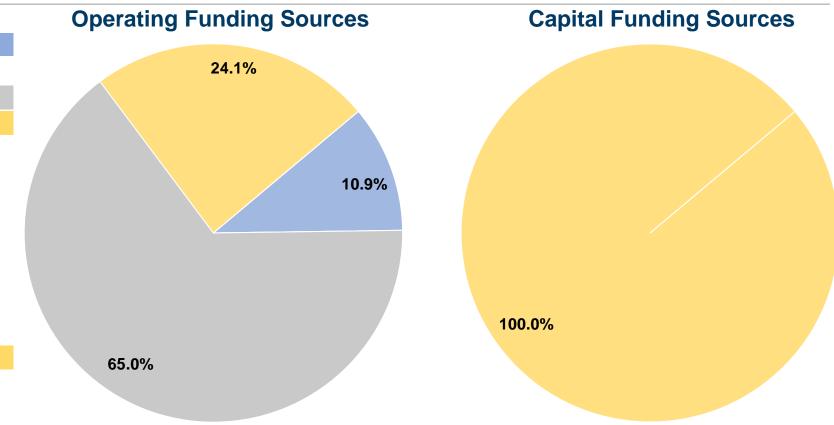

#### **Summary of Operating Expenses (OE)**

\$812,365 Total Operating Expenses

#### **Sources of Capital Funds Expended**

Fare Revenues 0.0% \$0 0.0% Local Funds \$0 0.0% State Funds 100.0% Federal Assistance \$59,308 \$0 Other Funds 0.0% **Total Capital Funds Expended** \$59,308 100.0%