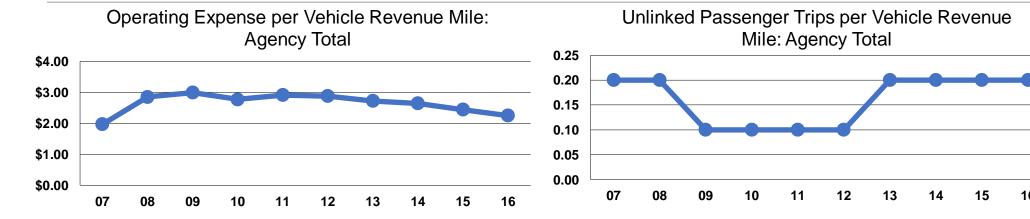

#### **Service Efficiency**

| Mode            | Operating Expenses per Vehicle Revenue Mile | Operating Expenses per<br>Vehicle Revenue Hour |
|-----------------|---------------------------------------------|------------------------------------------------|
| Demand Response | \$2.25                                      | \$44.84                                        |
| Bus             | \$2.25                                      | \$44.84                                        |
| Total           | \$2.25                                      | \$44.84                                        |

#### **Service Effectiveness**

| Mode            | Operating Expenses<br>per Unlinked<br>Passenger Trip | Unlinked Trips per<br>Vehicle Revenue<br>Mile | Unlinked Trips per<br>Vehicle Revenue<br>Hour |
|-----------------|------------------------------------------------------|-----------------------------------------------|-----------------------------------------------|
| Demand Response | \$12.15                                              | 0.2                                           | 3.7                                           |
| Bus             | \$12.15                                              | 0.2                                           | 3.7                                           |
| Total           | \$12.15                                              | 0.2                                           | 3.7                                           |