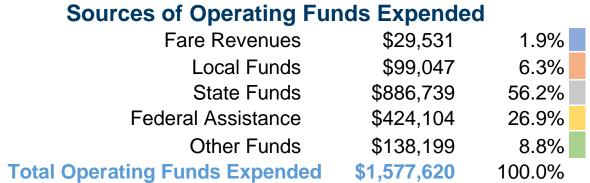

#### **Financial Information**

### **Summary of Operating Expenses (OE)**

\$1,577,620 Total Operating Expenses