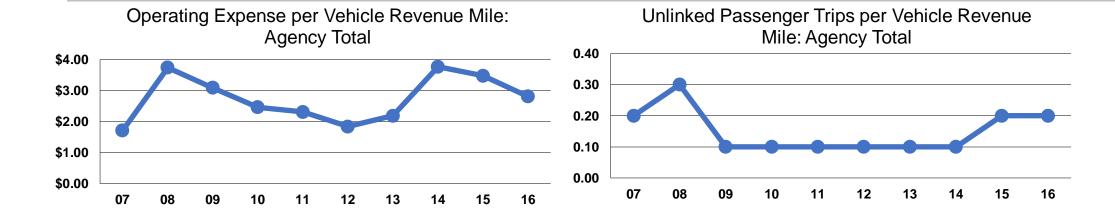

#### **Service Efficiency**

| Operating Expenses per<br>Vehicle Revenue Mile | Operating Expenses per<br>Vehicle Revenue Hour |  |
|------------------------------------------------|------------------------------------------------|--|
| \$2.81                                         | \$37.84                                        |  |
| \$2.81                                         | \$37.84                                        |  |