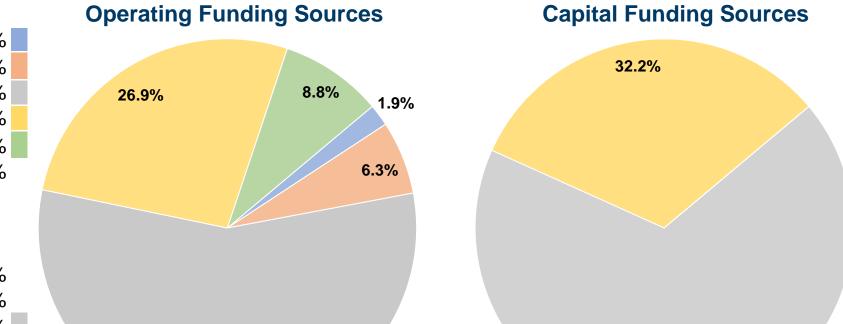

#### **Financial Information**

#### **Sources of Capital Funds Expended**

| Sources of Capital Lulius Experiueu |           |        |  |  |  |  |
|-------------------------------------|-----------|--------|--|--|--|--|
| Fare Revenues                       | \$0       | 0.0%   |  |  |  |  |
| Local Funds                         | \$0       | 0.0%   |  |  |  |  |
| State Funds                         | \$239,551 | 67.8%  |  |  |  |  |
| Federal Assistance                  | \$113,510 | 32.2%  |  |  |  |  |
| Other Funds                         | \$0       | 0.0%   |  |  |  |  |
| <b>Total Capital Funds Expended</b> | \$353,061 | 100.0% |  |  |  |  |