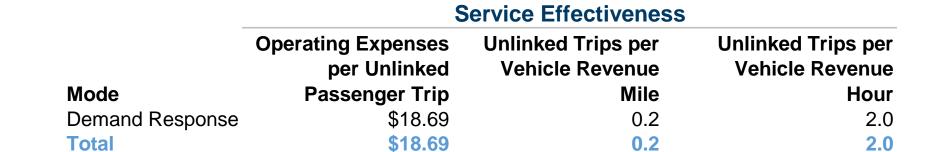

#### **Performance Measures**

**Demand Response** 

Mode

**Total** 

#### **Service Efficiency**

| Operating Expenses per<br>Vehicle Revenue Mile | Operating Expenses per<br>Vehicle Revenue Hour |  |
|------------------------------------------------|------------------------------------------------|--|
| \$2.81                                         | \$37.84                                        |  |
| \$2.81                                         | \$37.84                                        |  |