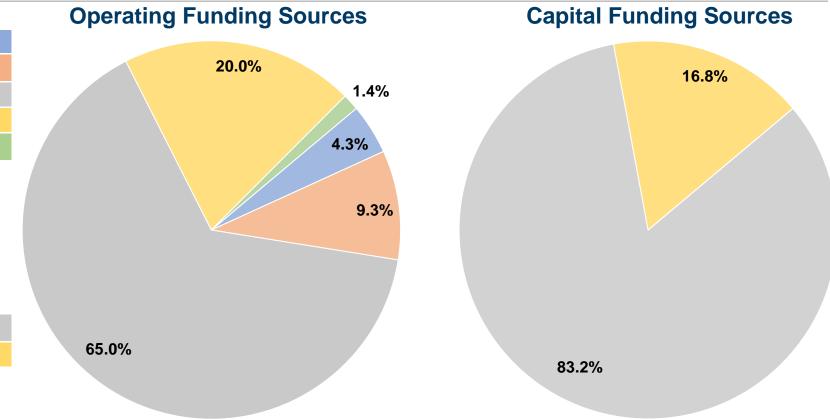

# **Financial Information**

# **Sources of Capital Funds Expended**

0.0% Fare Revenues \$0 0.0% Local Funds State Funds \$2,429,942 83.2% \$491,165 16.8% Federal Assistance Other Funds \$0 0.0% **Total Capital Funds Expended** \$2,921,107 100.0%