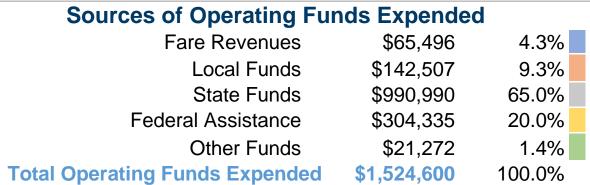

# **Summary of Operating Expenses (OE)**

\$1,524,600 Total Operating Expenses

# **Financial Information**