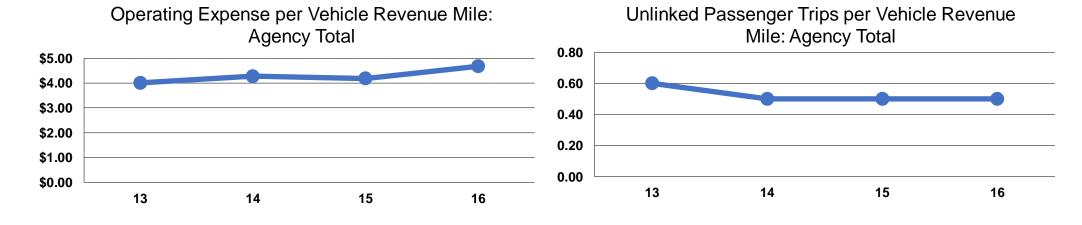

### **Performance Measures**

# **Service Efficiency**

| Mode            | Operating Expenses per<br>Vehicle Revenue Mile | Operating Expenses per<br>Vehicle Revenue Hour |
|-----------------|------------------------------------------------|------------------------------------------------|
| Demand Response | \$4.69                                         | \$51.84                                        |
| Bus             | \$4.68                                         | \$75.13                                        |
| Total           | <b>\$4.68</b>                                  | \$65.43                                        |

## **Service Effectiveness**

| Mode            | Operating Expenses<br>per Unlinked<br>Passenger Trip | Unlinked Trips per<br>Vehicle Revenue<br>Mile | Unlinked Trips per<br>Vehicle Revenue<br>Hour |
|-----------------|------------------------------------------------------|-----------------------------------------------|-----------------------------------------------|
| Demand Response | \$8.77                                               | 0.5                                           | 5.9                                           |
| Bus             | \$8.77                                               | 0.5                                           | 8.6                                           |
| Total           | \$8.77                                               | 0.5                                           | 7.5                                           |