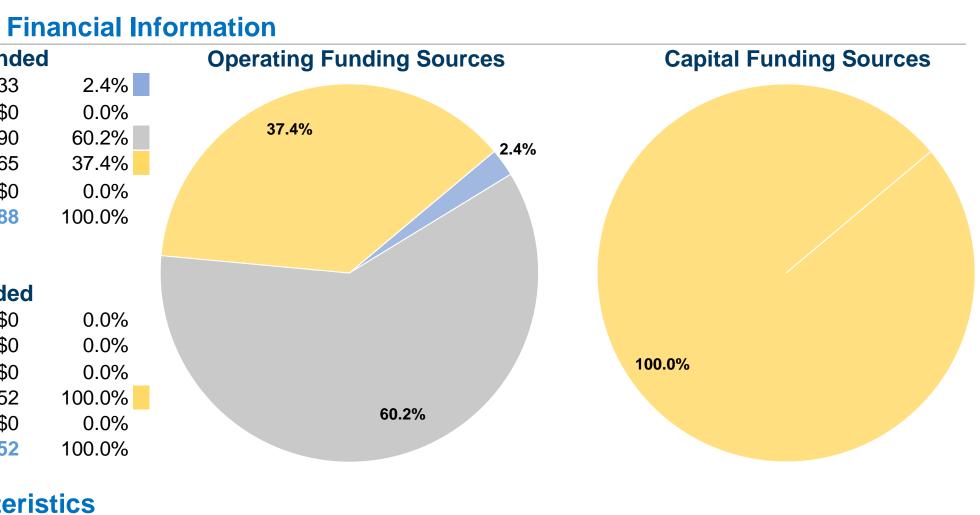

#### **Sources of Operating Funds Expended** Fare Revenues \$5,033 Local Funds \$0 State Funds \$127,690 Federal Assistance \$79,365 Other Funds \$0 **Total Operating Funds Expended** \$212,088

**Sources of Capital Funds Expended** 

| Fare Revenues                | \$0      |
|------------------------------|----------|
| Local Funds                  | \$0      |
| State Funds                  | \$0      |
| Federal Assistance           | \$76,352 |
| Other Funds                  | \$0      |
| Total Capital Funds Expended | \$76,352 |