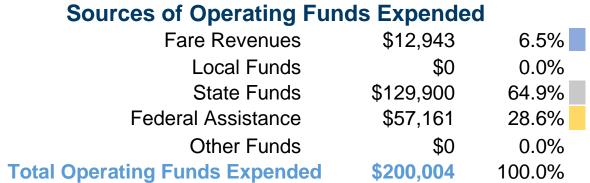

#### **Summary of Operating Expenses (OE)**

\$200,004 Total Operating Expenses

#### **Sources of Capital Funds Expended**

Fare Revenues 0.0% \$0 0.0% Local Funds 0.0% State Funds 100.0% Federal Assistance \$113,510 \$0 0.0% Other Funds **Total Capital Funds Expended** \$113,510 100.0%