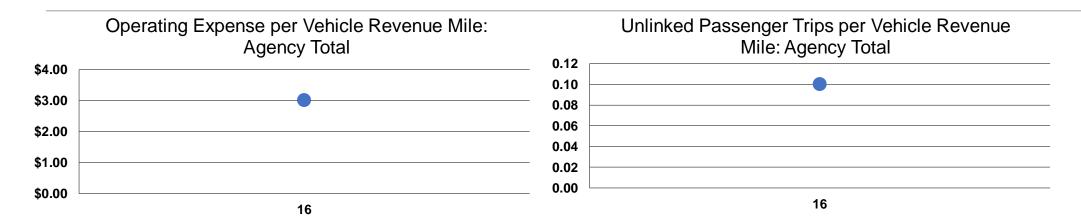

#### **Service Efficiency**

| Operating Expenses per Vehicle Revenue Mile | Operating Expenses per<br>Vehicle Revenue Hour |
|---------------------------------------------|------------------------------------------------|
| \$3.02                                      | \$92.77                                        |
| \$3.02                                      | \$92 77                                        |

## **Service Effectiveness**

| Mode            | Operating Expenses per Unlinked Passenger Trip | Unlinked Trips per<br>Vehicle Revenue<br>Mile | Unlinked Trips per<br>Vehicle Revenue<br>Hour |
|-----------------|------------------------------------------------|-----------------------------------------------|-----------------------------------------------|
| Demand Response | \$21.50                                        | 0.1                                           | 4.3                                           |
| Total           | \$21.50                                        | 0.1                                           | 4.3                                           |