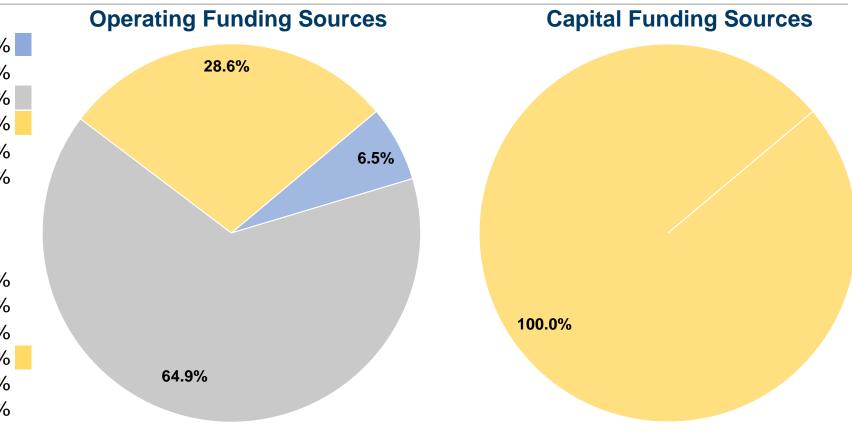

#### **Summary of Operating Expenses (OE)**

\$200,004 Total Operating Expenses

#### **Sources of Capital Funds Expended**

Fare Revenues 0.0% \$0 0.0% Local Funds 0.0% State Funds 100.0% Federal Assistance \$113,510 \$0 0.0% Other Funds **Total Capital Funds Expended** \$113,510 100.0%