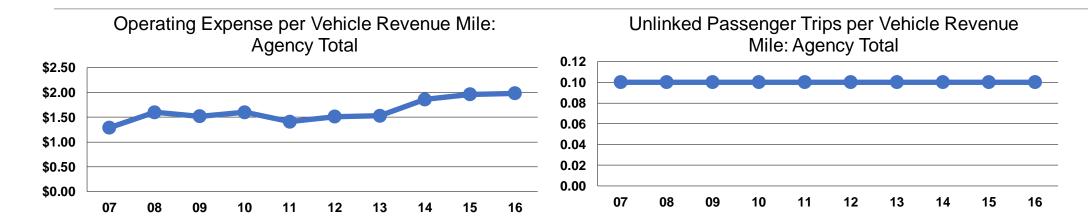

#### **Service Efficiency**

Operating Expenses per
Vehicle Revenue Mile
\$1.98
\$1.98
\$29.67
\$29.67

### **Service Effectiveness**

**Operating Expenses Unlinked Trips per Unlinked Trips per** per Unlinked **Vehicle Revenue Vehicle Revenue Passenger Trip** Mile Mode Hour **Demand Response** \$24.45 0.1 1.2 1.2 **Total** \$24.45 0.1