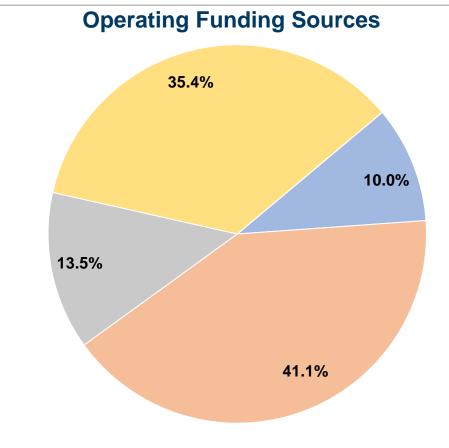

### **Summary of Operating Expenses (OE)**

\$592,983 Total Operating Expenses

#### **Sources of Capital Funds Expended**

Fare Revenues \$0
Local Funds \$0
State Funds \$0
Federal Assistance \$0
Other Funds \$0

Total Capital Funds Expended \$0