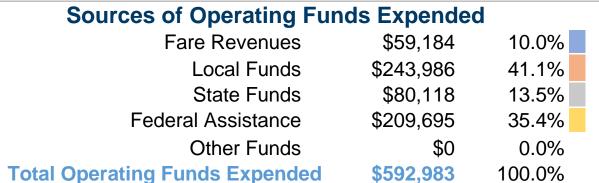

### **Summary of Operating Expenses (OE)**

\$592,983 Total Operating Expenses

#### **Sources of Capital Funds Expended**

Fare Revenues \$0
Local Funds \$0
State Funds \$0
Federal Assistance \$0
Other Funds \$0

Total Capital Funds Expended \$0