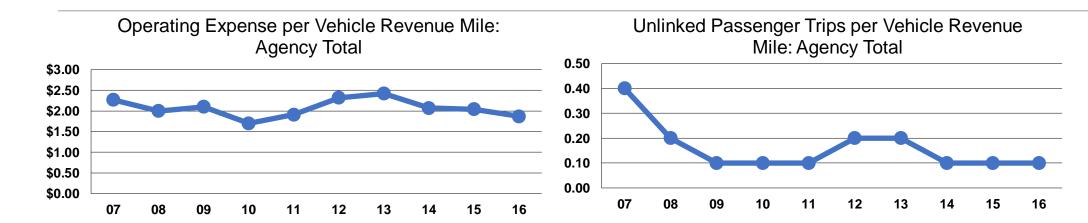

## **Service Efficiency**

| Operating Expenses per | Operating Expenses per |  |  |
|------------------------|------------------------|--|--|
| Vehicle Revenue Mile   | Vehicle Revenue Hour   |  |  |
| \$1.87                 | \$32.21                |  |  |
| \$1.87                 | \$32.21                |  |  |

# **Service Effectiveness**

|                 | Operating Expenses per Unlinked | Unlinked Trips per<br>Vehicle Revenue | Unlinked Trips per<br>Vehicle Revenue |
|-----------------|---------------------------------|---------------------------------------|---------------------------------------|
| Mode            | Passenger Trip                  | Mile                                  | Hour                                  |
| Demand Response | \$16.96                         | 0.1                                   | 1.9                                   |
| Total           | \$16.96                         | 0.1                                   | 1.9                                   |