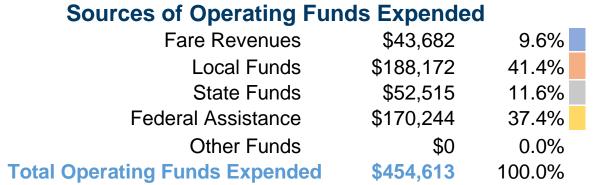

## **Summary of Operating Expenses (OE)**

\$454,613 Total Operating Expenses

#### **Sources of Capital Funds Expended**

Fare Revenues \$0
Local Funds \$0
State Funds \$0
Federal Assistance \$0
Other Funds \$0
Total Capital Funds Expended \$0