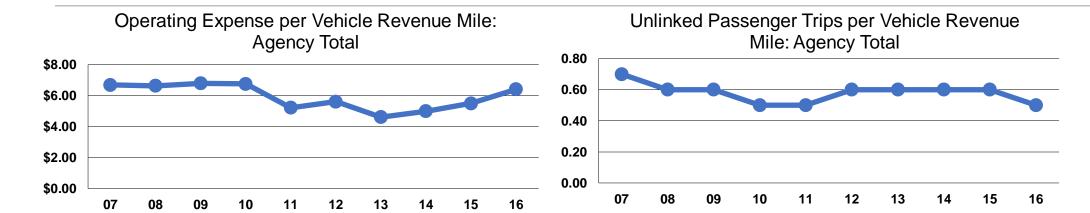

#### **Performance Measures**

## **Service Efficiency**

|                 | Operating Expenses per | Operating Expenses per |  |
|-----------------|------------------------|------------------------|--|
| Mode            | Vehicle Revenue Mile   | Vehicle Revenue Hour   |  |
| Demand Response | \$6.41                 | \$58.83                |  |
| Total           | \$6.41                 | \$58.83                |  |

# **Service Effectiveness**

| Mode            | Operating Expenses<br>per Unlinked<br>Passenger Trip | Unlinked Trips per<br>Vehicle Revenue<br>Mile | Unlinked Trips per<br>Vehicle Revenue<br>Hour |
|-----------------|------------------------------------------------------|-----------------------------------------------|-----------------------------------------------|
| Demand Response | \$12.31                                              | 0.5                                           | 4.8                                           |
| Total           | \$12.31                                              | 0.5                                           | 4.8                                           |