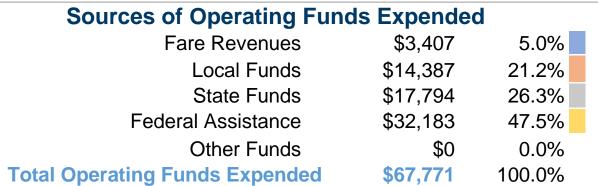

## **Summary of Operating Expenses (OE)**

\$67,771 Total Operating Expenses

## **Financial Information**