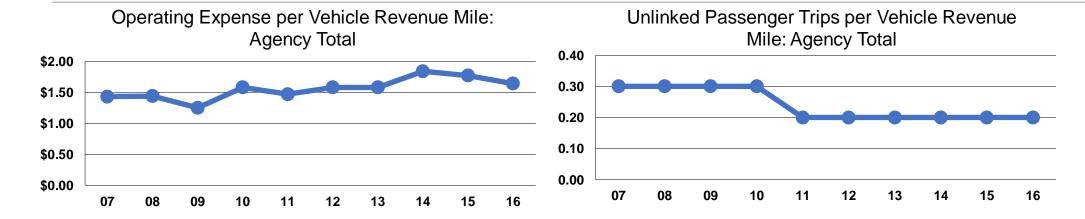

#### **Performance Measures**

# **Service Efficiency**

|                 | Operating Expenses per | Operating Expenses per |
|-----------------|------------------------|------------------------|
| Mode            | Vehicle Revenue Mile   | Vehicle Revenue Hour   |
| Demand Response | \$1.65                 | \$24.41                |
| Bus             | \$1.40                 | \$20.73                |
| Total           | \$1.64                 | \$24.26                |

#### **Service Effectiveness**

| Mode                   | Operating Expenses<br>per Unlinked<br>Passenger Trip | Unlinked Trips per<br>Vehicle Revenue<br>Mile | Unlinked Trips per<br>Vehicle Revenue<br>Hour |
|------------------------|------------------------------------------------------|-----------------------------------------------|-----------------------------------------------|
| <b>Demand Response</b> | \$8.61                                               | 0.2                                           | 2.8                                           |
| Bus                    | \$4.90                                               | 0.3                                           | 4.2                                           |
| Total                  | \$8.38                                               | 0.2                                           | 2.9                                           |