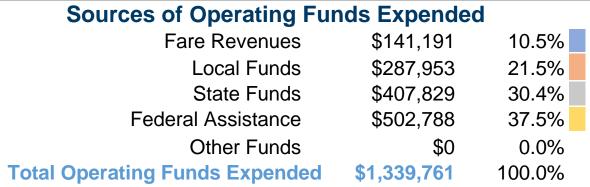

#### **Summary of Operating Expenses (OE)**

\$1,339,761 Total Operating Expenses

#### **Financial Information**