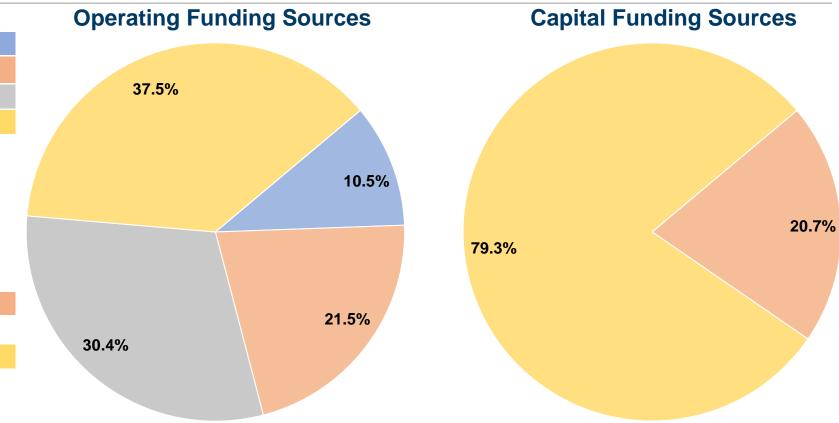

#### **Sources of Capital Funds Expended**

Fare Revenues 0.0% \$40,624 20.7% Local Funds \$0 0.0% State Funds 79.3% Federal Assistance \$155,695 Other Funds \$0 0.0% **Total Capital Funds Expended** \$196,319 100.0%