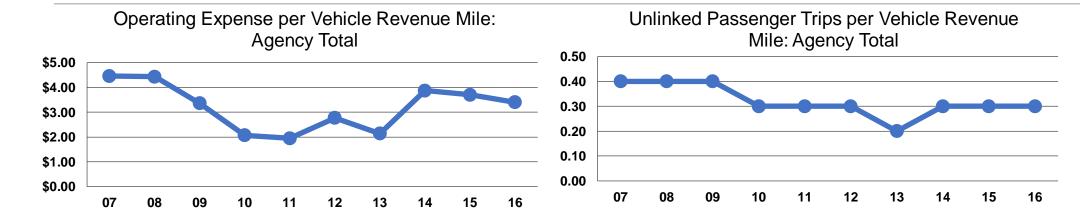

# **Service Efficiency**

|                 | Operating Expenses per | Operating Expenses per |  |  |
|-----------------|------------------------|------------------------|--|--|
| Mode            | Vehicle Revenue Mile   | Vehicle Revenue Hour   |  |  |
| Demand Response | \$3.40                 | \$56.08                |  |  |
| Total           | \$3.40                 | \$56.08                |  |  |

# **Service Effectiveness**

|                 | Operating Expenses per Unlinked | Unlinked Trips per<br>Vehicle Revenue | Unlinked Trips per<br>Vehicle Revenue |
|-----------------|---------------------------------|---------------------------------------|---------------------------------------|
| Mode            | Passenger Trip                  | Mile                                  | Hour                                  |
| Demand Response | \$13.28                         | 0.3                                   | 4.2                                   |
| Total           | \$13.28                         | 0.3                                   | 4.2                                   |