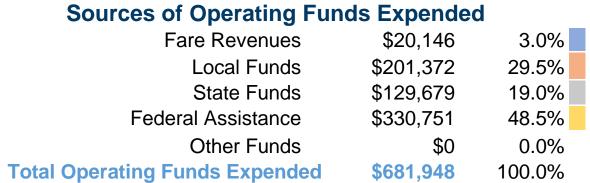

## **Summary of Operating Expenses (OE)**

\$681,948 Total Operating Expenses

## **Financial Information**

19.0%