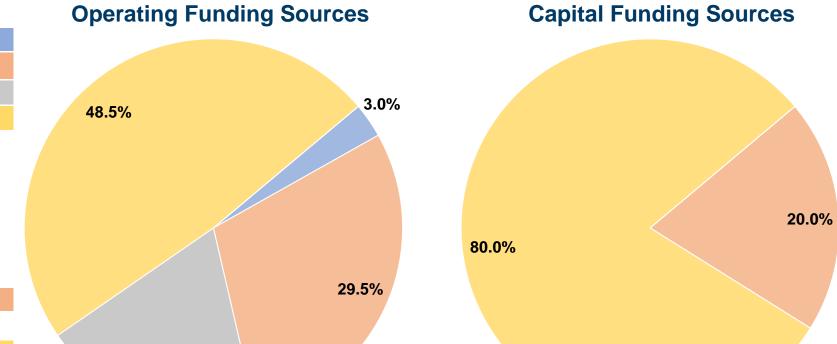

## **Financial Information**

19.0%

#### **Sources of Capital Funds Expended**

| Fare Revenues          | \$0       | 0.0%   |  |  |  |
|------------------------|-----------|--------|--|--|--|
| Local Funds            | \$21,600  | 20.0%  |  |  |  |
| State Funds            | \$0       | 0.0%   |  |  |  |
| Federal Assistance     | \$86,381  | 80.0%  |  |  |  |
| Other Funds            | \$0       | 0.0%   |  |  |  |
| Capital Funds Expended | \$107.981 | 100.0% |  |  |  |