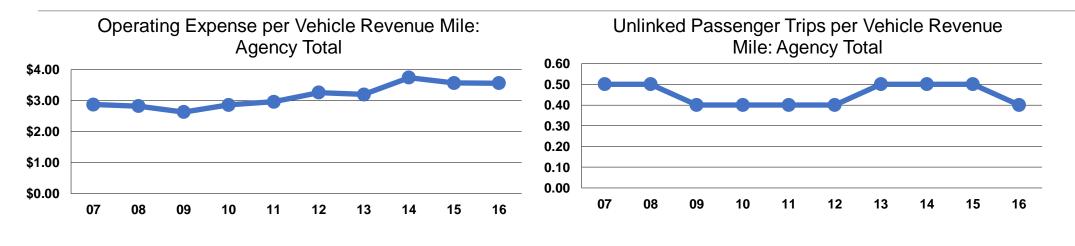

## **Service Efficiency**

| Mode  | Operating Expenses per<br>Vehicle Revenue Mile | Operating Expenses per<br>Vehicle Revenue Hour |
|-------|------------------------------------------------|------------------------------------------------|
| Bus   | \$3.56                                         | \$41.21                                        |
| Total | <b>\$3.56</b>                                  | <b>\$41.21</b>                                 |

|       | Service Effectiveness              |                                       |                                       |  |
|-------|------------------------------------|---------------------------------------|---------------------------------------|--|
|       | Operating Expenses<br>per Unlinked | Unlinked Trips per<br>Vehicle Revenue | Unlinked Trips per<br>Vehicle Revenue |  |
| Mode  | Passenger Trip                     | Mile                                  | Hour                                  |  |
| Bus   | \$8.02                             | 0.4                                   | 5.1                                   |  |
| Total | \$8.02                             | 0.4                                   | 5.1                                   |  |