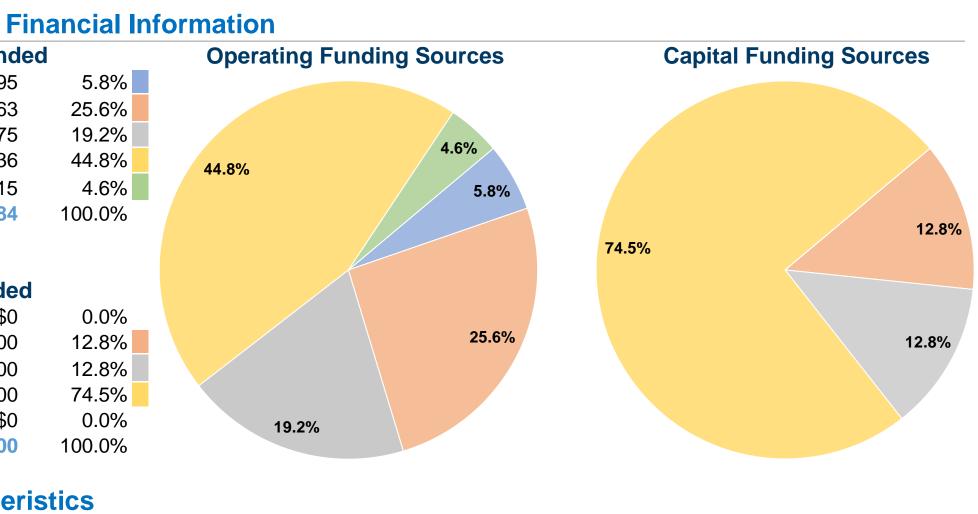

#### **Sources of Operating Funds Expended** Fare Revenues \$5,895 \$25,963 Local Funds \$19,475 State Funds \$45,436 Federal Assistance Other Funds \$4,615

**Total Operating Funds Expended** \$101,384

### **Sources of Capital Funds Expended**

| Fare Revenues                | \$0      |
|------------------------------|----------|
| Local Funds                  | \$7,400  |
| State Funds                  | \$7,400  |
| Federal Assistance           | \$43,200 |
| Other Funds                  | \$0      |
| Total Capital Funds Expended | \$58,000 |