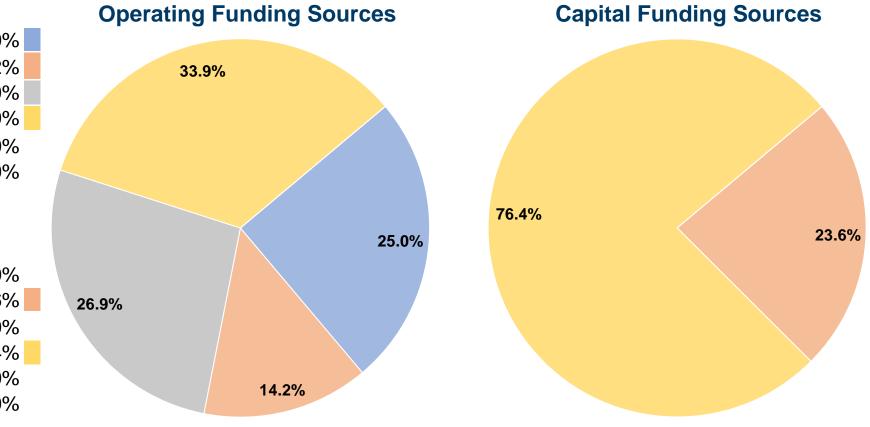

#### **Sources of Capital Funds Expended**

| • • • • • • • • • • • • • • • • • • • |          |        |
|---------------------------------------|----------|--------|
| Fare Revenues                         | \$0      | 0.0%   |
| Local Funds                           | \$17,809 | 23.6%  |
| State Funds                           | \$0      | 0.0%   |
| Federal Assistance                    | \$57,697 | 76.4%  |
| Other Funds                           | \$0      | 0.0%   |
| <b>Total Capital Funds Expended</b>   | \$75,506 | 100.0% |
|                                       |          |        |