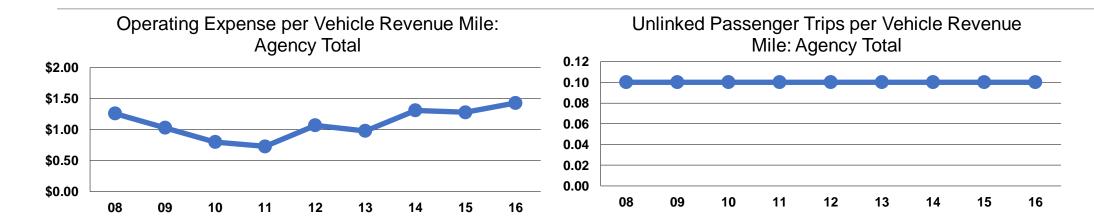

#### **Service Efficiency**

| Operating Expenses per | Operating Expenses pe |  |  |
|------------------------|-----------------------|--|--|
| Vehicle Revenue Mile   | Vehicle Revenue Hour  |  |  |
| \$1.43                 | \$28.61               |  |  |
| \$1.43                 | \$28.61               |  |  |

## **Service Effectiveness**

|                 | Operating Expenses per Unlinked | Unlinked Trips per<br>Vehicle Revenue | Unlinked Trips per<br>Vehicle Revenue |
|-----------------|---------------------------------|---------------------------------------|---------------------------------------|
| Mode            | Passenger Trip                  | Mile                                  | Hour                                  |
| Demand Response | \$13.25                         | 0.1                                   | 2.2                                   |
| Total           | \$13.25                         | 0.1                                   | 2.2                                   |