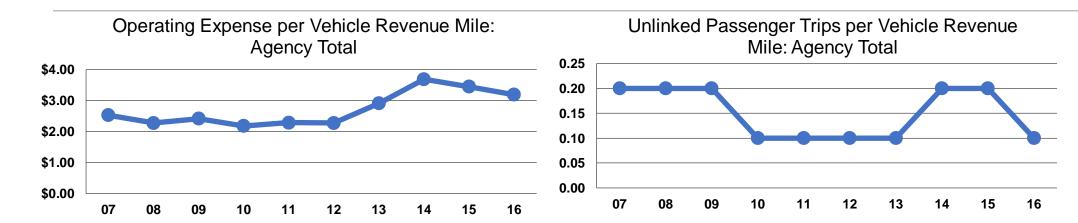

### **Service Efficiency**

| Operating Expenses per | Operating Expenses per |  |  |
|------------------------|------------------------|--|--|
| Vehicle Revenue Mile   | Vehicle Revenue Hour   |  |  |
| \$3.19                 | \$46.10                |  |  |
| \$3.19                 | \$46.10                |  |  |

## **Service Effectiveness**

| Mode            | Operating Expenses<br>per Unlinked<br>Passenger Trip | Unlinked Trips per<br>Vehicle Revenue<br>Mile | Unlinked Trips per<br>Vehicle Revenue<br>Hour |
|-----------------|------------------------------------------------------|-----------------------------------------------|-----------------------------------------------|
| Demand Response | \$23.85                                              | 0.1                                           | 1.9                                           |
| Total           | \$23.85                                              | 0.1                                           | 1.9                                           |