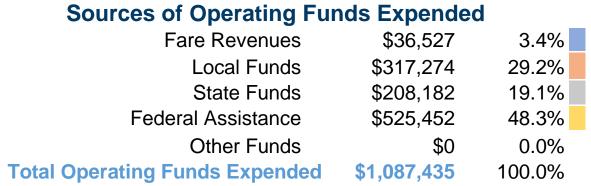

### **Summary of Operating Expenses (OE)**

\$1,087,435 Total Operating Expenses

#### **Sources of Capital Funds Expended**

| Fare Revenues                       | \$0       | 0.0%   |  |  |  |
|-------------------------------------|-----------|--------|--|--|--|
| Local Funds                         | \$34,050  | 20.0%  |  |  |  |
| State Funds                         | \$0       | 0.0%   |  |  |  |
| Federal Assistance                  | \$136,198 | 80.0%  |  |  |  |
| Other Funds                         | \$0       | 0.0%   |  |  |  |
| <b>Total Capital Funds Expended</b> | \$170,248 | 100.0% |  |  |  |
|                                     |           |        |  |  |  |