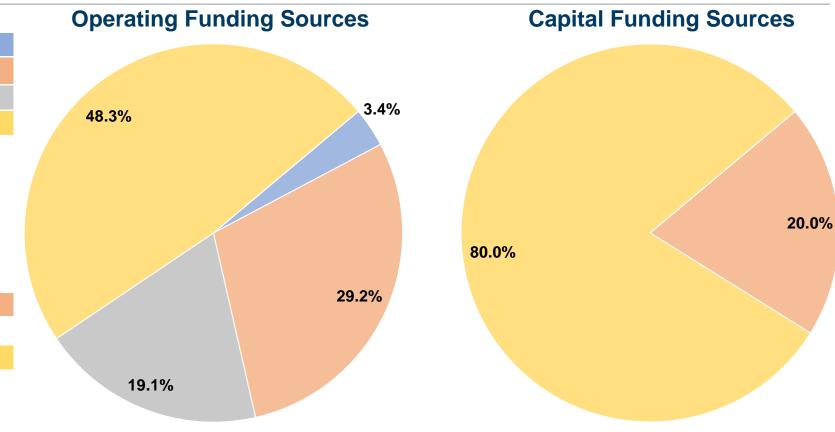

### **Summary of Operating Expenses (OE)**

\$1,087,435 Total Operating Expenses

#### **Sources of Capital Funds Expended**

| Fare Revenues                       | \$0       | 0.0%   |  |  |  |
|-------------------------------------|-----------|--------|--|--|--|
| Local Funds                         | \$34,050  | 20.0%  |  |  |  |
| State Funds                         | \$0       | 0.0%   |  |  |  |
| Federal Assistance                  | \$136,198 | 80.0%  |  |  |  |
| Other Funds                         | \$0       | 0.0%   |  |  |  |
| <b>Total Capital Funds Expended</b> | \$170,248 | 100.0% |  |  |  |
|                                     |           |        |  |  |  |