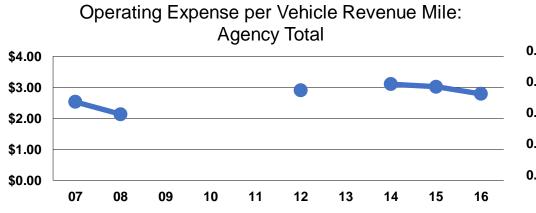

## **Service Efficiency**

| Mode            | Operating Expenses per<br>Vehicle Revenue Mile | Operating Expenses per<br>Vehicle Revenue Hour |
|-----------------|------------------------------------------------|------------------------------------------------|
| Demand Response | \$2.81                                         | \$36.32                                        |
| Bus             | \$2.75                                         | \$36.32                                        |
| Total           | \$2.79                                         | \$36.32                                        |