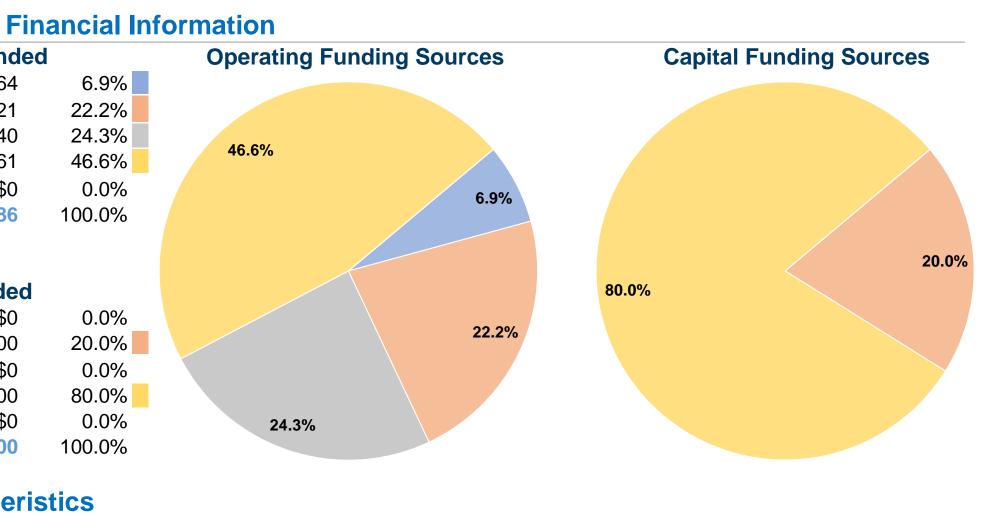

#### **Sources of Operating Funds Expended** Fare Revenues \$85,464 Local Funds \$276,921 State Funds \$302,940 \$579,861 Federal Assistance Other Funds \$0 **Total Operating Funds Expended** \$1,245,186

## **Sources of Capital Funds Expended**

| Fare Revenues                | \$0      |
|------------------------------|----------|
| Local Funds                  | \$10,800 |
| State Funds                  | \$0      |
| Federal Assistance           | \$43,200 |
| Other Funds                  | \$0      |
| Total Capital Funds Expended | \$54,000 |