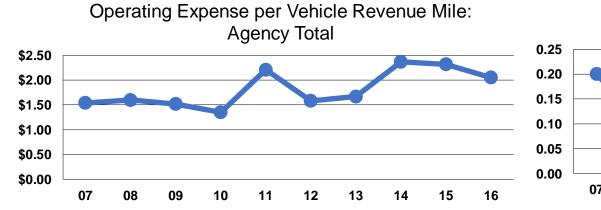

#### **Service Efficiency**

| Mode            | Operating Expenses per Vehicle Revenue Mile | Operating Expenses per<br>Vehicle Revenue Hour |
|-----------------|---------------------------------------------|------------------------------------------------|
| Demand Response | \$2.08                                      | \$39.37                                        |
| Bus             | \$1.74                                      | \$21.76                                        |
| Total           | \$2.05                                      | \$37.44                                        |