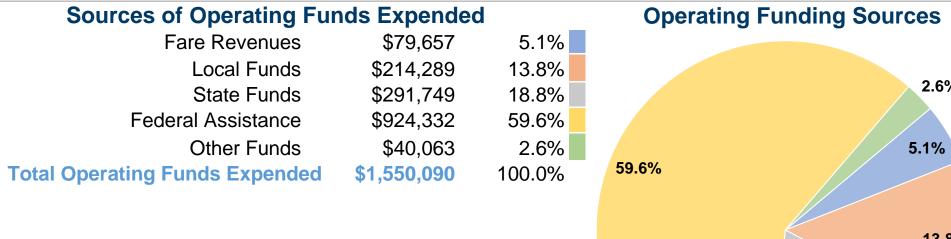

#### **Summary of Operating Expenses (OE)**

\$1,550,090 Total Operating Expenses

#### **Financial Information**