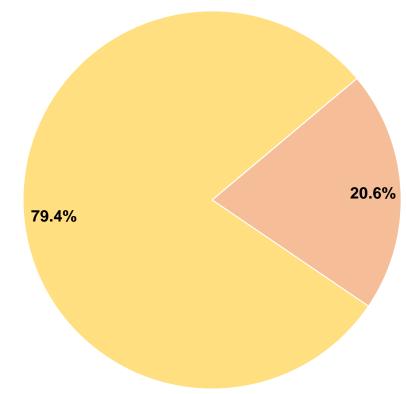

#### **Sources of Capital Funds Expended**

| ocaroco or capitar r arras   | - Apoliaca |        |
|------------------------------|------------|--------|
| Fare Revenues                | \$0        | 0.0%   |
| Local Funds                  | \$37,000   | 20.6%  |
| State Funds                  | \$0        | 0.0%   |
| Federal Assistance           | \$142,512  | 79.4%  |
| Other Funds                  | \$0        | 0.0%   |
| Total Capital Funds Expended | \$179,512  | 100.0% |