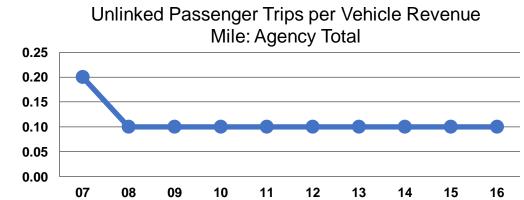

#### **Service Effectiveness**

| Mode            | Operating Expenses per Unlinked Passenger Trip | Unlinked Trips per<br>Vehicle Revenue<br>Mile | Unlinked Trips per<br>Vehicle Revenue<br>Hour |
|-----------------|------------------------------------------------|-----------------------------------------------|-----------------------------------------------|
| Demand Response | \$19.36                                        | 0.1                                           | 2.0                                           |
| Bus             | \$8.35                                         | 0.2                                           | 2.6                                           |
| Total           | \$17.86                                        | 0.1                                           | 2.1                                           |