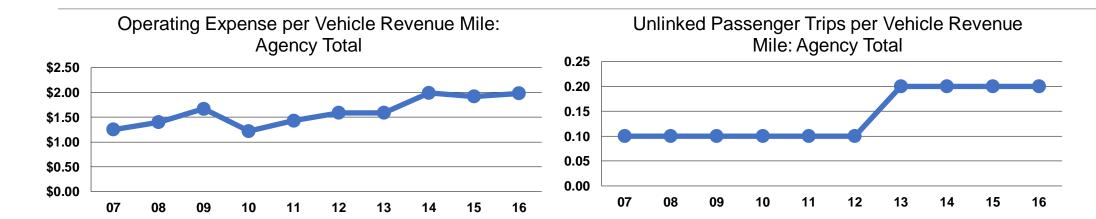

## **Service Efficiency**

|                 | Operating Expenses per | Operating Expenses per |  |
|-----------------|------------------------|------------------------|--|
| Mode            | Vehicle Revenue Mile   | Vehicle Revenue Hour   |  |
| Demand Response | \$1.98                 | \$27.89                |  |
| Total           | \$1.98                 | \$27.89                |  |

# **Service Effectiveness**

| Mode            | Operating Expenses<br>per Unlinked<br>Passenger Trip | Unlinked Trips per<br>Vehicle Revenue<br>Mile | Unlinked Trips per<br>Vehicle Revenue<br>Hour |
|-----------------|------------------------------------------------------|-----------------------------------------------|-----------------------------------------------|
| Demand Response | \$10.86                                              | 0.2                                           | 2.6                                           |
| Total           | \$10.86                                              | 0.2                                           | 2.6                                           |