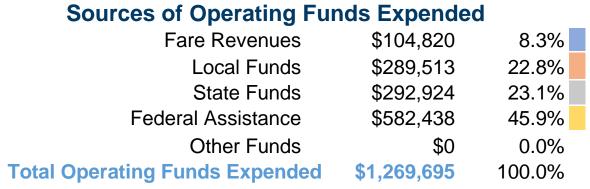

## **Summary of Operating Expenses (OE)**

\$1,269,695 Total Operating Expenses

## **Financial Information**