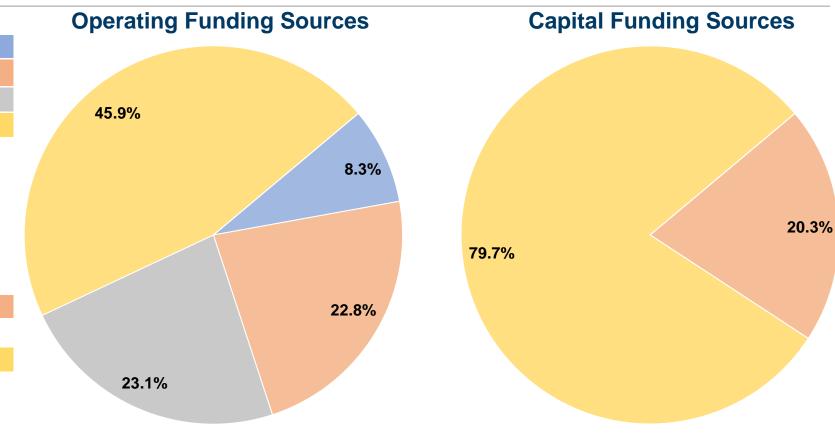

## **Financial Information**

#### **Sources of Capital Funds Expended**

| Fare Revenues                       | \$0                                                                                                                                                                                                                                                                                                                                                                                                                                                                                                                                                                                                                                                                                                                                                                                                                                                                                                                                                                                                                                                                                                                                                                                                                                                                                                                                                                                                                                                                                                                                                                                                                                                                                                                                                                                                                                                                                                                                                                                                                                                                                                                            | 0.0%   |
|-------------------------------------|--------------------------------------------------------------------------------------------------------------------------------------------------------------------------------------------------------------------------------------------------------------------------------------------------------------------------------------------------------------------------------------------------------------------------------------------------------------------------------------------------------------------------------------------------------------------------------------------------------------------------------------------------------------------------------------------------------------------------------------------------------------------------------------------------------------------------------------------------------------------------------------------------------------------------------------------------------------------------------------------------------------------------------------------------------------------------------------------------------------------------------------------------------------------------------------------------------------------------------------------------------------------------------------------------------------------------------------------------------------------------------------------------------------------------------------------------------------------------------------------------------------------------------------------------------------------------------------------------------------------------------------------------------------------------------------------------------------------------------------------------------------------------------------------------------------------------------------------------------------------------------------------------------------------------------------------------------------------------------------------------------------------------------------------------------------------------------------------------------------------------------|--------|
| Local Funds                         | \$57,185                                                                                                                                                                                                                                                                                                                                                                                                                                                                                                                                                                                                                                                                                                                                                                                                                                                                                                                                                                                                                                                                                                                                                                                                                                                                                                                                                                                                                                                                                                                                                                                                                                                                                                                                                                                                                                                                                                                                                                                                                                                                                                                       | 20.3%  |
| State Funds                         | \$0                                                                                                                                                                                                                                                                                                                                                                                                                                                                                                                                                                                                                                                                                                                                                                                                                                                                                                                                                                                                                                                                                                                                                                                                                                                                                                                                                                                                                                                                                                                                                                                                                                                                                                                                                                                                                                                                                                                                                                                                                                                                                                                            | 0.0%   |
| Federal Assistance                  | \$224,051                                                                                                                                                                                                                                                                                                                                                                                                                                                                                                                                                                                                                                                                                                                                                                                                                                                                                                                                                                                                                                                                                                                                                                                                                                                                                                                                                                                                                                                                                                                                                                                                                                                                                                                                                                                                                                                                                                                                                                                                                                                                                                                      | 79.7%  |
| Other Funds                         | \$0                                                                                                                                                                                                                                                                                                                                                                                                                                                                                                                                                                                                                                                                                                                                                                                                                                                                                                                                                                                                                                                                                                                                                                                                                                                                                                                                                                                                                                                                                                                                                                                                                                                                                                                                                                                                                                                                                                                                                                                                                                                                                                                            | 0.0%   |
| <b>Total Capital Funds Expended</b> | \$281,236                                                                                                                                                                                                                                                                                                                                                                                                                                                                                                                                                                                                                                                                                                                                                                                                                                                                                                                                                                                                                                                                                                                                                                                                                                                                                                                                                                                                                                                                                                                                                                                                                                                                                                                                                                                                                                                                                                                                                                                                                                                                                                                      | 100.0% |
|                                     | the state of the s |        |