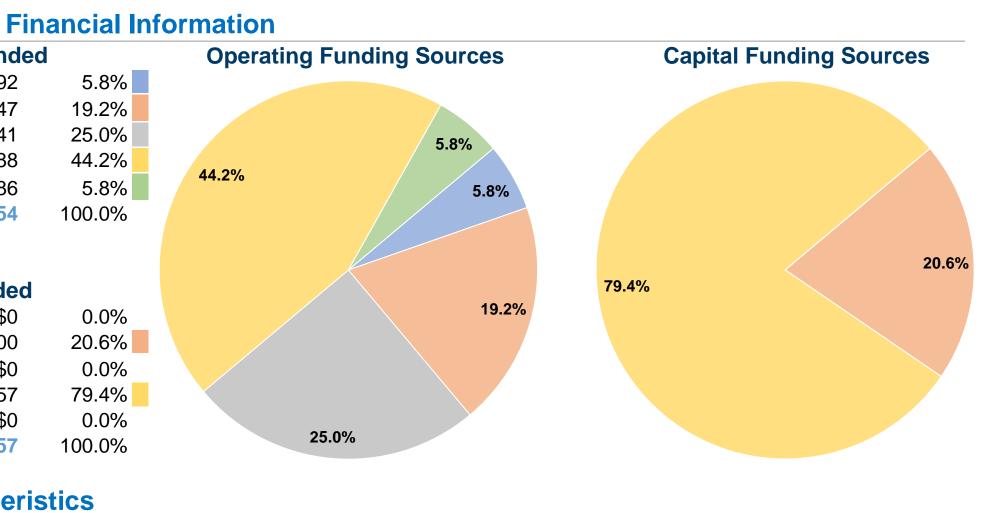

#### **Sources of Operating Funds Expended** Fare Revenues \$41,892 \$139,847 Local Funds \$181,741 State Funds \$321,588 Federal Assistance Other Funds \$41,886 **Total Operating Funds Expended** \$726,954

## **Sources of Capital Funds Expended**

| Fare Revenues                | \$0      |
|------------------------------|----------|
| Local Funds                  | \$10,500 |
| State Funds                  | \$0      |
| Federal Assistance           | \$40,357 |
| Other Funds                  | \$0      |
| Total Capital Funds Expended | \$50,857 |