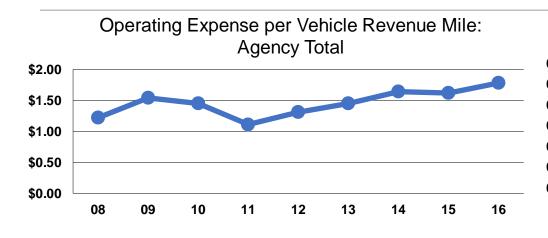

## **Service Efficiency**

| Mode            | Operating Expenses per<br>Vehicle Revenue Mile | Operating Expenses per<br>Vehicle Revenue Hour |
|-----------------|------------------------------------------------|------------------------------------------------|
| Demand Response | \$1.77                                         | \$39.89                                        |
| Bus             | \$1.81                                         | \$49.70                                        |
| Total           | \$1.78                                         | \$42.04                                        |