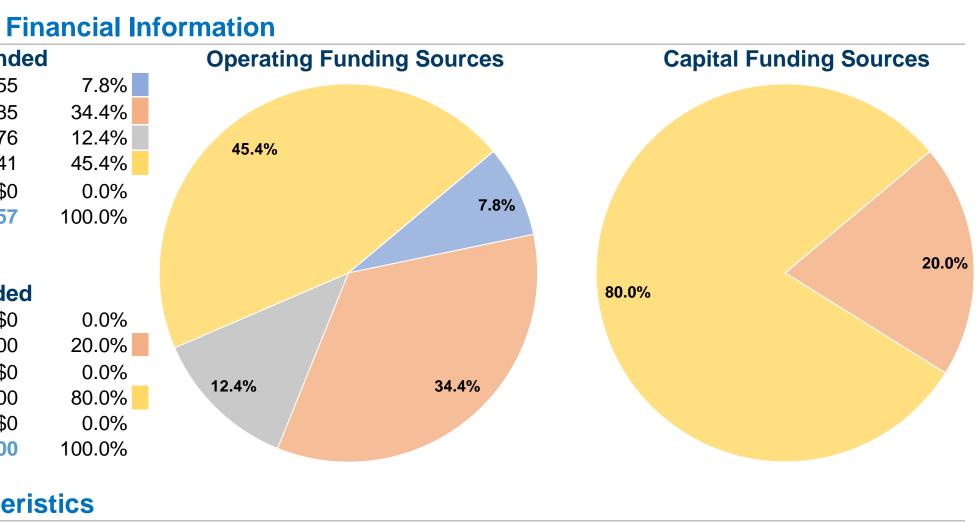

#### **Database Information**

**NTDID:** 5R02-50351 **Reporter Type:** Rural General Public Transit

| Sources of Operating Fun       | ds Expend   |
|--------------------------------|-------------|
| Fare Revenues                  | \$111,755   |
| Local Funds                    | \$490,585   |
| State Funds                    | \$177,076   |
| Federal Assistance             | \$647,141   |
| Other Funds                    | \$0         |
| Total Operating Funds Expended | \$1,426,557 |

# **Sources of Capital Funds Expended**

| Fare Revenues                       | \$0       |
|-------------------------------------|-----------|
| Local Funds                         | \$31,500  |
| State Funds                         | \$0       |
| Federal Assistance                  | \$126,000 |
| Other Funds                         | \$0       |
| <b>Total Capital Funds Expended</b> | \$157,500 |