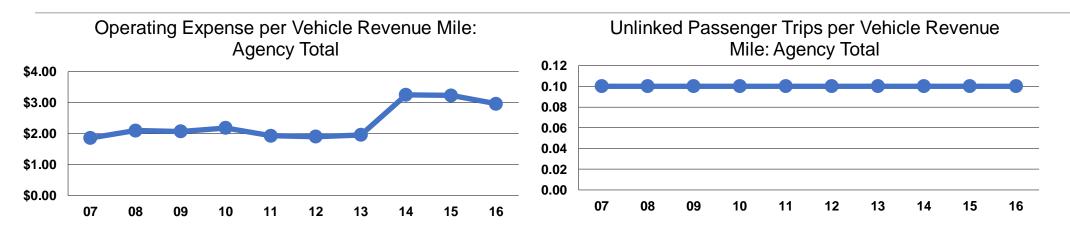

# **Service Efficiency**

| Operating Expenses per |                      | <b>Operating Expenses per</b> |
|------------------------|----------------------|-------------------------------|
| Mode                   | Vehicle Revenue Mile | Vehicle Revenue Hour          |
| Demand Response        | \$2.96               | \$49.84                       |
| Total                  | \$2.96               | \$49.84                       |

|                 | Service Effectiveness              |                                       |                                       |
|-----------------|------------------------------------|---------------------------------------|---------------------------------------|
|                 | Operating Expenses<br>per Unlinked | Unlinked Trips per<br>Vehicle Revenue | Unlinked Trips per<br>Vehicle Revenue |
| Mode            | Passenger Trip                     | Mile                                  | Hour                                  |
| Demand Response | \$24.33                            | 0.1                                   | 2.1                                   |
| Total           | \$24.33                            | 0.1                                   | 2.0                                   |