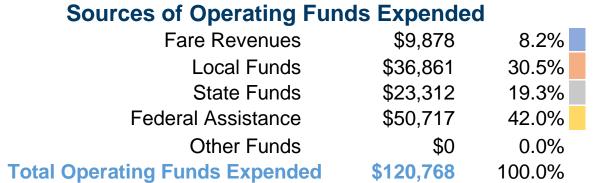

### **Summary of Operating Expenses (OE)**

\$120,768 Total Operating Expenses

#### **Sources of Capital Funds Expended**

Fare Revenues \$0 Local Funds State Funds Federal Assistance \$0 Other Funds **Total Capital Funds Expended** \$0