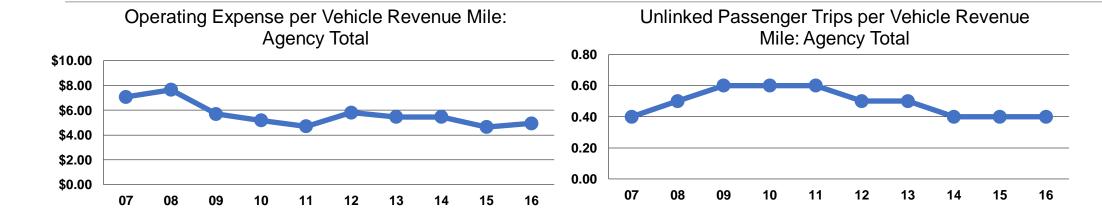

### **Service Efficiency**

|                 | Operating Expenses per | Operating Expenses per |  |
|-----------------|------------------------|------------------------|--|
| Mode            | Vehicle Revenue Mile   | Vehicle Revenue Hour   |  |
| Demand Response | \$4.93                 | \$35.51                |  |
| Total           | \$4.93                 | \$35.51                |  |

# **Service Effectiveness**

|                 | Operating Expenses per Unlinked | Unlinked Trips per<br>Vehicle Revenue | Unlinked Trips per<br>Vehicle Revenue |
|-----------------|---------------------------------|---------------------------------------|---------------------------------------|
| Mode            | Passenger Trip                  | Mile                                  | Hour                                  |
| Demand Response | \$11.45                         | 0.4                                   | 3.1                                   |
| Total           | \$11.45                         | 0.4                                   | 3.1                                   |