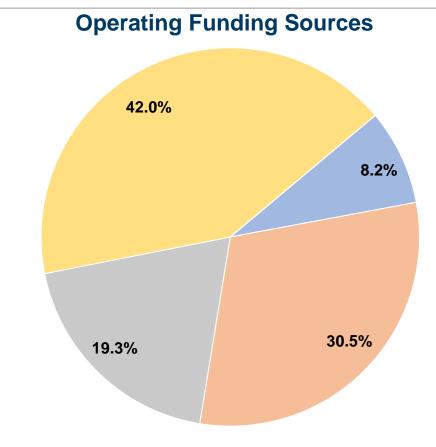

### **Summary of Operating Expenses (OE)**

\$120,768 Total Operating Expenses

#### **Sources of Capital Funds Expended**

Fare Revenues \$0 Local Funds State Funds Federal Assistance \$0 Other Funds **Total Capital Funds Expended** \$0