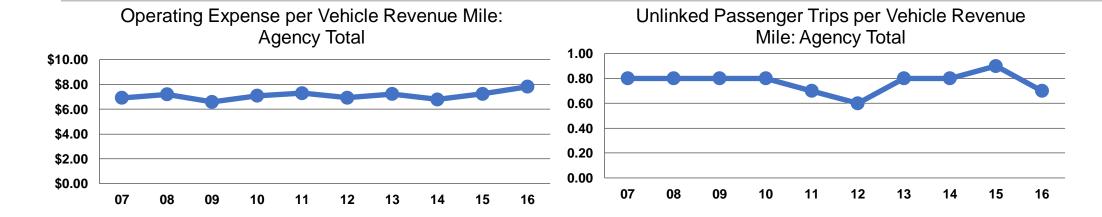

## **Service Efficiency**

| Operating Expenses per | Operating Expenses per |  |  |
|------------------------|------------------------|--|--|
| Vehicle Revenue Mile   | Vehicle Revenue Hour   |  |  |
| \$7.81                 | \$61.23                |  |  |
| <b>\$7.81</b>          | \$61.23                |  |  |

## **Service Effectiveness**

| Operating Expenses per Unlinked | Unlinked Trips per<br>Vehicle Revenue | Unlinked Trips per<br>Vehicle Revenue |
|---------------------------------|---------------------------------------|---------------------------------------|
| Passenger Trip                  | Mile                                  | Hour                                  |
| \$10.56                         | 0.7                                   | 5.8                                   |
| \$10.56                         | 0.7                                   | 5.8                                   |