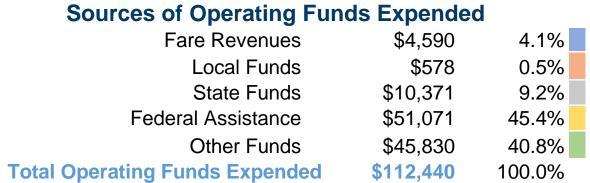

### **Summary of Operating Expenses (OE)**

\$112,440 Total Operating Expenses

### **Financial Information**