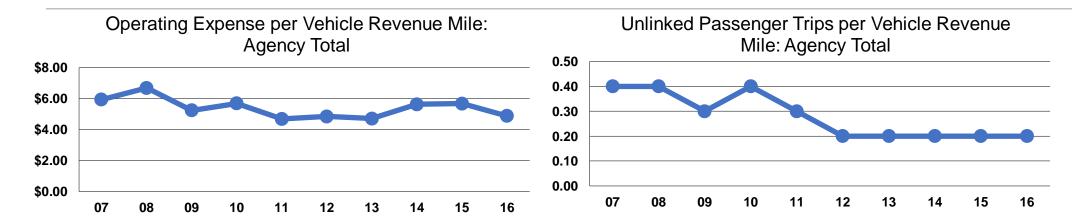

#### **Performance Measures**

### **Service Efficiency**

|                 | Operating Expenses per | Operating Expenses per |  |  |
|-----------------|------------------------|------------------------|--|--|
| Mode            | Vehicle Revenue Mile   | Vehicle Revenue Hour   |  |  |
| Demand Response | \$4.88                 | \$67.73                |  |  |
| Total           | \$4.88                 | \$67.73                |  |  |

#### Service Effectiveness

|                 | OCIVIOC ETICOTIVETICSS |                    |                    |  |
|-----------------|------------------------|--------------------|--------------------|--|
|                 | Operating Expenses     | Unlinked Trips per | Unlinked Trips per |  |
|                 | per Unlinked           | Vehicle Revenue    | Vehicle Revenue    |  |
| Mode            | Passenger Trip         | Mile               | Hour               |  |
| Demand Response | \$25.95                | 0.2                | 2.6                |  |
| Total           | \$25.95                | 0.2                | 2.6                |  |