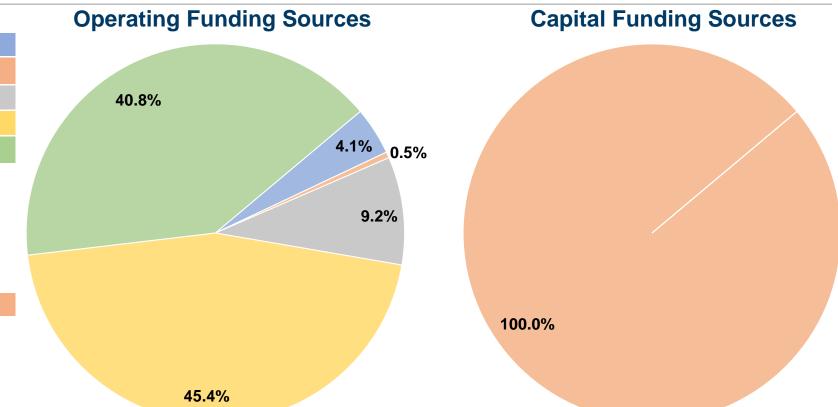

### **Financial Information**

#### **Sources of Capital Funds Expended**

| \$0      | 0.0%                          |
|----------|-------------------------------|
| \$22,980 | 100.0%                        |
| \$0      | 0.0%                          |
| \$0      | 0.0%                          |
| \$0      | 0.0%                          |
| \$22,980 | 100.0%                        |
|          | \$22,980<br>\$0<br>\$0<br>\$0 |