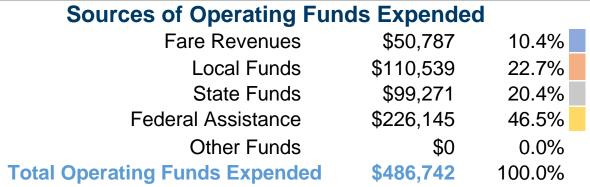

#### **Summary of Operating Expenses (OE)**

\$486,742 Total Operating Expenses

#### **Sources of Capital Funds Expended**

| \$0       | 0.0%                                |
|-----------|-------------------------------------|
| \$27,435  | 20.0%                               |
| \$0       | 0.0%                                |
| \$109,743 | 80.0%                               |
| \$0       | 0.0%                                |
| \$137,178 | 100.0%                              |
|           | \$27,435<br>\$0<br>\$109,743<br>\$0 |