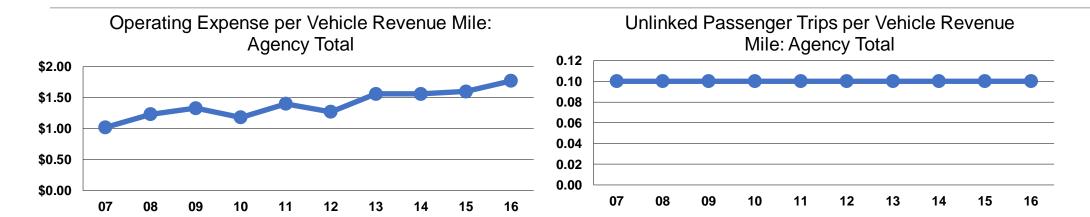

### **Service Efficiency**

| Operating Expenses per Vehicle Revenue Mile | Operating Expenses per<br>Vehicle Revenue Hour |
|---------------------------------------------|------------------------------------------------|
| \$1.77                                      | \$15.90                                        |
| \$1.77                                      | \$15.90                                        |

### **Service Effectiveness**

|                 | Operating Expenses per Unlinked | Unlinked Trips per<br>Vehicle Revenue | Unlinked Trips per<br>Vehicle Revenue |
|-----------------|---------------------------------|---------------------------------------|---------------------------------------|
| Mode            | Passenger Trip                  | Mile                                  | Hour                                  |
| Demand Response | \$15.67                         | 0.1                                   | 1.0                                   |
| Total           | \$15.67                         | 0.1                                   | 1.0                                   |