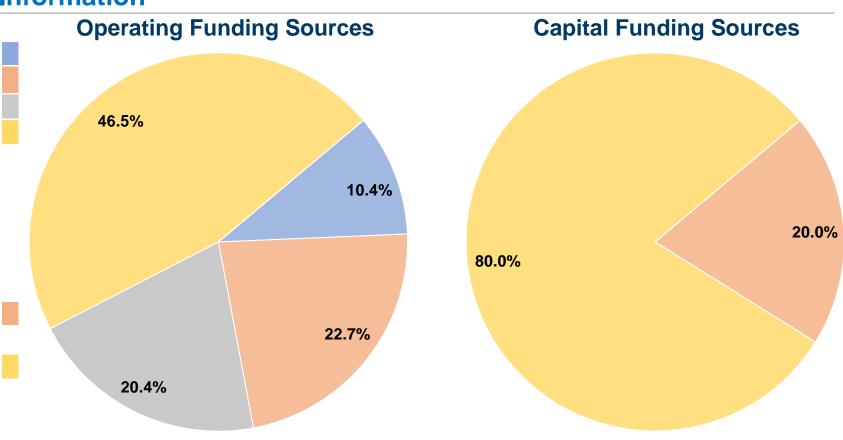

#### **Sources of Capital Funds Expended**

| \$0       | 0.0%                                |
|-----------|-------------------------------------|
| \$27,435  | 20.0%                               |
| \$0       | 0.0%                                |
| \$109,743 | 80.0%                               |
| \$0       | 0.0%                                |
| \$137,178 | 100.0%                              |
|           | \$27,435<br>\$0<br>\$109,743<br>\$0 |