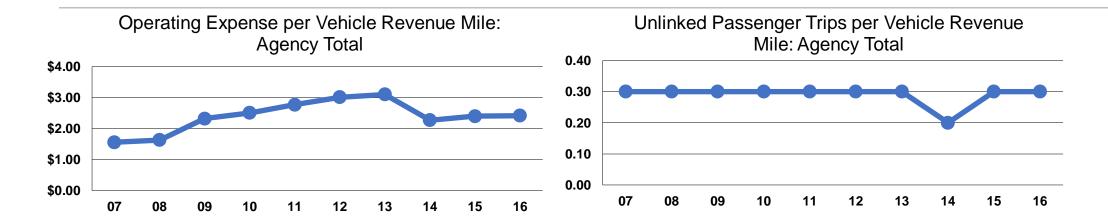

## **Service Efficiency**

|                 | Operating Expenses per | Operating Expenses per |  |
|-----------------|------------------------|------------------------|--|
| Mode            | Vehicle Revenue Mile   | Vehicle Revenue Hour   |  |
| Demand Response | \$2.42                 | \$28.56                |  |
| Total           | \$2.42                 | \$28.55                |  |

|                 | Service Effectiveness           |                                       |                                       |  |  |  |
|-----------------|---------------------------------|---------------------------------------|---------------------------------------|--|--|--|
|                 | Operating Expenses per Unlinked | Unlinked Trips per<br>Vehicle Revenue | Unlinked Trips per<br>Vehicle Revenue |  |  |  |
| Mode            | Passenger Trip                  | Mile                                  | Hour                                  |  |  |  |
| Demand Response | \$8.48                          | 0.3                                   | 3.4                                   |  |  |  |
| Total           | \$8.48                          | 0.3                                   | 3.4                                   |  |  |  |