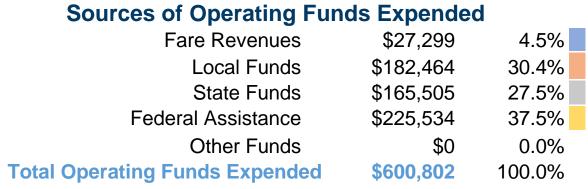

## **Summary of Operating Expenses (OE)**

\$600,802 Total Operating Expenses

### **Financial Information**