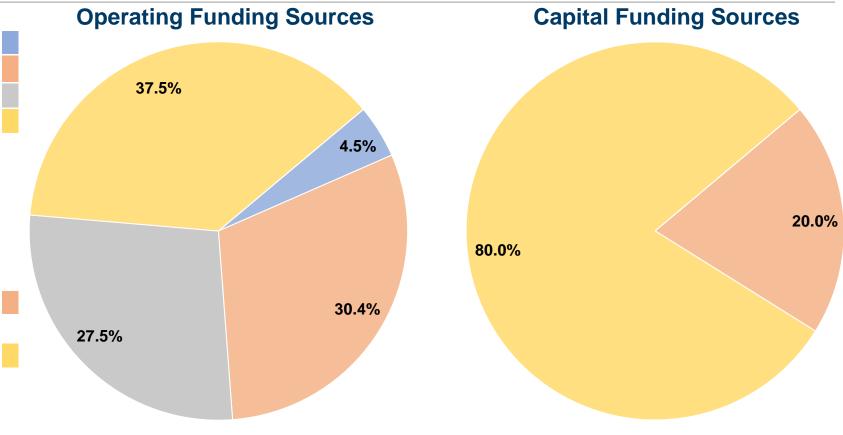

### **Financial Information**

#### **Sources of Capital Funds Expended**

| \$0      | 0.0%                               |
|----------|------------------------------------|
| \$10,800 | 20.0%                              |
| \$0      | 0.0%                               |
| \$43,200 | 80.0%                              |
| \$0      | 0.0%                               |
| \$54,000 | 100.0%                             |
|          | \$10,800<br>\$0<br>\$43,200<br>\$0 |