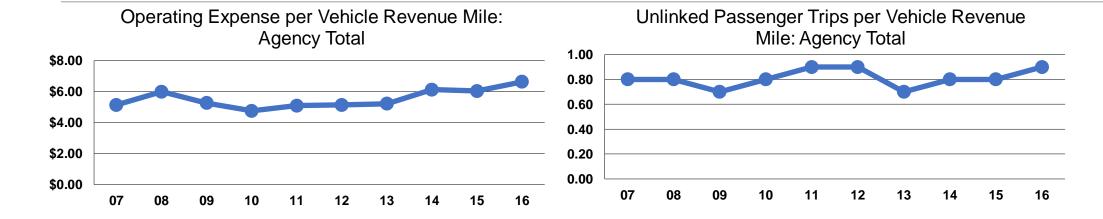

### **Service Efficiency**

|                 | Operating Expenses per | Operating Expenses per |  |
|-----------------|------------------------|------------------------|--|
| Mode            | Vehicle Revenue Mile   | Vehicle Revenue Hour   |  |
| Demand Response | \$6.63                 | \$75.31                |  |
| Total           | <b>\$6.63</b>          | \$75.31                |  |

# **Service Effectiveness**

|                 | Operating Expenses per Unlinked | Unlinked Trips per<br>Vehicle Revenue | Unlinked Trips per<br>Vehicle Revenue |
|-----------------|---------------------------------|---------------------------------------|---------------------------------------|
| Mode            | Passenger Trip                  | Mile                                  | Hour                                  |
| Demand Response | \$7.14                          | 0.9                                   | 10.5                                  |
| Total           | \$7.14                          | 0.9                                   | 10.5                                  |